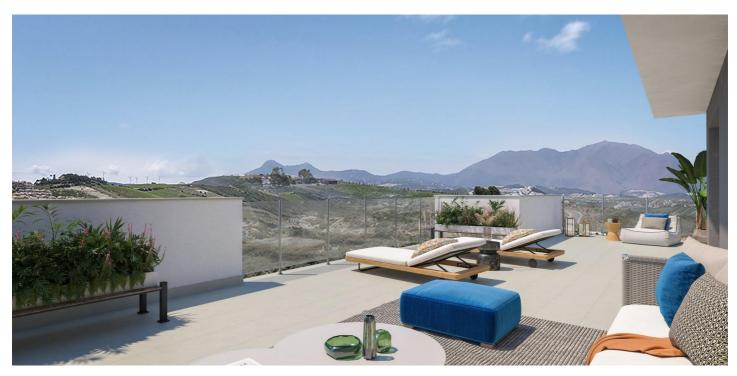

## Costa del Sol, Manilva

NEW BUILD RESIDENTIAL COMPLEX IN LA DUQUESA, MANILVA New Build residential complex consists of 60 apartments and penthouses with 2 and 3 bedrooms in La Duquesa golf, Manilva. The blocks are distributed in ground floor, 2 storeys and penthouse, guaranteeing a variety of housing typologies to suit your needs. All properties has garage and storage room in the basement. Each home stands out for its spacious terraces, providing outdoor spaces ideal for relaxing and enjoying the panoramic views of the golf course that will give you a sense of serenity and wellbeing. The communal areas of the project are designed to provide comfort and luxury, with landscaped spaces that will allow you to connect with nature, a swimming pool with a relaxing beach of sun loungers and a gastroteca that will become the perfect place to socialise and enjoy special moments. This is a place where comfort and quality of life come together to create an exceptional atmosphere. The location is ideal, with a privileged connection to the main roads that make it easy to get around the Costa del Sol and Campo de Gibraltar. In addition, you are surrounded by a complete entertainment environment, with the La Duquesa Marina in the immediate surroundings, a restaurant area to enjoy local and international gastronomy as it is a meeting point for international tourism and a prestigious frontline golf course that will delight lovers of this sport.

**Communal Pool** 

Gated

Near Golf / Golf Resort Property

Double Bedrooms: 3 Terrace: 125 Msq.