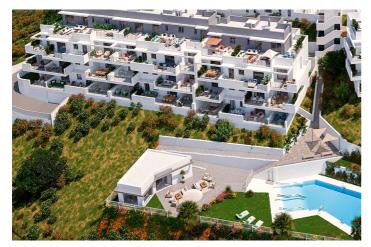

## Costa del Sol, Manilva

NEW BUILD RESIDENTIAL COMPLEX IN LA DUQUESA, MANILVA New Build residential complex consists of 60 apartments and penthouses with 2 and 3 bedrooms in La Duquesa golf, Manilva. The blocks are distributed in ground floor, 2 storeys and penthouse, guaranteeing a variety of housing typologies to suit your needs. All properties has garage and storage room in the basement. Each home stands out for its spacious terraces, providing outdoor spaces ideal for relaxing and enjoying the panoramic views of the golf course that will give you a sense of serenity and wellbeing. The communal areas of the project are designed to provide comfort and luxury, with landscaped spaces that will allow you to connect with nature, a swimming pool with a relaxing beach of sun loungers and a gastroteca that will become the perfect place to socialise and enjoy special moments. This is a place where comfort and quality of life come together to create an exceptional atmosphere. The location is ideal, with a privileged connection to the main roads that make it easy to get around the Costa del Sol and Campo de Gibraltar. In addition, you are surrounded by a complete entertainment environment, with the La Duquesa Marina in the immediate surroundings, a restaurant area to enjoy local and international gastronomy as it is a meeting point for international tourism and a prestigious frontline golf course that will delight lovers of this sport.