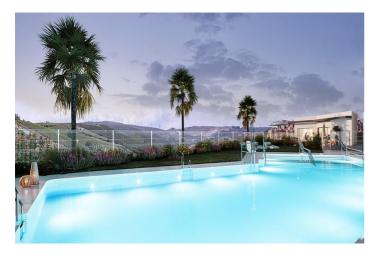

## Costa del Sol, Manilva

NEW BUILD RESIDENTIAL COMPLEX IN LA DUQUESA, MANILVA New Build residential complex consists of 60 apartments and penthouses with 2 and 3 bedrooms in La Duquesa golf, Manilva. The blocks are distributed in ground floor, 2 storeys and penthouse, guaranteeing a variety of housing typologies to suit your needs. All properties has garage and storage room in the basement. Each home stands out for its spacious terraces, providing outdoor spaces ideal for relaxing and enjoying the panoramic views of the golf course that will give you a sense of serenity and wellbeing. The communal areas of the project are designed to provide comfort and luxury, with landscaped spaces that will allow you to connect with nature, a swimming pool with a relaxing beach of sun loungers and a gastroteca that will become the perfect place to socialise and enjoy special moments. This is a place where comfort and quality of life come together to create an exceptional atmosphere. The location is ideal, with a privileged connection to the main roads that make it easy to get around the Costa del Sol and Campo de Gibraltar. In addition, you are surrounded by a complete entertainment environment, with the La Duquesa Marina in the immediate surroundings, a restaurant area to enjoy local and international gastronomy as it is a meeting point for international tourism and a prestigious frontline golf course that will delight lovers of this sport.

**Communal Pool** 

Gated

Near Golf / Golf Resort Property

Double Bedrooms: 3 Terrace: 125 Msq.