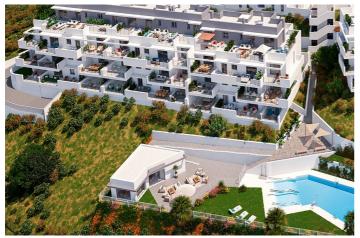

## Costa del Sol, Manilva

NEW BUILD RESIDENTIAL COMPLEX IN LA DUQUESA, MANILVA New Build residential complex consists of 60 apartments and penthouses with 2 and 3 bedrooms in La Duquesa golf, Manilva. The blocks are distributed in ground floor, 2 storeys and penthouse, guaranteeing a variety of housing typologies to suit your needs. All properties has garage and storage room in the basement. Each home stands out for its spacious terraces, providing outdoor spaces ideal for relaxing and enjoying the panoramic views of the golf course that will give you a sense of serenity and wellbeing. The communal areas of the project are designed to provide comfort and luxury, with landscaped spaces that will allow you to connect with nature, a swimming pool with a relaxing beach of sun loungers and a gastroteca that will become the perfect place to socialise and enjoy special moments. This is a place where comfort and quality of life come together to create an exceptional atmosphere. The location is ideal, with a privileged connection to the main roads that make it easy to get around the Costa del Sol and Campo de Gibraltar. In addition, you are surrounded by a complete entertainment environment, with the La Duquesa Marina in the immediate surroundings, a restaurant area to enjoy local and international gastronomy as it is a meeting point for international tourism and a prestigious frontline golf course that will delight lovers of this sport.