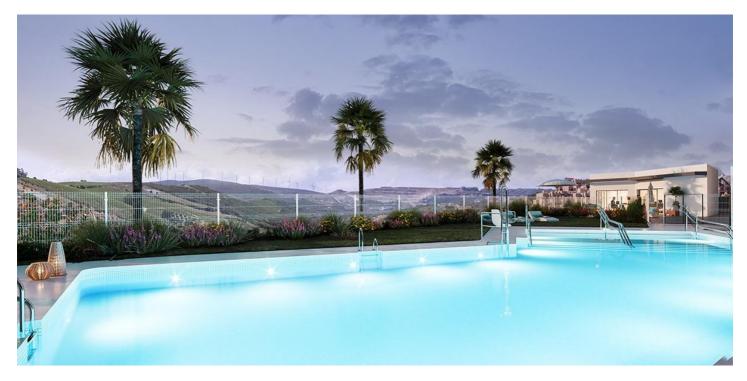

## Costa del Sol, Manilva

NEW BUILD RESIDENTIAL COMPLEX IN LA DUQUESA, MANILVA New Build residential complex consists of 60 apartments and penthouses with 2 and 3 bedrooms in La Duquesa golf, Manilva. The blocks are distributed in ground floor, 2 storeys and penthouse, guaranteeing a variety of housing typologies to suit your needs. All properties has garage and storage room in the basement. Each home stands out for its spacious terraces, providing outdoor spaces ideal for relaxing and enjoying the panoramic views of the golf course that will give you a sense of serenity and wellbeing. The communal areas of the project are designed to provide comfort and luxury, with landscaped spaces that will allow you to connect with nature, a swimming pool with a relaxing beach of sun loungers and a gastroteca that will become the perfect place to socialise and enjoy special moments. This is a place where comfort and quality of life come together to create an exceptional atmosphere. The location is ideal, with a privileged connection to the main roads that make it easy to get around the Costa del Sol and Campo de Gibraltar. In addition, you are surrounded by a complete entertainment environment, with the La Duquesa Marina in the immediate surroundings, a restaurant area to enjoy local and international gastronomy as it is a meeting point for international tourism and a prestigious frontline golf course that will delight lovers of this sport.

Terrace: 9 Msq.
Double Bedrooms: 2
Communal Pool

Gated

Near Golf / Golf Resort Property