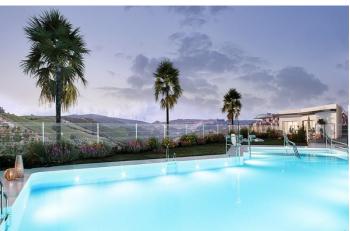

## Costa del Sol, Manilva

NEW BUILD RESIDENTIAL COMPLEX IN LA DUQUESA, MANILVA New Build residential complex consists of 60 apartments and penthouses with 2 and 3 bedrooms in La Duquesa golf, Manilva. The blocks are distributed in ground floor, 2 storeys and penthouse, guaranteeing a variety of housing typologies to suit your needs. All properties has garage and storage room in the basement. Each home stands out for its spacious terraces, providing outdoor spaces ideal for relaxing and enjoying the panoramic views of the golf course that will give you a sense of serenity and wellbeing. The communal areas of the project are designed to provide comfort and luxury, with landscaped spaces that will allow you to connect with nature, a swimming pool with a relaxing beach of sun loungers and a gastroteca that will become the perfect place to socialise and enjoy special moments. This is a place where comfort and quality of life come together to create an exceptional atmosphere. The location is ideal, with a privileged connection to the main roads that make it easy to get around the Costa del Sol and Campo de Gibraltar. In addition, you are surrounded by a complete entertainment environment, with the La Duquesa Marina in the immediate surroundings, a restaurant area to enjoy local and international gastronomy as it is a meeting point for international tourism and a prestigious frontline golf course that will delight lovers of this sport.