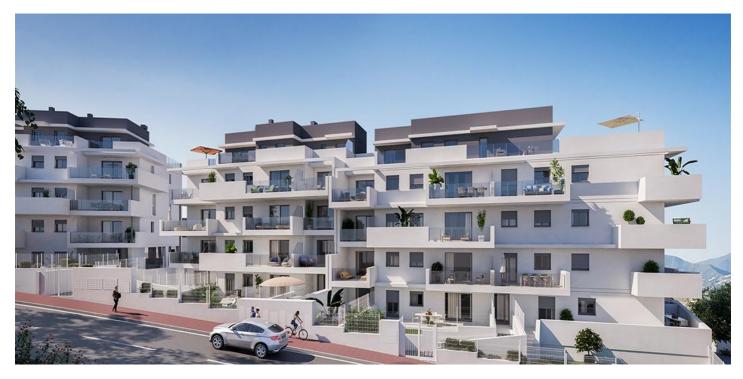

## Costa del Sol, Manilva

NEW BUILD RESIDENTIAL COMPLEX IN LA DUQUESA, MANILVA New Build residential complex consists of 60 apartments and penthouses with 2 and 3 bedrooms in La Duquesa golf, Manilva. The blocks are distributed in ground floor, 2 storeys and penthouse, guaranteeing a variety of housing typologies to suit your needs. All properties has garage and storage room in the basement. Each home stands out for its spacious terraces, providing outdoor spaces ideal for relaxing and enjoying the panoramic views of the golf course that will give you a sense of serenity and wellbeing. The communal areas of the project are designed to provide comfort and luxury, with landscaped spaces that will allow you to connect with nature, a swimming pool with a relaxing beach of sun loungers and a gastroteca that will become the perfect place to socialise and enjoy special moments. This is a place where comfort and quality of life come together to create an exceptional atmosphere. The location is ideal, with a privileged connection to the main roads that make it easy to get around the Costa del Sol and Campo de Gibraltar. In addition, you are surrounded by a complete entertainment environment, with the La Duquesa Marina in the immediate surroundings, a restaurant area to enjoy local and international gastronomy as it is a meeting point for international tourism and a prestigious frontline golf course that will delight lovers of this sport.