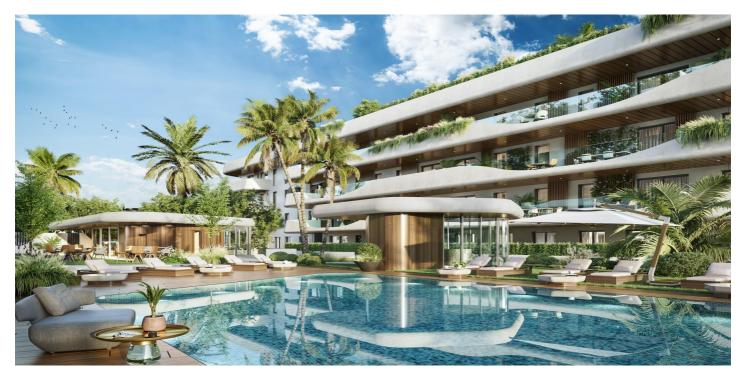

## Costa del Sol, Marbella

LUXURY FLATS IN SAN PEDRO DE ALCÁNTARA Exclusive complex of luxury flats. Flats and penthouses from 2 to 4 bedrooms, with spacious interiors of up to 195 m2 and fabulous terraces of up to 189 m2. Air conditioning by aerothermal heating, fitted kitchens, built-in wardrobes, generous dressing areas, spacious bedrooms with floor-to-ceiling windows leading to the terraces, so that your new home will be flooded with Mediterranean light. Homes that combine luxury and functionality, exemplifying excellence and a healthy, relaxed lifestyle. The communal spaces are a joy for the soul: lush gardens, coworking space, electric vehicle charging points, indoor heated pool, outdoor saltwater pool, and fully equipped gym and spa. Fully gated complex with security entrance and checkpoint. In an enviable location next to the palm-lined promenade and within walking distance to the coastal town of San Pedro de Alcántara and its wide range of amenities. Very close to Puerto Banús and Marbella's Golden Mile. Easy access to the motorway, with Malaga airport only 40 minutes away. Imagine waking up in the morning and taking a leisurely stroll to watch the sunrise over the Mediterranean. Average temperature of 20°C and over 300 days of sunshine a year. Waking up to warm Mediterranean sunshine almost every day of the year... What more could you want?