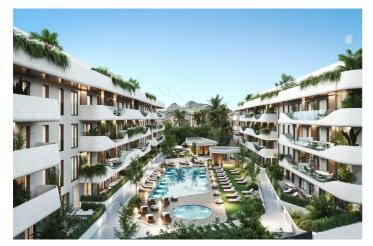

## Costa del Sol, Marbella

LUXURY FLATS IN SAN PEDRO DE ALCÁNTARA Exclusive complex of luxury flats. Flats and penthouses from 2 to 4 bedrooms, with spacious interiors of up to 195 m2 and fabulous terraces of up to 189 m2. Air conditioning by aerothermal heating, fitted kitchens, built-in wardrobes, generous dressing areas, spacious bedrooms with floor-to-ceiling windows leading to the terraces, so that your new home will be flooded with Mediterranean light. Homes that combine luxury and functionality, exemplifying excellence and a healthy, relaxed lifestyle. The communal spaces are a joy for the soul: lush gardens, coworking space, electric vehicle charging points, indoor heated pool, outdoor saltwater pool, and fully equipped gym and spa. Fully gated complex with security entrance and checkpoint. In an enviable location next to the palm-lined promenade and within walking distance to the coastal town of San Pedro de Alcántara and its wide range of amenities. Very close to Puerto Banús and Marbella's Golden Mile. Easy access to the motorway, with Malaga airport only 40 minutes away. Imagine waking up in the morning and taking a leisurely stroll to watch the sunrise over the Mediterranean. Average temperature of 20°C and over 300 days of sunshine a year. Waking up to warm Mediterranean sunshine almost every day of the year... What more could you want?