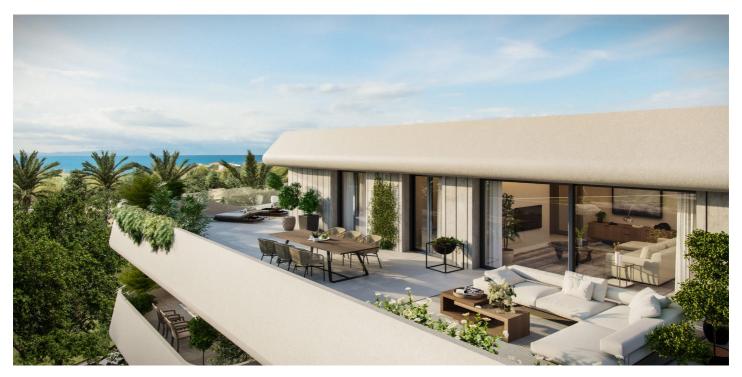

## Penthouse for sale in Marbella, Marbella

1,185,000 €

Reference: SP0416 Bedrooms: 3 Bathrooms: 2 Build Size: 94m<sup>2</sup> Terrace: 72m<sup>2</sup>

## Costa del Sol, Marbella

LUXURY FLATS IN SAN PEDRO DE ALCÁNTARA Exclusive complex of luxury flats. Flats and penthouses from 2 to 4 bedrooms, with spacious interiors of up to 195 m2 and fabulous terraces of up to 189 m2. Air conditioning by aerothermal heating, fitted kitchens, built-in wardrobes, generous dressing areas, spacious bedrooms with floor-to-ceiling windows leading to the terraces, so that your new home will be flooded with Mediterranean light. Homes that combine luxury and functionality, exemplifying excellence and a healthy, relaxed lifestyle. The communal spaces are a joy for the soul: lush gardens, coworking space, electric vehicle charging points, indoor heated pool, outdoor saltwater pool, and fully equipped gym and spa. Fully gated complex with security entrance and checkpoint. In an enviable location next to the palm-lined promenade and within walking distance to the coastal town of San Pedro de Alcántara and its wide range of amenities. Very close to Puerto Banús and Marbella's Golden Mile. Easy access to the motorway, with Malaga airport only 40 minutes away. Imagine waking up in the morning and taking a leisurely stroll to watch the sunrise over the Mediterranean. Average temperature of 20°C and over 300 days of sunshine a year. Waking up to warm Mediterranean sunshine almost every day of the year... What more could you want?