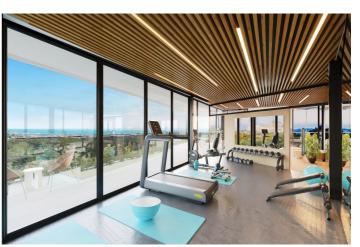

## Costa del Sol, Benahavís

EXCLUSIVE URBANISATION WITH SEA VIEWS ON THE COSTA DEL SOL Development of 56 exclusive 3 and 4 bedroom homes with panoramic sea views, distributed in 7 blocks with only 2 homes per floor, which further increases their exclusivity. Fully equipped kitchens. All bedrooms en suite, with an extra bathroom for guests. Each bedroom has direct access to the terrace, so you can wake up with the best views of the Costa del Sol and enjoy breathtaking views of the entire coastline and the Bay of Marbella, up to the Rock of Gibraltar and Africa in the background. Gated community with security, gardens, 3 swimming pools to choose between swimming, leisure or indoor pool, to enjoy the long periods of good weather that the Costa del Sol offers you. Co-working area, fully equipped gymnasium, and a fabulous spa to relax in. It is located halfway between Malaga and Gibraltar airports, making both accessible in just over 40 minutes by car. Surrounded by the best golf courses on the Costa del Sol. Just 10 minutes drive from the beach, with its beach bars and distinguished clubs, and the same distance from Puerto Banús, with its marina, one of the most famous in Europe. Of all the Mediterranean coastline, the beaches, towns and golf courses of the Costa del Sol are the only ones where you can enjoy more than 320 days of sunshine a year and an average annual temperature of 20° Celsius. A place to enjoy the true Mediterranean lifestyle.

## **Features:**

**Features Energy Rating CO2** Emission Rating Gym В В

Jacuzzi

**Near Schools** 

**Near Commercial Center** 

**Near Bus Route** Elevator/Lift

Useable Build Space: 125 Msq.

WC: 1 **Near Trees** 