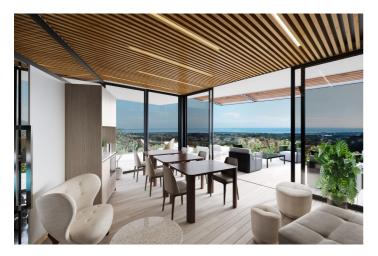

## Costa del Sol, Benahavís

EXCLUSIVE URBANISATION WITH SEA VIEWS ON THE COSTA DEL SOL Development of 56 exclusive 3 and 4 bedroom homes with panoramic sea views, distributed in 7 blocks with only 2 homes per floor, which further increases their exclusivity. Fully equipped kitchens. All bedrooms en suite, with an extra bathroom for guests. Each bedroom has direct access to the terrace, so you can wake up with the best views of the Costa del Sol and enjoy breathtaking views of the entire coastline and the Bay of Marbella, up to the Rock of Gibraltar and Africa in the background. Gated community with security, gardens, 3 swimming pools to choose between swimming, leisure or indoor pool, to enjoy the long periods of good weather that the Costa del Sol offers you. Co-working area, fully equipped gymnasium, and a fabulous spa to relax in. It is located halfway between Malaga and Gibraltar airports, making both accessible in just over 40 minutes by car. Surrounded by the best golf courses on the Costa del Sol. Just 10 minutes drive from the beach, with its beach bars and distinguished clubs, and the same distance from Puerto Banús, with its marina, one of the most famous in Europe. Of all the Mediterranean coastline, the beaches, towns and golf courses of the Costa del Sol are the only ones where you can enjoy more than 320 days of sunshine a year and an average annual temperature of 20° Celsius. A place to enjoy the true Mediterranean lifestyle.