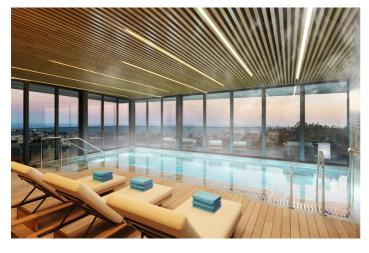

## Costa del Sol, Benahavís

EXCLUSIVE URBANISATION WITH SEA VIEWS ON THE COSTA DEL SOL Development of 56 exclusive 3 and 4 bedroom homes with panoramic sea views, distributed in 7 blocks with only 2 homes per floor, which further increases their exclusivity. Fully equipped kitchens. All bedrooms en suite, with an extra bathroom for guests. Each bedroom has direct access to the terrace, so you can wake up with the best views of the Costa del Sol and enjoy breathtaking views of the entire coastline and the Bay of Marbella, up to the Rock of Gibraltar and Africa in the background. Gated community with security, gardens, 3 swimming pools to choose between swimming, leisure or indoor pool, to enjoy the long periods of good weather that the Costa del Sol offers you. Co-working area, fully equipped gymnasium, and a fabulous spa to relax in. It is located halfway between Malaga and Gibraltar airports, making both accessible in just over 40 minutes by car. Surrounded by the best golf courses on the Costa del Sol. Just 10 minutes drive from the beach, with its beach bars and distinguished clubs, and the same distance from Puerto Banús, with its marina, one of the most famous in Europe. Of all the Mediterranean coastline, the beaches, towns and golf courses of the Costa del Sol are the only ones where you can enjoy more than 320 days of sunshine a year and an average annual temperature of 20° Celsius. A place to enjoy the true Mediterranean lifestyle.