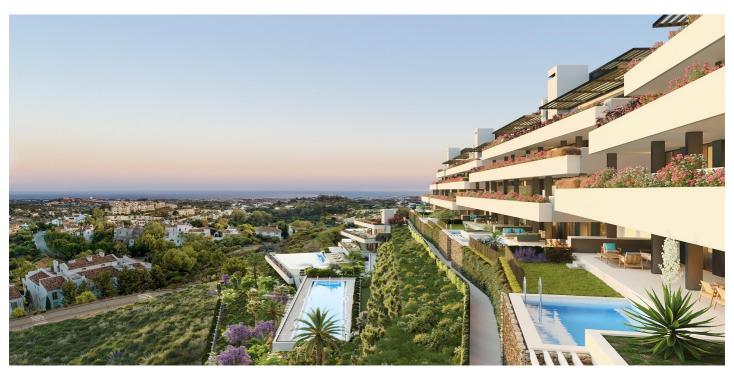

## Costa del Sol, Benahavís

EXCLUSIVE URBANISATION WITH SEA VIEWS ON THE COSTA DEL SOL Development of 56 exclusive 3 and 4 bedroom homes with panoramic sea views, distributed in 7 blocks with only 2 homes per floor, which further increases their exclusivity. Fully equipped kitchens. All bedrooms en suite, with an extra bathroom for guests. Each bedroom has direct access to the terrace, so you can wake up with the best views of the Costa del Sol and enjoy breathtaking views of the entire coastline and the Bay of Marbella, up to the Rock of Gibraltar and Africa in the background. Gated community with security, gardens, 3 swimming pools to choose between swimming, leisure or indoor pool, to enjoy the long periods of good weather that the Costa del Sol offers you. Co-working area, fully equipped gymnasium, and a fabulous spa to relax in. It is located halfway between Malaga and Gibraltar airports, making both accessible in just over 40 minutes by car. Surrounded by the best golf courses on the Costa del Sol. Just 10 minutes drive from the beach, with its beach bars and distinguished clubs, and the same distance from Puerto Banús, with its marina, one of the most famous in Europe. Of all the Mediterranean coastline, the beaches, towns and golf courses of the Costa del Sol are the only ones where you can enjoy more than 320 days of sunshine a year and an average annual temperature of 20° Celsius. A place to enjoy the true Mediterranean lifestyle.