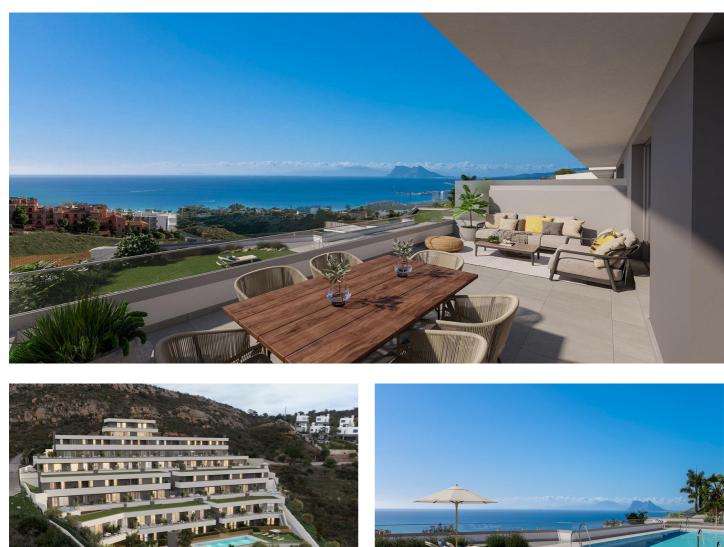

## Costa del Sol, Manilva

NEW BUILD TOWNHOUSES WITH THE SEA VIEWS IN MANILVA Beautiful New Build residential of townhouses with 3 and 4 bedrooms in Manilva with spectacular views of the sea. Fully equipped kitchens. Installation of A / C and Aerothermal. 1 parking space included in the price. Infinity pool and Club house with Spa and Gym. Next to the best golf course in Europe. All kinds of services nearby. Just 20 minutes from Gibraltar airport. 5 minutes from Sotogrande and 20 from Marbella. Surrounded by golf courses and marinas. Manilva is a coastal city in the province of Malaga on its border with the province of Cádiz in the autonomous community of Andalusia in Spain. Manilva is a very touristic city, especially in summer due to its good climate and atmosphere. It is ideal destination for tourists seeking rest and tranquillity surrounded by the sea. Villas located 1hour 10 minutes drive from Malaga airport.

## Features:

| Features                        | Energy Rating | CO2 Emission Rating |
|---------------------------------|---------------|---------------------|
| Gym                             | В             | В                   |
| Near Schools                    |               |                     |
| Location: Urbanisation          |               |                     |
| Near Commercial Center          |               |                     |
| Terrace: 36 Msq.                |               |                     |
| Useable Build Space: 125 Msq.   |               |                     |
| Number of Parking Spaces: 1     |               |                     |
| Air Conditioning: Pre-Installed |               |                     |
| Double Bedrooms: 4              |               |                     |
| Views: Sea                      |               |                     |
| Communal Pool                   |               |                     |
| Gated                           |               |                     |
| Beach: 1300 Meters              |               |                     |