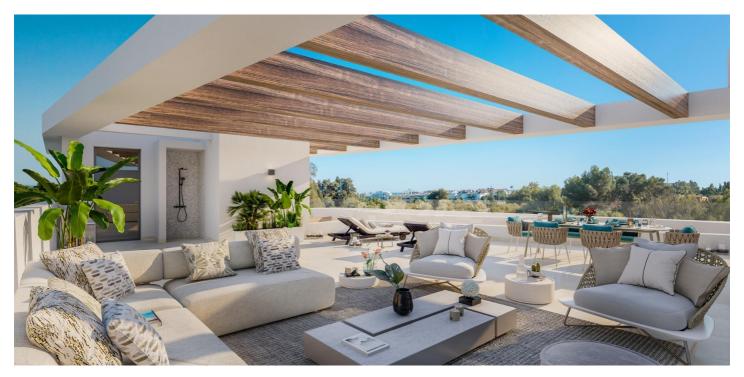

## Costa del Sol, Marbella

FLAT IN LUXURY URBANISATION CLOSE TO MARBELLA Spectacular project of 34 flats and penthouses, with 2, 3 and 4 bedrooms. Each property is endowed with the comfort and elegance provided by its large windows, fabulous terraces and views of the Guadalmina golf course. Kitchens equipped with first class appliances. Peaceful and secure surroundings to enjoy the Mediterranean lifestyle. The development will have swimming pools, garden areas, coworking space and gymnasium. Fully gated complex with permanent surveillance cameras and concierge service. It is located in Marbella's Golden Triangle, one of the most privileged areas of the coast of Malaga: 18-hole golf course at your doorstep, clothes shops, supermarkets and a shopping centre with a multitude of restaurants and tapas bars. Furthermore, this magnificent project is located within walking distance of San Pedro de Alcántara, a beautiful fishing village that has become a fashionable place to live, with its beautiful boulevard, promenade and wide sandy beaches. Just a 10 minute drive away is Puerto Banús, the most luxurious and important marina in the world, with its famous marina. With more than 70 golf courses, more than 320 days of sunshine a year, an average annual temperature of 20°C and close proximity to culture, sport, beaches, leisure, shopping and gastronomy, you will enjoy mild winters and warm spring and summer, with all the comforts at your fingertips.

## **Features:**

Features Energy Rating CO2 Emission Rating
Gym B B

**Near Schools** 

Useable Build Space: 123 Msq.

Terrace: 130 Msq.

Location: Coastal, Urbanisation Near Commercial Center

Elevator/Lift

Number of Parking Spaces: 2