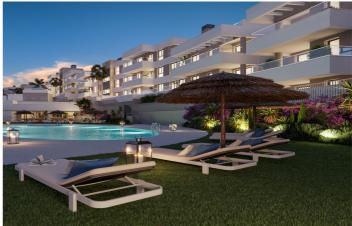

## Costa del Sol, Estepona

NEW BUILD RESIDENTIAL IN ESTEPONA New Build residential complex of 121 apartments and penthouses with 1, 2, 3 and 4 bedrooms in Estepona. Each property comes with garage and storage room. New Build development has exclusive garden common areas, which include two saline chlorination swimming pools, a gym with a sauna where you can enjoy a healthy life, a coworking room so that your work office is more closer than ever and a social club where you can enjoy the company of family and friends. This residential is choosing to live in a resort without leaving your home. All homes have been designed to have spatial fluidity between the living room and the open kitchen, with direct access to the terrace, where the views and light will be the protagonists of your best setting. The complex is located just a few minutes from the Estepona promenade and the beach, in the area of the Teatro Auditorio Felipe VI, a new area of expansion, within the urban area. Its privileged location means you can fully enjoy unobstructed views of the sea, the mountains or the city center. Residential has direct access from the road and is close to all the services you may need such as educational, health, sports and commercial centers. Estepona is only thirty minutes from the centre of Marbella and one hour from Malaga airport, with a wide range of sports and gastronomy, as well as a wide range of cultural and leisure activities, with world-renowned golf courses, and water sports such as scuba diving, sailing and surfing.