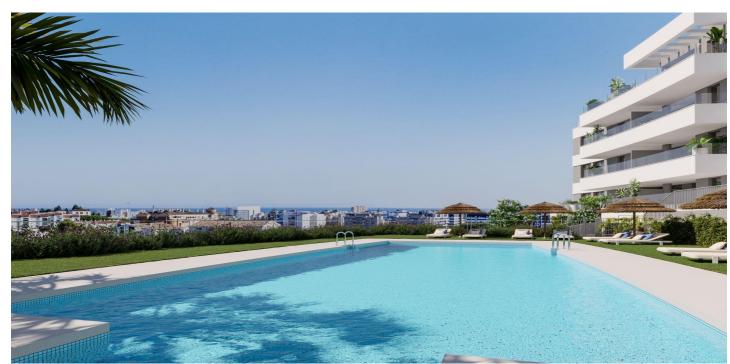

## Costa del Sol, Estepona

NEW BUILD RESIDENTIAL IN ESTEPONA New Build residential complex of 121 apartments and penthouses with 1, 2, 3 and 4 bedrooms in Estepona. Each property comes with garage and storage room. New Build development has exclusive garden common areas, which include two saline chlorination swimming pools, a gym with a sauna where you can enjoy a healthy life, a coworking room so that your work office is more closer than ever and a social club where you can enjoy the company of family and friends. This residential is choosing to live in a resort without leaving your home. All homes have been designed to have spatial fluidity between the living room and the open kitchen, with direct access to the terrace, where the views and light will be the protagonists of your best setting. The complex is located just a few minutes from the Estepona promenade and the beach, in the area of the Teatro Auditorio Felipe VI, a new area of expansion, within the urban area. Its privileged location means you can fully enjoy unobstructed views of the sea, the mountains or the city center. Residential has direct access from the road and is close to all the services you may need such as educational, health, sports and commercial centers. Estepona is only thirty minutes from the centre of Marbella and one hour from Malaga airport, with a wide range of sports and gastronomy, as well as a wide range of cultural and leisure activities, with world-renowned golf courses, and water sports such as scuba diving, sailing and surfing.