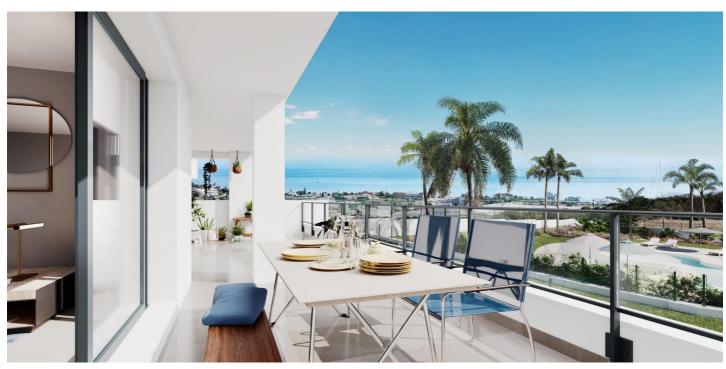

## Costa del Sol, Estepona

NEW BUILD RESIDENTIAL COMPLEX NEAR ESTEPONA GOLF New Build an exclusive residential development close to Estepona Golf, comprising 72 homes with options of duplex penthouses and ground floor apartments with garden. In addition, the complex has parking spaces and parking for buggies in the basement for golf lovers. In order to offer you functionality through optimum energy efficiency, the homes have an individualised aerothermal system for domestic hot water and hot/cold air-conditioning by means of ducts with grilles. The kitchen comes furnished and equipped with electrical appliances: electric oven, induction hob, extractor hood, refrigerator and dishwasher. New Build development designed and conceived to offer maximum comfort and convenience, therefore, among the magnificent communal areas you will find activities that will make your day to day life more pleasant such as the swimming pool, coworking area or the chill out terrace. Residential complex located in unique surroundings, less than 2 km from the beach and with stunning panoramic views of the coastline. A perfect place to enjoy the tranquillity, while you can access a wide range of outdoor sports activities, thanks to its proximity to the Estepona Golf courses and its spectacular beaches. Estepona Golf is an 18-hole course situated between Gibraltar and Puerto Banús; on the new golden mile, just 3 km from the beach and with a wide variety of services and facilities on offer locally. Estepona Golf is well connected with good road access and is just 20 minutes from Marbella and 60 minutes from Malaga Airport along the A7 motorway, it is also only a 40-minute drive from Gibraltar International Airport.

## **Features:**

Features Near Schools Useable Build Space: 94 Msq. Location: Coastal, Urbanisation Near Commercial Center Elevator/Lift Terrace: 26 Msq. Number of Parking Spaces: 1 Air Conditioning: Pre-Installed Views: Sea Communal Pool Gated Near Golf / Golf Resort Property Double Bedrooms: 3 Beach: 1700 Meters