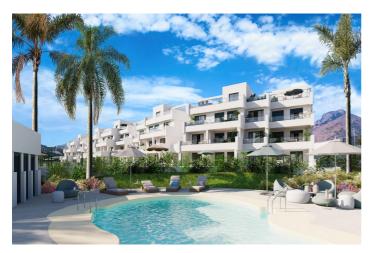

## Costa del Sol, Estepona

NEW BUILD RESIDENTIAL COMPLEX NEAR ESTEPONA GOLF New Build an exclusive residential development close to Estepona Golf, comprising 72 homes with options of duplex penthouses and ground floor apartments with garden. In addition, the complex has parking spaces and parking for buggies in the basement for golf lovers. In order to offer you functionality through optimum energy efficiency, the homes have an individualised aerothermal system for domestic hot water and hot/cold air-conditioning by means of ducts with grilles. The kitchen comes furnished and equipped with electrical appliances: electric oven, induction hob, extractor hood, refrigerator and dishwasher. New Build development designed and conceived to offer maximum comfort and convenience, therefore, among the magnificent communal areas you will find activities that will make your day to day life more pleasant such as the swimming pool, coworking area or the chill out terrace. Residential complex located in unique surroundings, less than 2 km from the beach and with stunning panoramic views of the coastline. A perfect place to enjoy the tranquillity, while you can access a wide range of outdoor sports activities, thanks to its proximity to the Estepona Golf courses and its spectacular beaches. Estepona Golf is an 18-hole course situated between Gibraltar and Puerto Banús; on the new golden mile, just 3 km from the beach and with a wide variety of services and facilities on offer locally. Estepona Golf is well connected with good road access and is just 20 minutes from Marbella and 60 minutes from Malaga Airport along the A7 motorway, it is also only a 40-minute drive from Gibraltar International Airport.