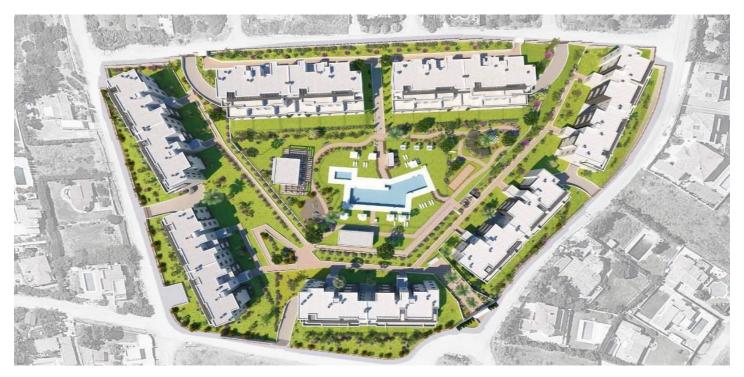

## Costa del Sol, Estepona

NEW DEVELOPMENT NEXT TO ESTEPONA Exclusive development of 115 properties from 1 to 4 bedrooms, with a choice of spectacular penthouses or ground floor apartments with private garden. All the properties have large windows connected to generous terraces. All of them also have parking and storage room. Impressive communal areas: 2 swimming pools for adults and children, gymnasium and social club, surrounded by extensive gardens. Located in an incomparable natural environment, every detail has been taken care of to achieve a concept of "open spaces", where functionality and its south-facing orientation make light the main protagonist. Chosen by Forbes magazine as one of the 10 best residential developments currently being marketed in Spain. Situated in a privileged location, next to Estepona, just a few minutes from the beach and very close to the Valle Romano golf course. Only 10 minutes from Marbella, and 45 minutes from Malaga International Airport. You can enjoy a real quality of life, with an average annual temperature of 20° and more than 320 days of sunshine a year. You will enjoy a wide variety of golf courses, kilometres of tranquil coastline, sun, nature, and the gastronomy of the area, from its international restaurants to its welcoming local cuisine. It perfectly combines the tradition of its cobbled streets of whitewashed houses and patios with their pots of colourful flowers, with modernity and the best leisure facilities on the Costa del Sol. It boasts a privileged location between the sea and the mountains, making it one of the most attractive tourist destinations in the province.