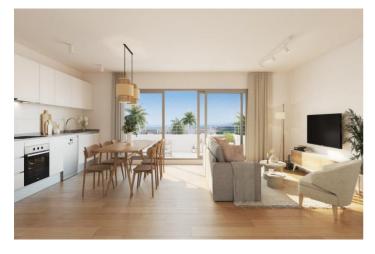

## Apartment for sale in Estepona, Estepona

350,000 €

Reference: SP0474 Bedrooms: 2 Bathrooms: 2 Build Size: 82m<sup>2</sup> Terrace: 22m<sup>2</sup>

## Costa del Sol, Estepona

NEW DEVELOPMENT NEXT TO ESTEPONA Exclusive development of 115 properties from 1 to 4 bedrooms, with a choice of spectacular penthouses or ground floor apartments with private garden. All the properties have large windows connected to generous terraces. All of them also have parking and storage room. Impressive communal areas: 2 swimming pools for adults and children, gymnasium and social club, surrounded by extensive gardens. Located in an incomparable natural environment, every detail has been taken care of to achieve a concept of "open spaces", where functionality and its south-facing orientation make light the main protagonist. Chosen by Forbes magazine as one of the 10 best residential developments currently being marketed in Spain. Situated in a privileged location, next to Estepona, just a few minutes from the beach and very close to the Valle Romano golf course. Only 10 minutes from Marbella, and 45 minutes from Malaga International Airport. You can enjoy a real quality of life, with an average annual temperature of 20° and more than 320 days of sunshine a year. You will enjoy a wide variety of golf courses, kilometres of tranquil coastline, sun, nature, and the gastronomy of the area, from its international restaurants to its welcoming local cuisine. It perfectly combines the tradition of its cobbled streets of whitewashed houses and patios with their pots of colourful flowers, with modernity and the best leisure facilities on the Costa del Sol. It boasts a privileged location between the sea and the mountains, making it one of the most attractive tourist destinations in the province.