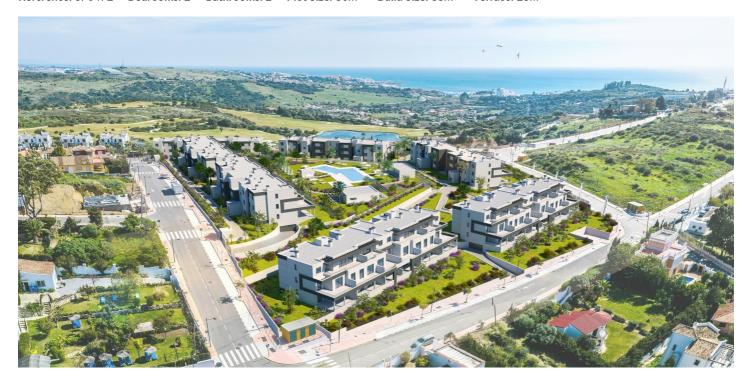

## Costa del Sol, Estepona

NEW DEVELOPMENT NEXT TO ESTEPONA Exclusive development of 115 properties from 1 to 4 bedrooms, with a choice of spectacular penthouses or ground floor apartments with private garden. All the properties have large windows connected to generous terraces. All of them also have parking and storage room. Impressive communal areas: 2 swimming pools for adults and children, gymnasium and social club, surrounded by extensive gardens. Located in an incomparable natural environment, every detail has been taken care of to achieve a concept of "open spaces", where functionality and its south-facing orientation make light the main protagonist. Chosen by Forbes magazine as one of the 10 best residential developments currently being marketed in Spain. Situated in a privileged location, next to Estepona, just a few minutes from the beach and very close to the Valle Romano golf course. Only 10 minutes from Marbella, and 45 minutes from Malaga International Airport. You can enjoy a real quality of life, with an average annual temperature of 20° and more than 320 days of sunshine a year. You will enjoy a wide variety of golf courses, kilometres of tranquil coastline, sun, nature, and the gastronomy of the area, from its international restaurants to its welcoming local cuisine. It perfectly combines the tradition of its cobbled streets of whitewashed houses and patios with their pots of colourful flowers, with modernity and the best leisure facilities on the Costa del Sol. It boasts a privileged location between the sea and the mountains, making it one of the most attractive tourist destinations in the province.