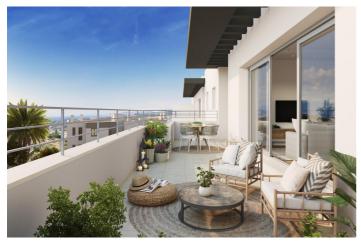

## Costa del Sol, Estepona

NEW DEVELOPMENT NEXT TO ESTEPONA Exclusive development of 115 properties from 1 to 4 bedrooms, with a choice of spectacular penthouses or ground floor apartments with private garden. All the properties have large windows connected to generous terraces. All of them also have parking and storage room. Impressive communal areas: 2 swimming pools for adults and children, gymnasium and social club, surrounded by extensive gardens. Located in an incomparable natural environment, every detail has been taken care of to achieve a concept of "open spaces", where functionality and its south-facing orientation make light the main protagonist. Chosen by Forbes magazine as one of the 10 best residential developments currently being marketed in Spain. Situated in a privileged location, next to Estepona, just a few minutes from the beach and very close to the Valle Romano golf course. Only 10 minutes from Marbella, and 45 minutes from Malaga International Airport. You can enjoy a real quality of life, with an average annual temperature of 20° and more than 320 days of sunshine a year. You will enjoy a wide variety of golf courses, kilometres of tranquil coastline, sun, nature, and the gastronomy of the area, from its international restaurants to its welcoming local cuisine. It perfectly combines the tradition of its cobbled streets of whitewashed houses and patios with their pots of colourful flowers, with modernity and the best leisure facilities on the Costa del Sol. It boasts a privileged location between the sea and the mountains, making it one of the most attractive tourist destinations in the province.