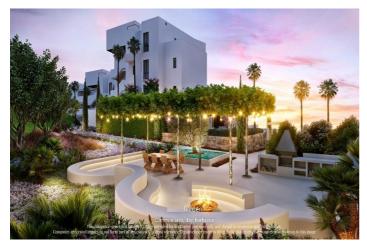

## Costa del Sol, Ojén

IMPRESSIVE NEW DEVELOPMENT Impressive new development with 2 and 3 bedroom flats and penthouses facing south, from where you can enjoy breathtaking views of the Mediterranean. Open plan living and dining areas with integrated kitchens, where the light and calm flows and the sea breeze. The design mixes interior spaces and terraces for a unique Mediterranean experience. The master bedroom has an en-suite bathroom as well as a dressing room. Each flat has a parking space and storage room. The communal areas offer spacious green areas, outdoor swimming pool, ideal for those looking to enjoy the Mediterranean climate. With an exclusive relaxation area designed for leisure for the residents of the community, this communal space includes outdoor relaxation areas, barbecue, fireplace, lounge area, drinks corner and much more. Enjoy the views of the Mediterranean while working, socialising or simply relaxing. Don't miss this unique opportunity to enhance your living experience. Very close to Marbella, considered the capital of the western Costa del Sol. Bathed by the sea and sheltered from the mountains, with splendid and extensive beaches of calm waters along 27 km of coastline, natural attractions, marinas, its 21 golf courses, and a wide gastronomic offer, from the typical beach "chiringuitos" and tapas bars, to the most luxurious Michelin-starred restaurants. All this, together with its microclimate with 320 days of sunshine a year, make Marbella one of the most sought-after destinations in Spain.