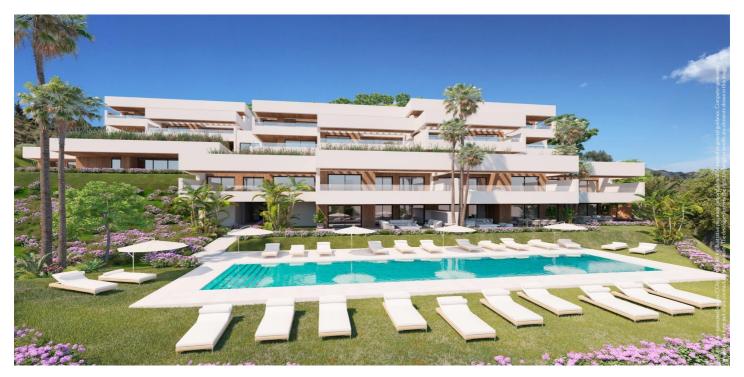

## Costa del Sol, Ojén

IMPRESSIVE NEW DEVELOPMENT Impressive new development with 2 and 3 bedroom flats and penthouses facing south, from where you can enjoy breathtaking views of the Mediterranean. Open plan living and dining areas with integrated kitchens, where the light and calm flows and the sea breeze. The design mixes interior spaces and terraces for a unique Mediterranean experience. The master bedroom has an en-suite bathroom as well as a dressing room. Each flat has a parking space and storage room. The communal areas offer spacious green areas, outdoor swimming pool, ideal for those looking to enjoy the Mediterranean climate. With an exclusive relaxation area designed for leisure for the residents of the community, this communal space includes outdoor relaxation areas, barbecue, fireplace, lounge area, drinks corner and much more. Enjoy the views of the Mediterranean while working, socialising or simply relaxing. Don't miss this unique opportunity to enhance your living experience. Very close to Marbella, considered the capital of the western Costa del Sol. Bathed by the sea and sheltered from the mountains, with splendid and extensive beaches of calm waters along 27 km of coastline, natural attractions, marinas, its 21 golf courses, and a wide gastronomic offer, from the typical beach "chiringuitos" and tapas bars, to the most luxurious Michelin-starred restaurants. All this, together with its microclimate with 320 days of sunshine a year, make Marbella one of the most sought-after destinations in Spain.