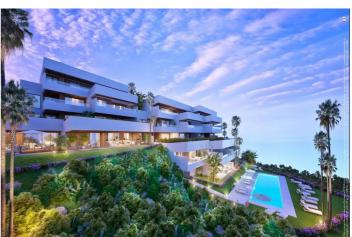

## Costa del Sol, Ojén

IMPRESSIVE NEW DEVELOPMENT Impressive new development with 2 and 3 bedroom flats and penthouses facing south, from where you can enjoy breathtaking views of the Mediterranean. Open plan living and dining areas with integrated kitchens, where the light and calm flows and the sea breeze. The design mixes interior spaces and terraces for a unique Mediterranean experience. The master bedroom has an en-suite bathroom as well as a dressing room. Each flat has a parking space and storage room. The communal areas offer spacious green areas, outdoor swimming pool, ideal for those looking to enjoy the Mediterranean climate. With an exclusive relaxation area designed for leisure for the residents of the community, this communal space includes outdoor relaxation areas, barbecue, fireplace, lounge area, drinks corner and much more. Enjoy the views of the Mediterranean while working, socialising or simply relaxing. Don't miss this unique opportunity to enhance your living experience. Very close to Marbella, considered the capital of the western Costa del Sol. Bathed by the sea and sheltered from the mountains, with splendid and extensive beaches of calm waters along 27 km of coastline, natural attractions, marinas, its 21 golf courses, and a wide gastronomic offer, from the typical beach "chiringuitos" and tapas bars, to the most luxurious Michelin-starred restaurants. All this, together with its microclimate with 320 days of sunshine a year, make Marbella one of the most sought-after destinations in Spain.