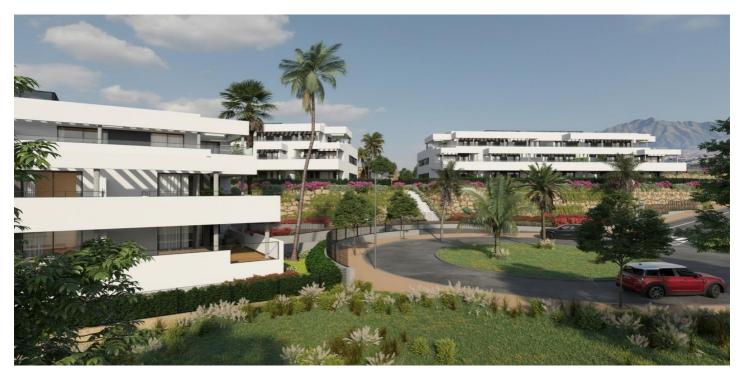

## Costa del Sol, Casares

NEW BUILD RESIDENTIAL COMPLEX IN CASARES New Build residential complex in Casares consists of 47 multifamily apartments and penthouses of 1, 2 and 3 bedrooms. Each property has a garage and storage room included. Private residential complex with swimming pool, garden areas and children's playground. The design of this residential has sought to integrate the construction with its surroundings, taking advantage of the topography of the plot, which allows 360° views of the sea and the mountains. All the properties have fitted kitchens, large terraces and high quality features such as hot water by aerothermal energy and pre-installation for charging electric vehicles. Ground floor apartments with private garden. Residential complex is located in the municipality of Casares, next to the Natural Park of Sierra Bermeja and picturesque villages such as Manilva, Estepona and inland, Gaucín and Genalguacil. Casares is one of the most charming of the Andalusian white villages, located between the sea and the mountains. It perfectly combines more than 2000 metres of sandy beach and clean waters for bathers, surrounded by golf courses and for hikers, Sierra Bermeja. Only 6 minutes from the renowned Finca Cortesin Golf Club, as well as other nearby golf courses such as Sotogrande, Estepona and Marbella, make the golf offer very attractive. Fun and leisure are guaranteed, as well as tranquillity and nature.