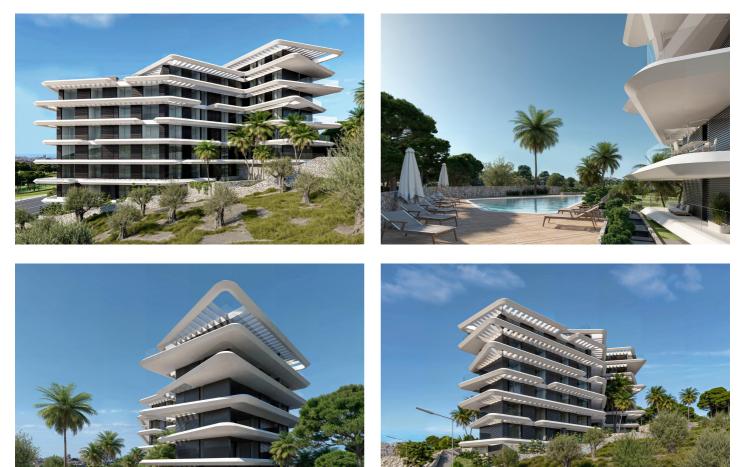

## Costa del Sol, Estepona

NEW BUILD RESIDENTIAL COMPLEX IN ESTEPONA New Build Residential complex has 36 magnificent apartments, each distributed over one floor, with large rooms, 2 or 3 bedrooms, 2 bathrooms, large terraces with wonderful panoramic views, and complete equipped with a fitted kitchen, air conditioning, heating, and exterior double-glazing system, among others. The ground floor homes have a garden and optional private pool, and the penthouses have a solarium and swimming pool on the roof. A luxury residential area, made up of an elegant architectural volume of contemporary design, which integrates landscaped recreational areas with a community pool (indoor and outdoor), gym, spa, coworking, cinema, parking, and storage room. This is the one of the most distinguished residential areas of Estepona, in the heart of the Costa del Sol. Perfectly connected with the A-7, AP-7 and just 5 minutes from La Rada Beach, among other. An area with all kinds of services: health centers, supermarkets, shopping centers, etc, and only 50 minutes from Malaga Airport.