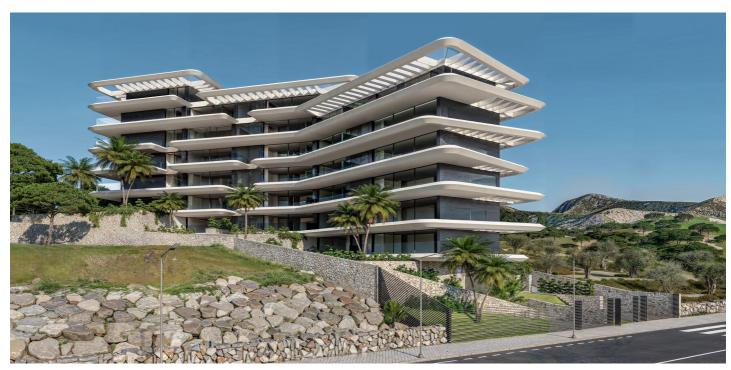

## Costa del Sol, Estepona

NEW BUILD RESIDENTIAL COMPLEX IN ESTEPONA New Build Residential complex has 36 magnificent apartments, each distributed over one floor, with large rooms, 2 or 3 bedrooms, 2 bathrooms, large terraces with wonderful panoramic views, and complete equipped with a fitted kitchen, air conditioning, heating, and exterior double-glazing system, among others. The ground floor homes have a garden and optional private pool, and the penthouses have a solarium and swimming pool on the roof. A luxury residential area, made up of an elegant architectural volume of contemporary design, which integrates landscaped recreational areas with a community pool (indoor and outdoor), gym, spa, coworking, cinema, parking, and storage room. This is the one of the most distinguished residential areas of Estepona, in the heart of the Costa del Sol. Perfectly connected with the A-7, AP-7 and just 5 minutes from La Rada Beach, among other. An area with all kinds of services: health centers, supermarkets, shopping centers, etc, and only 50 minutes from Malaga Airport.