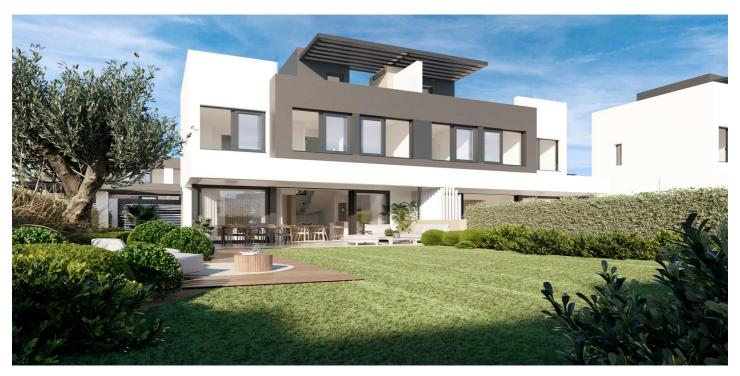

## Detached Villa for sale in Estepona, Estepona

750,000€

Reference: SP0601 Bedrooms: 3 Bathrooms: 3 Plot Size: 360m<sup>2</sup> Build Size: 198m<sup>2</sup> Terrace: 26m<sup>2</sup>

## Costa del Sol, Estepona

NEW BUILD SEMI-DETACHED VILLAS NEAR ESTEPONA New Build exclusive residential complex consisting of 50 contemporary style semi-detached villas comprising of a large living room, open plan fitted kitchen equipped with top brand appliances, 3 bedrooms, 2 or 3 bathrooms, guest toilet, terrace and garden. Some of them has private solarium. The properties enjoy excellent views and orientation to enjoy the sun until sunset and magnificent communal garden areas with two salt water swimming pools, one of them for children and with beach type access. Its location, next to the Atalaya Golf & Country Club, close to shopping areas and with Puerto Banús within walking distance, is ideal for families looking for an independent home with a garden without giving up being well connected to the best services on the Costa del Sol.