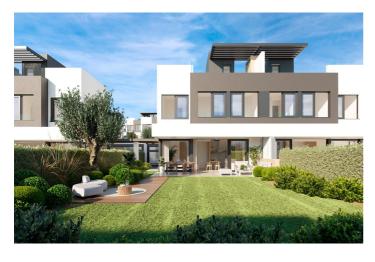

## Detached Villa for sale in Estepona, Estepona

750,000€

Reference: SP0601 Bedrooms: 3 Bathrooms: 3 Plot Size: 360m<sup>2</sup> Build Size: 198m<sup>2</sup> Terrace: 26m<sup>2</sup>

## Costa del Sol, Estepona

NEW BUILD SEMI-DETACHED VILLAS NEAR ESTEPONA New Build exclusive residential complex consisting of 50 contemporary style semi-detached villas comprising of a large living room, open plan fitted kitchen equipped with top brand appliances, 3 bedrooms, 2 or 3 bathrooms, guest toilet, terrace and garden. Some of them has private solarium. The properties enjoy excellent views and orientation to enjoy the sun until sunset and magnificent communal garden areas with two salt water swimming pools, one of them for children and with beach type access. Its location, next to the Atalaya Golf & Country Club, close to shopping areas and with Puerto Banús within walking distance, is ideal for families looking for an independent home with a garden without giving up being well connected to the best services on the Costa del Sol.