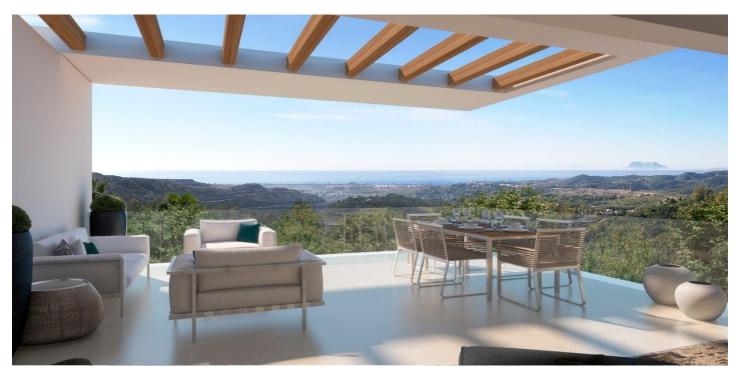

## Penthouse for sale in Benahavís, Benahavís

1,300,000 €

Reference: SP0456 Bedrooms: 3 Bathrooms: 3 Build Size: 142m<sup>2</sup> Terrace: 205m<sup>2</sup>

## Costa del Sol, Benahavís

EXCLUSIVE URBANISATION NEXT TO MARBELLA CLUB GOLF An exquisite collection of residences set within the prestigious Marbella Club Golf Resort. With breathtaking views of the Mediterranean coastline, the iconic Rock of Gibraltar and the Atlas Mountains, these homes offer a truly captivating living environment. With a selection of penthouses, ground floor duplex flats and first floor flats, luxury living is combined with stunning natural surroundings, creating a residential experience like no other. Nestled in Benahavís, one of Europe's most affluent municipalities. Known for its opulence and exclusivity, this prestigious location has earned its reputation as a haven for luxury living. You will enjoy picturesque surroundings and first class services. Enjoy the Clubhouses, North and South, which offer exceptional services. Relax in the heated outdoor swimming pool, keep active in the well-equipped gym, rejuvenate in the spa and unwind in the welcoming indoor and outdoor lounge areas. You can also enjoy golf at the Marbella Club Golf, or if you are a keen equestrian, at the Marbella Club Equestrian Centre. In a privileged enclave on the Costa del Sol, with an average annual temperature of 20°C and 320 days of sunshine a year. Golden sandy beaches, golf courses, and a high level of culture, leisure and gastronomy.

Views: Sea **Communal Pool** 

Gated

Near Golf / Golf Resort Property

Double Bedrooms: 3 Terrace: 205 Msq.

Useable Build Space: 115 Msq.

Beach: 5500 Meters

В