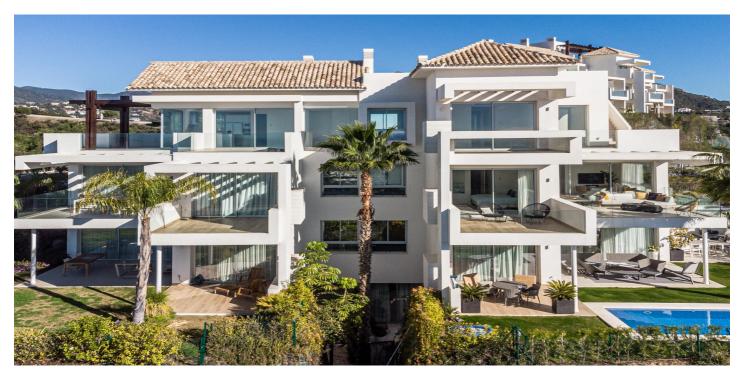

## Apartment for sale in Benahavís, Benahavís

690,000€

Reference: SP0454 Bedrooms: 2 Bathrooms: 2 Plot Size: 115m<sup>2</sup> Build Size: 109m<sup>2</sup> Terrace: 85m<sup>2</sup>

## Costa del Sol, Benahavís

EXCLUSIVE URBANISATION NEXT TO MARBELLA CLUB GOLF An exquisite collection of residences set within the prestigious Marbella Club Golf Resort. With breathtaking views of the Mediterranean coastline, the iconic Rock of Gibraltar and the Atlas Mountains, these homes offer a truly captivating living environment. With a selection of penthouses, ground floor duplex flats and first floor flats, luxury living is combined with stunning natural surroundings, creating a residential experience like no other. Nestled in Benahavís, one of Europe's most affluent municipalities. Known for its opulence and exclusivity, this prestigious location has earned its reputation as a haven for luxury living. You will enjoy picturesque surroundings and first class services. Enjoy the Clubhouses, North and South, which offer exceptional services. Relax in the heated outdoor swimming pool, keep active in the well-equipped gym, rejuvenate in the spa and unwind in the welcoming indoor and outdoor lounge areas. You can also enjoy golf at the Marbella Club Golf, or if you are a keen equestrian, at the Marbella Club Equestrian Centre. In a privileged enclave on the Costa del Sol, with an average annual temperature of 20°C and 320 days of sunshine a year. Golden sandy beaches, golf courses, and a high level of culture, leisure and gastronomy.