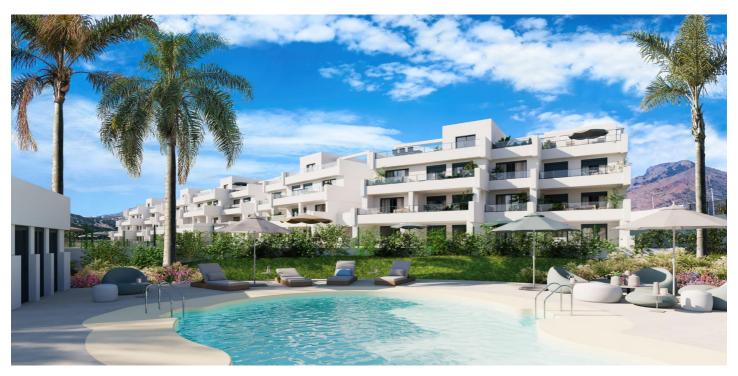

## Costa del Sol, Estepona

NEW BUILD RESIDENTIAL COMPLEX NEAR ESTEPONA GOLF New Build an exclusive residential development close to Estepona Golf, comprising 72 homes with options of duplex penthouses and ground floor apartments with garden. In addition, the complex has parking spaces and parking for buggies in the basement for golf lovers. In order to offer you functionality through optimum energy efficiency, the homes have an individualised aerothermal system for domestic hot water and hot/cold air-conditioning by means of ducts with grilles. The kitchen comes furnished and equipped with electrical appliances: electric oven, induction hob, extractor hood, refrigerator and dishwasher. New Build development designed and conceived to offer maximum comfort and convenience, therefore, among the magnificent communal areas you will find activities that will make your day to day life more pleasant such as the swimming pool, coworking area or the chill out terrace. Residential complex located in unique surroundings, less than 2 km from the beach and with stunning panoramic views of the coastline. A perfect place to enjoy the tranquillity, while you can access a wide range of outdoor sports activities, thanks to its proximity to the Estepona Golf courses and its spectacular beaches. Estepona Golf is an 18-hole course situated between Gibraltar and Puerto Banús; on the new golden mile, just 3 km from the beach and with a wide variety of services and facilities on offer locally. Estepona Golf is well connected with good road access and is just 20 minutes from Marbella and 60 minutes from Malaga Airport along the A7 motorway, it is also only a 40-minute drive from Gibraltar International Airport.