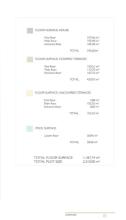

## Detached Villa for sale in Benahavís, Benahavís

4,250,000 €

Reference: SP0722 Bedrooms: 5 Bathrooms: 5 Plot Size: 2,210m<sup>2</sup> Build Size: 605m<sup>2</sup> Terrace: 522m<sup>2</sup>

Air Conditioning: Pre-Installed

Double Bedrooms: 5

Views: Sea Gated WC: 2

Useable Build Space: 484 Msq.

Terrace: 522 Msq.

**CO2** Emission Rating

В