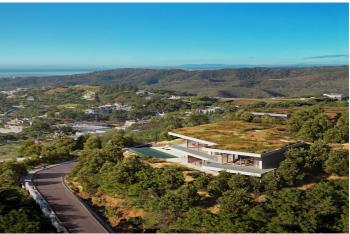

## Costa del Sol, Benahavís

NEW BUILD LUXURY VILLA IN BENAHAVIS Perched on an elevated position in the mountain foothills, New Build Luxury Villa is a masterful blend of strategic design and playful space distribution. With its back embraced by the mountain and its front opening to breath taking views. The architecture and outdoor spaces are meticulously oriented towards the Mediterranean Sea, the castle of Monte Mayor, and the emerald valley below. From the expansive terraces to the integrated outdoor lounge area this villa offers a protected and serene haven. Every corner of this residence invites you to relax and enjoy the harmonious connection with nature. The villa includes: 5 bedrooms, 5 ensuite bathrooms, 2 guest toilets, extensive terraces, an integrated outdoor lounge area and a stunning swimming pool. Villa radiates sophisticated charm with its use of noble materials and top-tier specifications. It achieves an ideal synergy between state-of-the-art design and ecological sensitivity, featuring a minimal environmental footprint, green roofs, optional solar energy, and landscaping designed to thrive in drought conditions. For those who crave a refined lifestyle in a tranquil and scenic environment, villa presents a unique chance to experience luxurious living seamlessly integrated with nature. A natural setting with magnificent views and an ideal location for this Villa close enough to the towns, beaches and amenities along the coast - secluded enough to offer a peaceful haven. Located on the southern face of the Serrania de Ronda mountain range, Benahavís offers spectacular views and is a popular hot spot for locals and tourists alike.