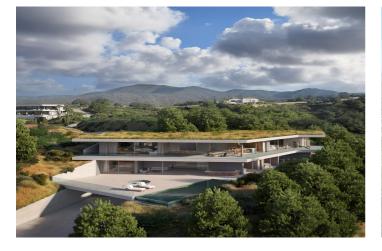

## Costa del Sol, Benahavís

NEW BUILD LUXURY VILLA IN BENAHAVIS Perched on an elevated position in the mountain foothills, New Build Luxury Villa is a masterful blend of strategic design and playful space distribution. With its back embraced by the mountain and its front opening to breath taking views. The architecture and outdoor spaces are meticulously oriented towards the Mediterranean Sea, the castle of Monte Mayor, and the emerald valley below. From the expansive terraces to the integrated outdoor lounge area this villa offers a protected and serene haven. Every corner of this residence invites you to relax and enjoy the harmonious connection with nature. The villa includes: 5 bedrooms, 5 ensuite bathrooms, 2 guest toilets, extensive terraces, an integrated outdoor lounge area and a stunning swimming pool. Villa radiates sophisticated charm with its use of noble materials and top-tier specifications. It achieves an ideal synergy between state-of-the-art design and ecological sensitivity, featuring a minimal environmental footprint, green roofs, optional solar energy, and landscaping designed to thrive in drought conditions. For those who crave a refined lifestyle in a tranquil and scenic environment, villa presents a unique chance to experience luxurious living seamlessly integrated with nature. A natural setting with magnificent views and an ideal location for this Villa close enough to the towns, beaches and amenities along the coast - secluded enough to offer a peaceful haven. Located on the southern face of the Serrania de Ronda mountain range, Benahavís offers spectacular views and is a popular hot spot for locals and tourists alike.