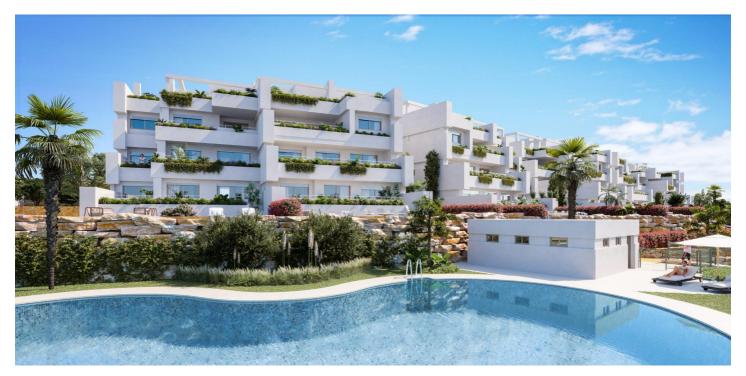

## Costa del Sol, Estepona

NEW BUILD RESIDENTIAL COMPLEX IN ESTEPONA GOLF New Build residential complex of 90 apartments and penthouses with 1, 2, and 3 bedrooms, all of them with garage space and storage room Estepona golf. It is an exclusive gated community to guarantee security and privacy. All properties are designed to enjoy the vegetation and the natural environment with interior spaces that seem to continue on the terraces to achieve greater luminosity and a feeling of spaciousness. In addition, the residential complex has common areas with two saline chlorination pools, a multisport court, a social club for recreational or sports activities, as well as large green areas. Residential complex is an oasis surrounded by nature. A perfect place to enjoy the tranquillity, while you can access a wide range of outdoor sports activities, thanks to its proximity to the Estepona Golf courses and its spectacular beaches. Estepona Golf is an 18-hole course situated between Gibraltar and Puerto Banús; on the new golden mile, just 3 km from the beach and with a wide variety of services and facilities on offer locally. Located in unique surroundings, just 3 km from the beach and with stunning panoramic views of the coastline. Estepona Golf is well connected with good road access and is just 20 minutes from Marbella and 60 minutes from Malaga Airport along the A7 motorway, it is also only a 40-minute drive from Gibraltar International Airport.