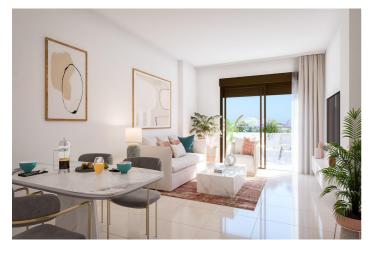

## Apartment for sale in Estepona, Estepona

330,000 €

Reference: SP0524 Bedrooms: 3 Bathrooms: 2 Build Size: 150m<sup>2</sup> Terrace: 23m<sup>2</sup>

## **Features:**

FeaturesEnergy RatingCO2 Emission RatingNear SchoolsED

Location: Coastal, Urbanisation

**Near Commercial Center** 

Elevator/Lift

Useable Build Space: 96 Msq. Number of Parking Spaces: 1 Air Conditioning: Pre-Installed