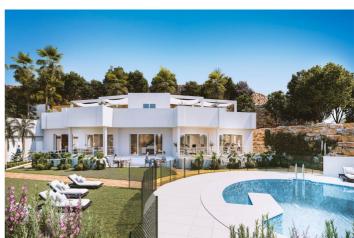

## Costa del Sol, Estepona

NEW BUILD RESIDENTIAL COMPLEX IN ESTEPONA GOLF New Build residential complex of 90 apartments and penthouses with 1, 2, and 3 bedrooms, all of them with garage space and storage room Estepona golf. It is an exclusive gated community to guarantee security and privacy. All properties are designed to enjoy the vegetation and the natural environment with interior spaces that seem to continue on the terraces to achieve greater luminosity and a feeling of spaciousness. In addition, the residential complex has common areas with two saline chlorination pools, a multisport court, a social club for recreational or sports activities, as well as large green areas. Residential complex is an oasis surrounded by nature. A perfect place to enjoy the tranquillity, while you can access a wide range of outdoor sports activities, thanks to its proximity to the Estepona Golf courses and its spectacular beaches. Estepona Golf is an 18-hole course situated between Gibraltar and Puerto Banús; on the new golden mile, just 3 km from the beach and with a wide variety of services and facilities on offer locally. Located in unique surroundings, just 3 km from the beach and with stunning panoramic views of the coastline. Estepona Golf is well connected with good road access and is just 20 minutes from Marbella and 60 minutes from Malaga Airport along the A7 motorway, it is also only a 40-minute drive from Gibraltar International Airport.