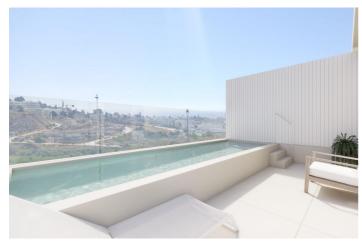

## Costa del Sol, Estepona

SEMI-DETACHED VILLAS WITH SEA AND GOLF COURSE VIEWS Project of 10 semi-detached villas, with stunning views of the sea, the golf course and the mountains. Each villa has 4 bedrooms, as well as a room that can be used as an office or laundry room. The corner villas have their own gardens and private swimming pool. The central villas have the pool on the roof terrace. The open and functional spaces are undoubtedly the protagonists of the homes, connecting the terraces with beautiful views of the sea, the golf course and the mountains. The gated complex is located just 5 minutes drive from the centre of one of the most important towns on the Costa del Sol, Estepona, known as the garden of Andalusia. This municipality has more than 21 km of coastline, where you can discover magical corners. It is located right next to the new hospital of Estepona, and the new Azata golf course. Close to restaurants, supermarkets, golf courses and all the services you may need. It is also only 20 minutes drive from Puerto Banus, Marbella and Sotogrande, 50 minutes from Malaga International Airport and 40 minutes from Gibraltar Airport. With over 320 days of sunshine a year, and an average annual temperature of 20°C, it is without doubt a unique place to enjoy the true Mediterranean lifestyle.