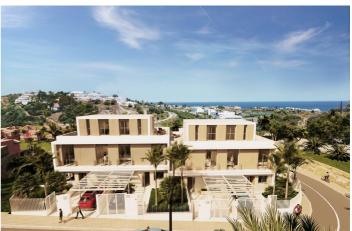

## Costa del Sol, Estepona

SEMI-DETACHED VILLAS WITH SEA AND GOLF COURSE VIEWS Project of 10 semi-detached villas, with stunning views of the sea, the golf course and the mountains. Each villa has 4 bedrooms, as well as a room that can be used as an office or laundry room. The corner villas have their own gardens and private swimming pool. The central villas have the pool on the roof terrace. The open and functional spaces are undoubtedly the protagonists of the homes, connecting the terraces with beautiful views of the sea, the golf course and the mountains. The gated complex is located just 5 minutes drive from the centre of one of the most important towns on the Costa del Sol, Estepona, known as the garden of Andalusia. This municipality has more than 21 km of coastline, where you can discover magical corners. It is located right next to the new hospital of Estepona, and the new Azata golf course. Close to restaurants, supermarkets, golf courses and all the services you may need. It is also only 20 minutes drive from Puerto Banus, Marbella and Sotogrande, 50 minutes from Malaga International Airport and 40 minutes from Gibraltar Airport. With over 320 days of sunshine a year, and an average annual temperature of 20°C, it is without doubt a unique place to enjoy the true Mediterranean lifestyle.