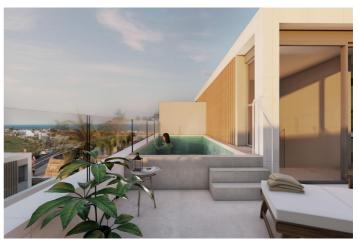

## Costa del Sol, Estepona

SEMI-DETACHED VILLAS WITH SEA AND GOLF COURSE VIEWS Project of 10 semi-detached villas, with stunning views of the sea, the golf course and the mountains. Each villa has 4 bedrooms, as well as a room that can be used as an office or laundry room. The corner villas have their own gardens and private swimming pool. The central villas have the pool on the roof terrace. The open and functional spaces are undoubtedly the protagonists of the homes, connecting the terraces with beautiful views of the sea, the golf course and the mountains. The gated complex is located just 5 minutes drive from the centre of one of the most important towns on the Costa del Sol, Estepona, known as the garden of Andalusia. This municipality has more than 21 km of coastline, where you can discover magical corners. It is located right next to the new hospital of Estepona, and the new Azata golf course. Close to restaurants, supermarkets, golf courses and all the services you may need. It is also only 20 minutes drive from Puerto Banus, Marbella and Sotogrande, 50 minutes from Malaga International Airport and 40 minutes from Gibraltar Airport. With over 320 days of sunshine a year, and an average annual temperature of 20°C, it is without doubt a unique place to enjoy the true Mediterranean lifestyle.