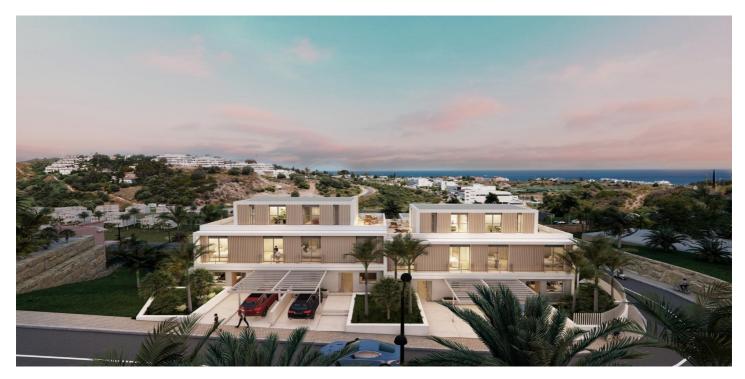

## Costa del Sol, Estepona

SEMI-DETACHED VILLAS WITH SEA AND GOLF COURSE VIEWS Project of 10 semi-detached villas, with stunning views of the sea, the golf course and the mountains. Each villa has 4 bedrooms, as well as a room that can be used as an office or laundry room. The corner villas have their own gardens and private swimming pool. The central villas have the pool on the roof terrace. The open and functional spaces are undoubtedly the protagonists of the homes, connecting the terraces with beautiful views of the sea, the golf course and the mountains. The gated complex is located just 5 minutes drive from the centre of one of the most important towns on the Costa del Sol, Estepona, known as the garden of Andalusia. This municipality has more than 21 km of coastline, where you can discover magical corners. It is located right next to the new hospital of Estepona, and the new Azata golf course. Close to restaurants, supermarkets, golf courses and all the services you may need. It is also only 20 minutes drive from Puerto Banus, Marbella and Sotogrande, 50 minutes from Malaga International Airport and 40 minutes from Gibraltar Airport. With over 320 days of sunshine a year, and an average annual temperature of 20°C, it is without doubt a unique place to enjoy the true Mediterranean lifestyle.