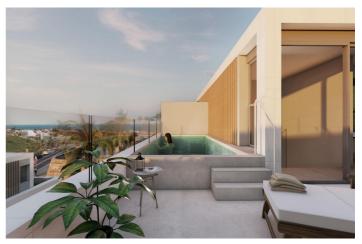

## Costa del Sol, Estepona

SEMI-DETACHED VILLAS WITH SEA AND GOLF COURSE VIEWS Project of 10 semi-detached villas, with stunning views of the sea, the golf course and the mountains. Each villa has 4 bedrooms, as well as a room that can be used as an office or laundry room. The corner villas have their own gardens and private swimming pool. The central villas have the pool on the roof terrace. The open and functional spaces are undoubtedly the protagonists of the homes, connecting the terraces with beautiful views of the sea, the golf course and the mountains. The gated complex is located just 5 minutes drive from the centre of one of the most important towns on the Costa del Sol, Estepona, known as the garden of Andalusia. This municipality has more than 21 km of coastline, where you can discover magical corners. It is located right next to the new hospital of Estepona, and the new Azata golf course. Close to restaurants, supermarkets, golf courses and all the services you may need. It is also only 20 minutes drive from Puerto Banus, Marbella and Sotogrande, 50 minutes from Malaga International Airport and 40 minutes from Gibraltar Airport. With over 320 days of sunshine a year, and an average annual temperature of 20°C, it is without doubt a unique place to enjoy the true Mediterranean lifestyle.

## **Features:**

**Features Energy Rating CO2** Emission Rating В В

**Near Schools** 

Garden

Location: Coastal, Urbanisation

**Near Commercial Center** 

**Private Pool** 

Number of Parking Spaces: 2