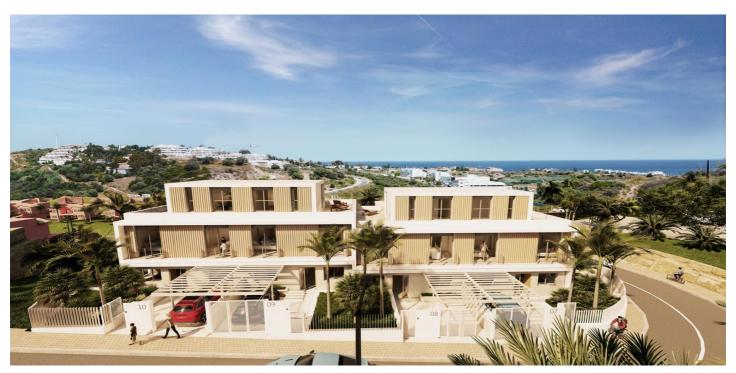

## Costa del Sol, Estepona

SEMI-DETACHED VILLAS WITH SEA AND GOLF COURSE VIEWS Project of 10 semi-detached villas, with stunning views of the sea, the golf course and the mountains. Each villa has 4 bedrooms, as well as a room that can be used as an office or laundry room. The corner villas have their own gardens and private swimming pool. The central villas have the pool on the roof terrace. The open and functional spaces are undoubtedly the protagonists of the homes, connecting the terraces with beautiful views of the sea, the golf course and the mountains. The gated complex is located just 5 minutes drive from the centre of one of the most important towns on the Costa del Sol, Estepona, known as the garden of Andalusia. This municipality has more than 21 km of coastline, where you can discover magical corners. It is located right next to the new hospital of Estepona, and the new Azata golf course. Close to restaurants, supermarkets, golf courses and all the services you may need. It is also only 20 minutes drive from Puerto Banus, Marbella and Sotogrande, 50 minutes from Malaga International Airport and 40 minutes from Gibraltar Airport. With over 320 days of sunshine a year, and an average annual temperature of 20°C, it is without doubt a unique place to enjoy the true Mediterranean lifestyle.