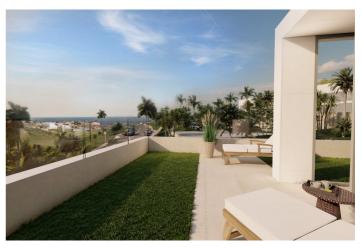

## Costa del Sol, Estepona

SEMI-DETACHED VILLAS WITH SEA AND GOLF COURSE VIEWS Project of 10 semi-detached villas, with stunning views of the sea, the golf course and the mountains. Each villa has 4 bedrooms, as well as a room that can be used as an office or laundry room. The corner villas have their own gardens and private swimming pool. The central villas have the pool on the roof terrace. The open and functional spaces are undoubtedly the protagonists of the homes, connecting the terraces with beautiful views of the sea, the golf course and the mountains. The gated complex is located just 5 minutes drive from the centre of one of the most important towns on the Costa del Sol, Estepona, known as the garden of Andalusia. This municipality has more than 21 km of coastline, where you can discover magical corners. It is located right next to the new hospital of Estepona, and the new Azata golf course. Close to restaurants, supermarkets, golf courses and all the services you may need. It is also only 20 minutes drive from Puerto Banus, Marbella and Sotogrande, 50 minutes from Malaga International Airport and 40 minutes from Gibraltar Airport. With over 320 days of sunshine a year, and an average annual temperature of 20°C, it is without doubt a unique place to enjoy the true Mediterranean lifestyle.