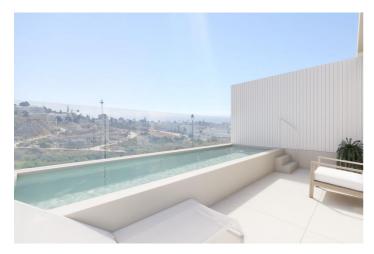

## Costa del Sol, Estepona

SEMI-DETACHED VILLAS WITH SEA AND GOLF COURSE VIEWS Project of 10 semi-detached villas, with stunning views of the sea, the golf course and the mountains. Each villa has 4 bedrooms, as well as a room that can be used as an office or laundry room. The corner villas have their own gardens and private swimming pool. The central villas have the pool on the roof terrace. The open and functional spaces are undoubtedly the protagonists of the homes, connecting the terraces with beautiful views of the sea, the golf course and the mountains. The gated complex is located just 5 minutes drive from the centre of one of the most important towns on the Costa del Sol, Estepona, known as the garden of Andalusia. This municipality has more than 21 km of coastline, where you can discover magical corners. It is located right next to the new hospital of Estepona, and the new Azata golf course. Close to restaurants, supermarkets, golf courses and all the services you may need. It is also only 20 minutes drive from Puerto Banus, Marbella and Sotogrande, 50 minutes from Malaga International Airport and 40 minutes from Gibraltar Airport. With over 320 days of sunshine a year, and an average annual temperature of 20°C, it is without doubt a unique place to enjoy the true Mediterranean lifestyle.

## **Features:**

**Features Energy Rating CO2** Emission Rating В В

**Near Schools** 

Garden

Location: Coastal, Urbanisation

**Near Commercial Center** 

**Private Pool** 

Number of Parking Spaces: 2