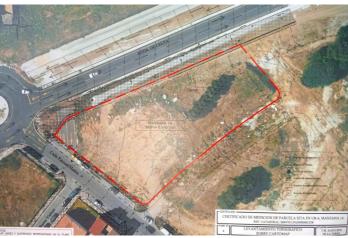

## Land for sale in Alhaurín de la Torre, Alhaurín de la Torre

4,750,000 €

Reference: R4905631 Plot Size: 3,210m<sup>2</sup>

## **Torre**

Imagine a highly profitable residential project in an unbeatable location. This 3,210 m² plot, located in the N4-3 subzone of Alhaurín de la Torre, Málaga, offers all the potential you need: a maximum buildable area of 8,667 m², ideal for creating 96 modern homes, each with its own individual parking space, meeting all current regulations. According to the applicable regulations in Alhaurín de la Torre and Article 94 of the adapted PGOU, compensation must be paid for the additional 41 dwellings 55 permitted. This payment is intended to cover the increase in public spaces or necessary services. The exact amount depends on the rates established in the Municipal Plenary Agreement of February 15, 2019. To determine the specific cost, you should consult directly with the City Council or review the referenced regulations. The land allows for 100% occupancy on the ground floor and 85% on upper floors, with a maximum height of 10 meters (ground floor plus two additional levels), including the option to incorporate attics. This focuses on efficiency, with average home sizes of 90 m², perfectly aligned with current market demands. Additionally, space for 96 parking spots is guaranteed, a key feature that adds value to the project. Located in Alhaurín de la Torre, one of the most sought-after areas in Málaga, this plot represents a strategic opportunity in a high-demand market. A functional and attractive design that maximizes investment, complies with regulations, and enhances the aesthetic standard of the development. If you are looking for your next standout project, now is the time. Contact us for more information and project planning.