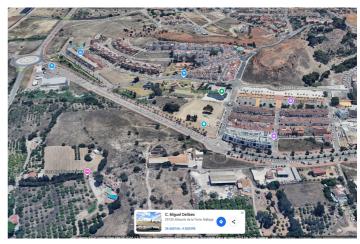

## Land for sale in Alhaurín de la Torre, Alhaurín de la Torre

4,750,000 €

Reference: R4905631 Plot Size: 3,210m<sup>2</sup>

## **Torre**

Imagine a highly profitable residential project in an unbeatable location. This 3,210 m² plot, located in the N4-3 subzone of Alhaurín de la Torre, Málaga, offers all the potential you need: a maximum buildable area of 8,667 m², ideal for creating 96 modern homes, each with its own individual parking space, meeting all current regulations. According to the applicable regulations in Alhaurín de la Torre and Article 94 of the adapted PGOU, compensation must be paid for the additional 41 dwellings 55 permitted. This payment is intended to cover the increase in public spaces or necessary services. The exact amount depends on the rates established in the Municipal Plenary Agreement of February 15, 2019. To determine the specific cost, you should consult directly with the City Council or review the referenced regulations. The land allows for 100% occupancy on the ground floor and 85% on upper floors, with a maximum height of 10 meters (ground floor plus two additional levels), including the option to incorporate attics. This focuses on efficiency, with average home sizes of 90 m², perfectly aligned with current market demands. Additionally, space for 96 parking spots is guaranteed, a key feature that adds value to the project. Located in Alhaurín de la Torre, one of the most sought-after areas in Málaga, this plot represents a strategic opportunity in a high-demand market. A functional and attractive design that maximizes investment, complies with regulations, and enhances the aesthetic standard of the development. If you are looking for your next standout project, now is the time. Contact us for more information and project planning.