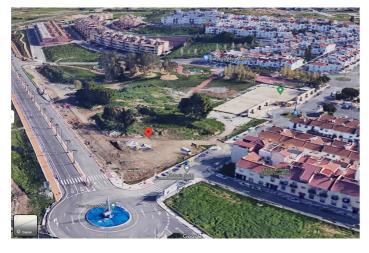

## Land for sale in Alhaurín de la Torre, Alhaurín de la Torre

4,750,000 €

Reference: R4905631 Plot Size: 3,210m<sup>2</sup>

## **Torre**

Imagine a highly profitable residential project in an unbeatable location. This 3,210 m² plot, located in the N4-3 subzone of Alhaurín de la Torre, Málaga, offers all the potential you need: a maximum buildable area of 8,667 m², ideal for creating 96 modern homes, each with its own individual parking space, meeting all current regulations. According to the applicable regulations in Alhaurín de la Torre and Article 94 of the adapted PGOU, compensation must be paid for the additional 41 dwellings 55 permitted. This payment is intended to cover the increase in public spaces or necessary services. The exact amount depends on the rates established in the Municipal Plenary Agreement of February 15, 2019. To determine the specific cost, you should consult directly with the City Council or review the referenced regulations. The land allows for 100% occupancy on the ground floor and 85% on upper floors, with a maximum height of 10 meters (ground floor plus two additional levels), including the option to incorporate attics. This focuses on efficiency, with average home sizes of 90 m², perfectly aligned with current market demands. Additionally, space for 96 parking spots is guaranteed, a key feature that adds value to the project. Located in Alhaurín de la Torre, one of the most sought-after areas in Málaga, this plot represents a strategic opportunity in a high-demand market. A functional and attractive design that maximizes investment, complies with regulations, and enhances the aesthetic standard of the development. If you are looking for your next standout project, now is the time. Contact us for more information and project planning.