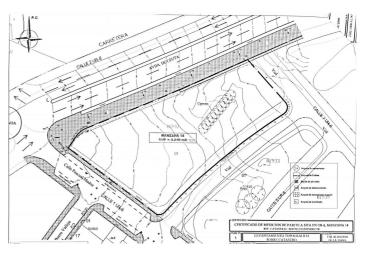

## **Torre**

Imagine a highly profitable residential project in an unbeatable location. This 3,210 m² plot, located in the N4-3 subzone of Alhaurín de la Torre, Málaga, offers all the potential you need: a maximum buildable area of 8,667 m², ideal for creating 96 modern homes, each with its own individual parking space, meeting all current regulations. According to the applicable regulations in Alhaurín de la Torre and Article 94 of the adapted PGOU, compensation must be paid for the additional 41 dwellings 55 permitted. This payment is intended to cover the increase in public spaces or necessary services. The exact amount depends on the rates established in the Municipal Plenary Agreement of February 15, 2019. To determine the specific cost, you should consult directly with the City Council or review the referenced regulations. The land allows for 100% occupancy on the ground floor and 85% on upper floors, with a maximum height of 10 meters (ground floor plus two additional levels), including the option to incorporate attics. This focuses on efficiency, with average home sizes of 90 m², perfectly aligned with current market demands. Additionally, space for 96 parking spots is guaranteed, a key feature that adds value to the project. Located in Alhaurín de la Torre, one of the most sought-after areas in Málaga, this plot represents a strategic opportunity in a high-demand market. A functional and attractive design that maximizes investment, complies with regulations, and enhances the aesthetic standard of the development. If you are looking for your next standout project, now is the time. Contact us for more information and project planning.