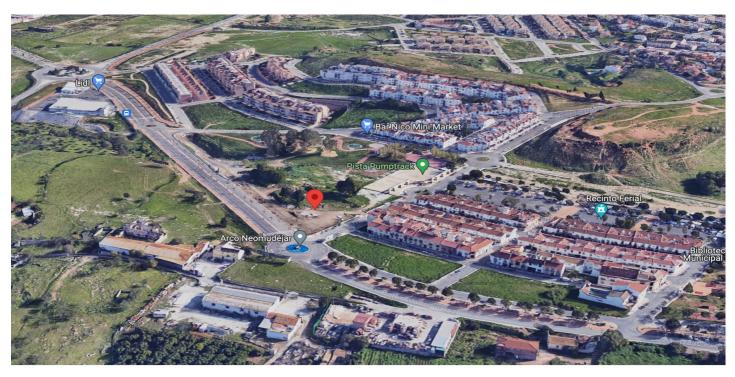

## Land for sale in Alhaurín de la Torre, Alhaurín de la Torre

4,750,000 €

Reference: R4905631 Plot Size: 3,210m<sup>2</sup>

## **Torre**

Imagine a highly profitable residential project in an unbeatable location. This 3,210 m² plot, located in the N4-3 subzone of Alhaurín de la Torre, Málaga, offers all the potential you need: a maximum buildable area of 8,667 m², ideal for creating 96 modern homes, each with its own individual parking space, meeting all current regulations. According to the applicable regulations in Alhaurín de la Torre and Article 94 of the adapted PGOU, compensation must be paid for the additional 41 dwellings 55 permitted. This payment is intended to cover the increase in public spaces or necessary services. The exact amount depends on the rates established in the Municipal Plenary Agreement of February 15, 2019. To determine the specific cost, you should consult directly with the City Council or review the referenced regulations. The land allows for 100% occupancy on the ground floor and 85% on upper floors, with a maximum height of 10 meters (ground floor plus two additional levels), including the option to incorporate attics. This focuses on efficiency, with average home sizes of 90 m², perfectly aligned with current market demands. Additionally, space for 96 parking spots is guaranteed, a key feature that adds value to the project. Located in Alhaurín de la Torre, one of the most sought-after areas in Málaga, this plot represents a strategic opportunity in a high-demand market. A functional and attractive design that maximizes investment, complies with regulations, and enhances the aesthetic standard of the development. If you are looking for your next standout project, now is the time. Contact us for more information and project planning.