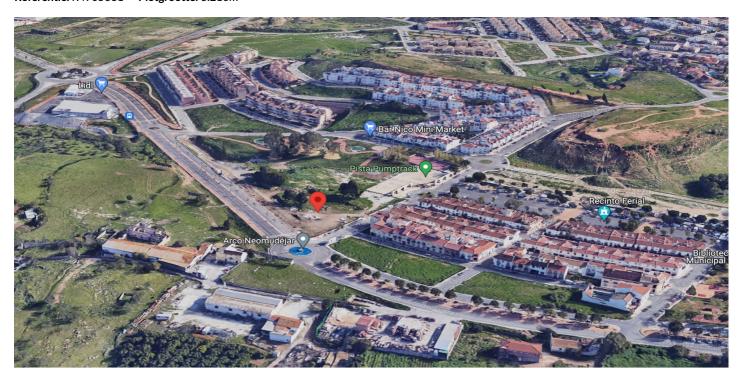

## Grond te koop in Alhaurín de la Torre, Alhaurín de la Torre

4.750.000 €

Referentie: R4905631 Plotgrootte: 3.210m<sup>2</sup>

## **Torre**

Imagine a highly profitable residential project in an unbeatable location. This 3,210 m² plot, located in the N4-3 subzone of Alhaurín de la Torre, Málaga, offers all the potential you need: a maximum buildable area of 8,667 m², ideal for creating 96 modern homes, each with its own individual parking space, meeting all current regulations. According to the applicable regulations in Alhaurín de la Torre and Article 94 of the adapted PGOU, compensation must be paid for the additional 41 dwellings 55 permitted. This payment is intended to cover the increase in public spaces or necessary services. The exact amount depends on the rates established in the Municipal Plenary Agreement of February 15, 2019. To determine the specific cost, you should consult directly with the City Council or review the referenced regulations. The land allows for 100% occupancy on the ground floor and 85% on upper floors, with a maximum height of 10 meters (ground floor plus two additional levels), including the option to incorporate attics. This focuses on efficiency, with average home sizes of 90 m², perfectly aligned with current market demands. Additionally, space for 96 parking spots is guaranteed, a key feature that adds value to the project. Located in Alhaurín de la Torre, one of the most sought-after areas in Málaga, this plot represents a strategic opportunity in a high-demand market. A functional and attractive design that maximizes investment, complies with regulations, and enhances the aesthetic standard of the development. If you are looking for your next standout project, now is the time. Contact us for more information and project planning.