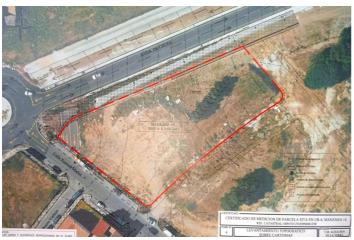

## Grond te koop in Alhaurín de la Torre, Alhaurín de la Torre

4.750.000 €

Referentie: R4905631 Plotgrootte: 3.210m<sup>2</sup>

## **Torre**

Imagine a highly profitable residential project in an unbeatable location. This 3,210 m² plot, located in the N4-3 subzone of Alhaurín de la Torre, Málaga, offers all the potential you need: a maximum buildable area of 8,667 m², ideal for creating 96 modern homes, each with its own individual parking space, meeting all current regulations. According to the applicable regulations in Alhaurín de la Torre and Article 94 of the adapted PGOU, compensation must be paid for the additional 41 dwellings 55 permitted. This payment is intended to cover the increase in public spaces or necessary services. The exact amount depends on the rates established in the Municipal Plenary Agreement of February 15, 2019. To determine the specific cost, you should consult directly with the City Council or review the referenced regulations. The land allows for 100% occupancy on the ground floor and 85% on upper floors, with a maximum height of 10 meters (ground floor plus two additional levels), including the option to incorporate attics. This focuses on efficiency, with average home sizes of 90 m², perfectly aligned with current market demands. Additionally, space for 96 parking spots is guaranteed, a key feature that adds value to the project. Located in Alhaurín de la Torre, one of the most sought-after areas in Málaga, this plot represents a strategic opportunity in a high-demand market. A functional and attractive design that maximizes investment, complies with regulations, and enhances the aesthetic standard of the development. If you are looking for your next standout project, now is the time. Contact us for more information and project planning.