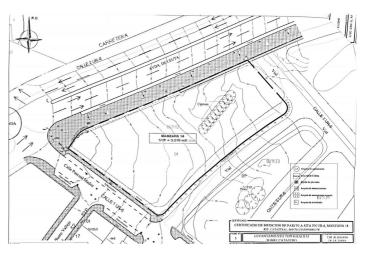

## Grond te koop in Alhaurín de la Torre, Alhaurín de la Torre

4.750.000 €

Referentie: R4905631 Plotgrootte: 3.210m<sup>2</sup>

## **Torre**

Imagine a highly profitable residential project in an unbeatable location. This 3,210 m² plot, located in the N4-3 subzone of Alhaurín de la Torre, Málaga, offers all the potential you need: a maximum buildable area of 8,667 m², ideal for creating 96 modern homes, each with its own individual parking space, meeting all current regulations. According to the applicable regulations in Alhaurín de la Torre and Article 94 of the adapted PGOU, compensation must be paid for the additional 41 dwellings 55 permitted. This payment is intended to cover the increase in public spaces or necessary services. The exact amount depends on the rates established in the Municipal Plenary Agreement of February 15, 2019. To determine the specific cost, you should consult directly with the City Council or review the referenced regulations. The land allows for 100% occupancy on the ground floor and 85% on upper floors, with a maximum height of 10 meters (ground floor plus two additional levels), including the option to incorporate attics. This focuses on efficiency, with average home sizes of 90 m², perfectly aligned with current market demands. Additionally, space for 96 parking spots is guaranteed, a key feature that adds value to the project. Located in Alhaurín de la Torre, one of the most sought-after areas in Málaga, this plot represents a strategic opportunity in a high-demand market. A functional and attractive design that maximizes investment, complies with regulations, and enhances the aesthetic standard of the development. If you are looking for your next standout project, now is the time. Contact us for more information and project planning.