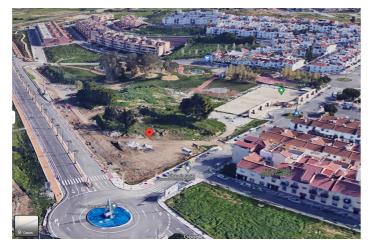

## Grond te koop in Alhaurín de la Torre, Alhaurín de la Torre

4.750.000 €

Referentie: R4905631 Plotgrootte: 3.210m<sup>2</sup>

## **Torre**

Imagine a highly profitable residential project in an unbeatable location. This 3,210 m² plot, located in the N4-3 subzone of Alhaurín de la Torre, Málaga, offers all the potential you need: a maximum buildable area of 8,667 m², ideal for creating 96 modern homes, each with its own individual parking space, meeting all current regulations. According to the applicable regulations in Alhaurín de la Torre and Article 94 of the adapted PGOU, compensation must be paid for the additional 41 dwellings 55 permitted. This payment is intended to cover the increase in public spaces or necessary services. The exact amount depends on the rates established in the Municipal Plenary Agreement of February 15, 2019. To determine the specific cost, you should consult directly with the City Council or review the referenced regulations. The land allows for 100% occupancy on the ground floor and 85% on upper floors, with a maximum height of 10 meters (ground floor plus two additional levels), including the option to incorporate attics. This focuses on efficiency, with average home sizes of 90 m², perfectly aligned with current market demands. Additionally, space for 96 parking spots is guaranteed, a key feature that adds value to the project. Located in Alhaurín de la Torre, one of the most sought-after areas in Málaga, this plot represents a strategic opportunity in a high-demand market. A functional and attractive design that maximizes investment, complies with regulations, and enhances the aesthetic standard of the development. If you are looking for your next standout project, now is the time. Contact us for more information and project planning.