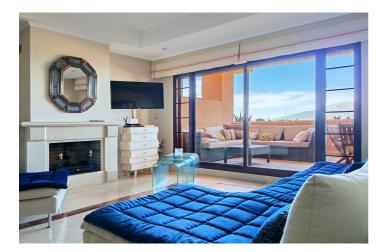

## Costa del Sol, Marbella

Apartment for sale in El Soto de Marbella, Marbella with 2 bedrooms, 2 bathrooms and with orientation east, with communal swimming pool, private garage (1 parking spaces) and communal garden. Regarding property dimensions, it has 192 m<sup>2</sup> built, 122 m<sup>2</sup> interior and 25 m<sup>2</sup> terrace. Has the following facilities mountainside, air conditioning, fully furnished, fully fitted kitchen, utility room, fireplace, marble floors, satellite tv, guest room, dining room, private terrace, kitchen equipped, living room, sea view, mountain view, laundry room, electric blinds, fitted wardrobes, gated community, lift, panoramic view, close to sea / beach, close to golf, handicap accessible, excellent condition, close to shops, close to town, close to schools, surveillance cameras and pets allowed.

## Features:

| Features<br>Lift | <b>Orientation</b><br>East | <b>Climate Control</b><br>Air Conditioning |
|------------------|----------------------------|--------------------------------------------|
| Private Terrace  |                            | Fireplace                                  |
| Satellite TV     |                            |                                            |
| Marble Flooring  |                            |                                            |
| Fitted Wardrobes |                            |                                            |
| Utility Room     |                            |                                            |
| Views            | Setting                    | Condition                                  |
| Sea              | Close To Golf              | Excellent                                  |
| Mountain         | Close To Sea               |                                            |
| Panoramic        | Close To Shops             |                                            |
|                  | Close To Town              |                                            |
|                  | Close To Schools           |                                            |
| Pool             | Furniture                  | Kitchen                                    |
| Communal         | Fully Furnished            | Partially Fitted                           |
| Garden           | Security                   | Parking                                    |
| Communal         | Gated Complex              | Private                                    |