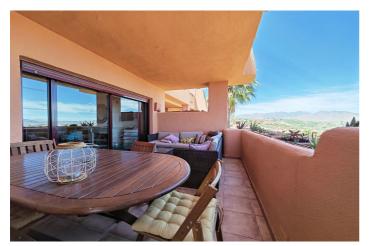

## Costa del Sol, Marbella

Apartment for sale in El Soto de Marbella, Marbella with 2 bedrooms, 2 bathrooms and with orientation east, with communal swimming pool, private garage (1 parking spaces) and communal garden. Regarding property dimensions, it has 192 m<sup>2</sup> built, 122 m<sup>2</sup> interior and 25 m<sup>2</sup> terrace. Has the following facilities mountainside, air conditioning, fully furnished, fully fitted kitchen, utility room, fireplace, marble floors, satellite tv, guest room, dining room, private terrace, kitchen equipped, living room, sea view, mountain view, laundry room, electric blinds, fitted wardrobes, gated community, lift, panoramic view, close to sea / beach, close to golf, handicap accessible, excellent condition, close to shops, close to town, close to schools, surveillance cameras and pets allowed.

## Features:

| Features<br>Lift | <b>Orientation</b><br>East | <b>Climate Control</b><br>Air Conditioning |
|------------------|----------------------------|--------------------------------------------|
| Private Terrace  |                            | Fireplace                                  |
| Satellite TV     |                            |                                            |
| Marble Flooring  |                            |                                            |
| Fitted Wardrobes |                            |                                            |
| Utility Room     |                            |                                            |
| Views            | Setting                    | Condition                                  |
| Sea              | Close To Golf              | Excellent                                  |
| Mountain         | Close To Sea               |                                            |
| Panoramic        | Close To Shops             |                                            |
|                  | Close To Town              |                                            |
|                  | Close To Schools           |                                            |
| Pool             | Furniture                  | Kitchen                                    |
| Communal         | Fully Furnished            | Partially Fitted                           |
| Garden           | Security                   | Parking                                    |
| Communal         | Gated Complex              | Private                                    |