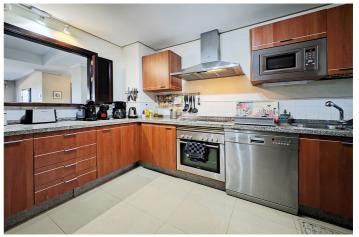

## Costa del Sol, Marbella

Apartment for sale in El Soto de Marbella, Marbella with 2 bedrooms, 2 bathrooms and with orientation east, with communal swimming pool, private garage (1 parking spaces) and communal garden. Regarding property dimensions, it has 192 m<sup>2</sup> built, 122 m<sup>2</sup> interior and 25 m<sup>2</sup> terrace. Has the following facilities mountainside, air conditioning, fully furnished, fully fitted kitchen, utility room, fireplace, marble floors, satellite tv, guest room, dining room, private terrace, kitchen equipped, living room, sea view, mountain view, laundry room, electric blinds, fitted wardrobes, gated community, lift, panoramic view, close to sea / beach, close to golf, handicap accessible, excellent condition, close to shops, close to town, close to schools, surveillance cameras and pets allowed.