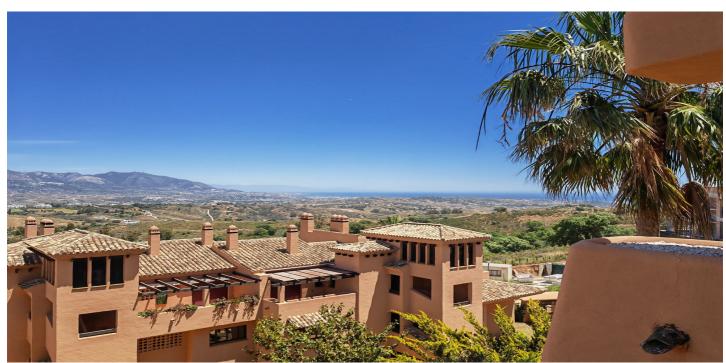

## Costa del Sol, Marbella

Apartment for sale in El Soto de Marbella, Marbella with 2 bedrooms, 2 bathrooms and with orientation east, with communal swimming pool, private garage (1 parking spaces) and communal garden. Regarding property dimensions, it has 192 m<sup>2</sup> built, 122 m<sup>2</sup> interior and 25 m<sup>2</sup> terrace. Has the following facilities mountainside, air conditioning, fully furnished, fully fitted kitchen, utility room, fireplace, marble floors, satellite tv, guest room, dining room, private terrace, kitchen equipped, living room, sea view, mountain view, laundry room, electric blinds, fitted wardrobes, gated community, lift, panoramic view, close to sea / beach, close to golf, handicap accessible, excellent condition, close to shops, close to town, close to schools, surveillance cameras and pets allowed.