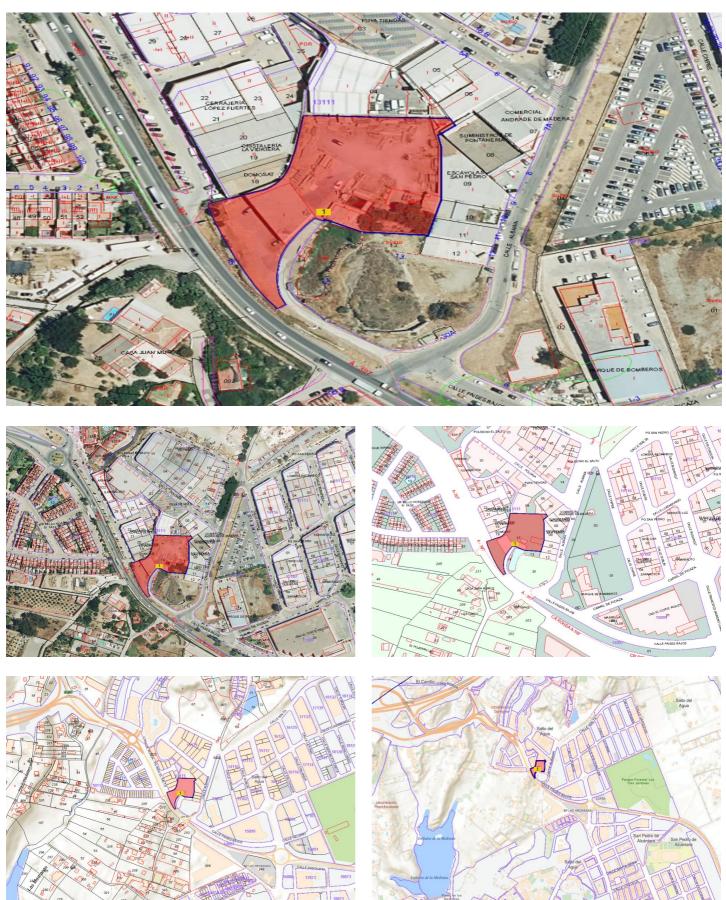

## Costa del Sol, San Pedro de Alcántara

Discover this industrial plot of 4,320 m2, a unique opportunity for investors and promoters looking for a space with high potential in one of the most consolidated and strategic industrial areas of Marbella.

Land characteristics

- Total surface: 4,320 m2.

- Current Constructions: Includes two already built industrial ships that add 543 m2, ideal for immediate use or as a basis for future projects.

- Versatile Development: Perfect space for building ships, industrial premises or large surfaces, with several development proposals underway.

- Strategic Location: Easy access to the main roads and highways, connecting directly to other polygons, shopping areas and downtown San Pedro.

- Partial Views: Once built, the land offers sea and city views.

#### La Zona: San Pedro de Alcántara, Marbella

San Pedro de Alcántara is a dynamic and constantly growing town located in the heart of the Costa del Sol. The Polígono Salto del Agua is an expanding area known for its commercial and industrial activity.