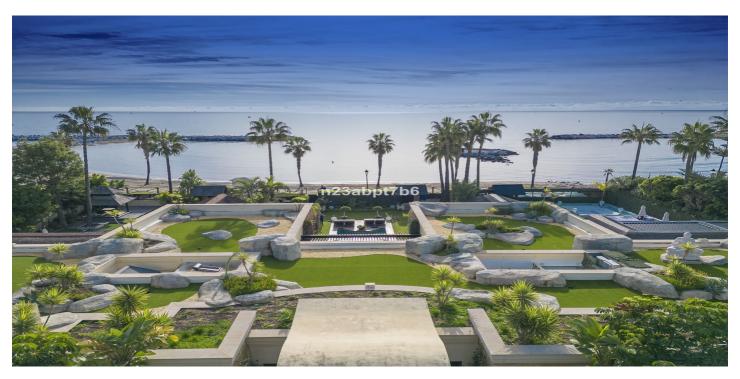

## Detached Villa for sale in Puerto Banús, Marbella

12,000,000€

Reference: R4890940 Bedrooms: 4 Plot Size: 716m<sup>2</sup> Build Size: 338m<sup>2</sup> Terrace: 170m<sup>2</sup>

## Costa del Sol, Puerto Banús

This is a UNIQUE and valuable opportunity to purchase a beachfront villa in the most exclusive area of the Costa del Sol, Puerto Banús, with direct access to the beach. This bungalow style house comprises four bedrooms, each with an ensuite bathroom and dressing room, as well as a guest toilet. Spacious lounge which leads to a south-facing terrace, garden and swimming pool. The dining area offers views of a traditional patio and is connected to an open-plan kitchen equipped with high-quality appliances. A/Ac Hot & Cold and Under floor heating, by water system, in the whole house Price includes a garage for two cars and a storage room. Gated fronline beach complex with 24hs. security, Gym, communal swimming pools and large Bali style manicured garden with lots of relaxation spots to enjoy. This is a one of a kind property, due to its location, qualities and potencial income generator as it has Tourist Licence.

Gym Fiber Optic

ViewsSettingConditionSeaBeachsideExcellent

Sea Beachside Excellent
Garden Close To Port

Urbanisation
Close To Sea
Close To Shops
Close To Town
Beachfront

Close To Marina Front Line Beach Complex

PoolKitchenGardenCommunalFully FittedCommunal

Heated Private Indoor Landscaped

Private

Children`s Pool

SecurityParkingCategoryGated ComplexUndergroundBeachfront24 Hour SecurityGarageLuxury

Alarm System Garage Luxury
Resale