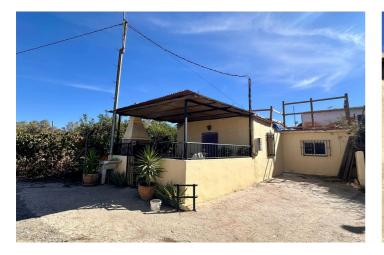

## Semi-Detached House for sale in Coín, Coín

 $\label{eq:reference: R4873720} \begin{array}{ccc} \mbox{Bedrooms: 2} & \mbox{Bathrooms: 1} & \mbox{Build Size: } 60m^2 & \mbox{Terrace: } 4m^2 \end{array}$ 

## Valle del Guadalhorce, Coín

This bright, airy, and bespoke 2-bedroom home is a peaceful retreat nestled in a charming rustic countryside community. Full of character and quirks, this traditional dwelling offers a spacious lounge with a sturdy wooden staircase leading to a storage area in the eaves and a hatch opening to a private roof terrace. The master bedroom comes with air conditioning, and the tiled bathroom includes a shower. The property boasts a charming gated and covered porch with a built-in BBQ, perfect for relaxing and entertaining. Private parking is available to the side, with easy access via a mainly tarmac country road. With a tourist license in place this home is ideal for a starter home, weekend getaway, or rental investment. Surrounded by nature, it's a paradise for nature lovers and the perfect base to explore the beautiful local area.