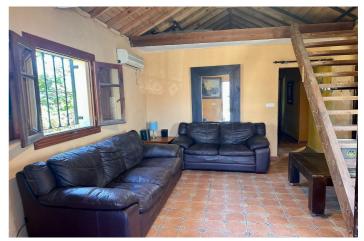

## Valle del Guadalhorce, Coín

This bright, airy, and bespoke 2-bedroom home is a peaceful retreat nestled in a charming rustic countryside community. Full of character and quirks, this traditional dwelling offers a spacious lounge with a sturdy wooden staircase leading to a storage area in the eaves and a hatch opening to a private roof terrace. The master bedroom comes with air conditioning, and the tiled bathroom includes a shower. The property boasts a charming gated and covered porch with a built-in BBQ, perfect for relaxing and entertaining. Private parking is available to the side, with easy access via a mainly tarmac country road. With a tourist license in place this home is ideal for a starter home, weekend getaway, or rental investment. Surrounded by nature, it's a paradise for nature lovers and the perfect base to explore the beautiful local area.