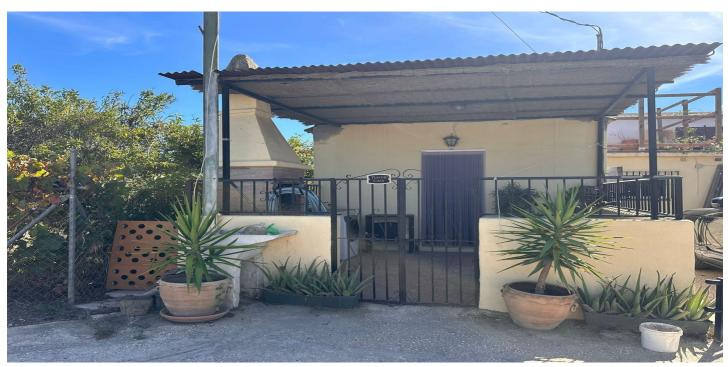

## Semi-Detached House for sale in Coín, Coín

 $\label{eq:reference: R4873720} \begin{array}{ccc} \mbox{Bedrooms: 2} & \mbox{Bathrooms: 1} & \mbox{Build Size: } 60m^2 & \mbox{Terrace: } 4m^2 \end{array}$ 

## Valle del Guadalhorce, Coín

This bright, airy, and bespoke 2-bedroom home is a peaceful retreat nestled in a charming rustic countryside community. Full of character and quirks, this traditional dwelling offers a spacious lounge with a sturdy wooden staircase leading to a storage area in the eaves and a hatch opening to a private roof terrace. The master bedroom comes with air conditioning, and the tiled bathroom includes a shower. The property boasts a charming gated and covered porch with a built-in BBQ, perfect for relaxing and entertaining. Private parking is available to the side, with easy access via a mainly tarmac country road. With a tourist license in place this home is ideal for a starter home, weekend getaway, or rental investment. Surrounded by nature, it's a paradise for nature lovers and the perfect base to explore the beautiful local area.