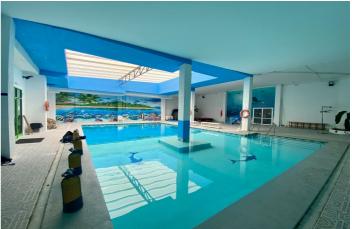

## Costa del Sol, Benalmádena

UNIQUE OPPORTUNITY, SALE OF PREMISES OR PREMISES IN A SHOPPING CENTER IN BENALMÁDENA Premises with 1505.70 m2 All on the ground floor 3 PREMISES of 70 m2 and 1 premises of 1,295, 70 m2 SALE PRICE 1,850. €000 1 LOCAL OF 1,295 m2 SALE PRICE 1,300. €000 PURCHASE OPTION will be valued It is currently operating as a diving and nautical school. Ask about the sale of a vocational school business, vocational training approved by the Junta de Andalucia, Street façade: 26 linear meters FACILITIES THAT INCLUDE: Power and lighting: 45,000 watts Fluorescent lighting throughout the premises Domestic hot and cold water Boiler and natural gas installation Fully tiled changing rooms for women and men 15 x 8 (220 m3) heated indoor pool It is currently operating as a diving and nautical school. GREAT POSSIBILITIES: •Office center •Gym, sports centers, spa, daycare, warehouse, furniture storage •Medical center, dental rehabilitation and beauty clinic, club... •Furniture store or similar, hardware stores, lighting, DIY, store for Chinese •Open Cor/Eroski/Carrefour express... •There is the possibility of buying an attached premises with 25 parking spaces, for a price of about €870,000, which is about 870 square meters. The premises communicate from the interior with ours. And it is the basement. In compliance with RD of the Junta de Andalucía 218/2005 of October 11, consumers are informed that the indicated prices do not include the expenses derived from the purchase of real estate according to current laws, (ITP, notarial expenses. etc.). There are no real estate brokerage fees additional to the sale price.