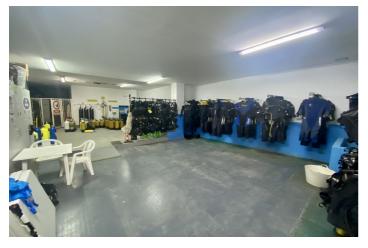

## Costa del Sol, Benalmádena

UNIQUE OPPORTUNITY, SALE OF PREMISES OR PREMISES IN A SHOPPING CENTER IN BENALMÁDENA Premises with 1505.70 m2 All on the ground floor 3 PREMISES of 70 m2 and 1 premises of 1,295, 70 m2 SALE PRICE 1,850. €000 1 LOCAL OF 1,295 m2 SALE PRICE 1,300. €000 PURCHASE OPTION will be valued It is currently operating as a diving and nautical school. Ask about the sale of a vocational school business, vocational training approved by the Junta de Andalucia, Street façade: 26 linear meters FACILITIES THAT INCLUDE: Power and lighting: 45,000 watts Fluorescent lighting throughout the premises Domestic hot and cold water Boiler and natural gas installation Fully tiled changing rooms for women and men 15 x 8 (220 m3) heated indoor pool It is currently operating as a diving and nautical school. GREAT POSSIBILITIES: •Office center •Gym, sports centers, spa, daycare, warehouse, furniture storage •Medical center, dental rehabilitation and beauty clinic, club... •Furniture store or similar, hardware stores, lighting, DIY, store for Chinese •Open Cor/Eroski/Carrefour express... •There is the possibility of buying an attached premises with 25 parking spaces, for a price of about €870,000, which is about 870 square meters. The premises communicate from the interior with ours. And it is the basement. In compliance with RD of the Junta de Andalucía 218/2005 of October 11, consumers are informed that the indicated prices do not include the expenses derived from the purchase of real estate according to current laws, (ITP, notarial expenses. etc.). There are no real estate brokerage fees additional to the sale price.