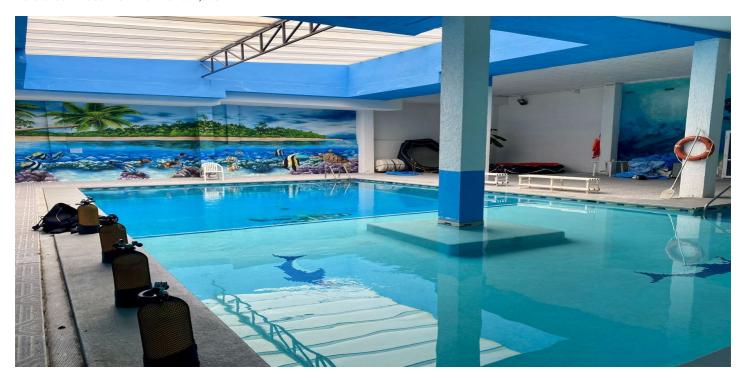

## Costa del Sol, Benalmádena

UNIQUE OPPORTUNITY, SALE OF PREMISES OR PREMISES IN A SHOPPING CENTER IN BENALMÁDENA Premises with 1505.70 m2 All on the ground floor 3 PREMISES of 70 m2 and 1 premises of 1,295, 70 m2 SALE PRICE 1,850. €000 1 LOCAL OF 1,295 m2 SALE PRICE 1,300. €000 PURCHASE OPTION will be valued It is currently operating as a diving and nautical school. Ask about the sale of a vocational school business, vocational training approved by the Junta de Andalucia, Street façade: 26 linear meters FACILITIES THAT INCLUDE: Power and lighting: 45,000 watts Fluorescent lighting throughout the premises Domestic hot and cold water Boiler and natural gas installation Fully tiled changing rooms for women and men 15 x 8 (220 m3) heated indoor pool It is currently operating as a diving and nautical school. GREAT POSSIBILITIES: •Office center •Gym, sports centers, spa, daycare, warehouse, furniture storage •Medical center, dental rehabilitation and beauty clinic, club... •Furniture store or similar, hardware stores, lighting, DIY, store for Chinese •Open Cor/Eroski/Carrefour express... •There is the possibility of buying an attached premises with 25 parking spaces, for a price of about €870,000, which is about 870 square meters. The premises communicate from the interior with ours. And it is the basement. In compliance with RD of the Junta de Andalucía 218/2005 of October 11, consumers are informed that the indicated prices do not include the expenses derived from the purchase of real estate according to current laws, (ITP, notarial expenses. etc.). There are no real estate brokerage fees additional to the sale price.