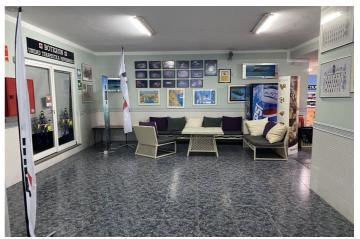

## Costa del Sol, Benalmádena

UNIQUE OPPORTUNITY, SALE OF PREMISES OR PREMISES IN A SHOPPING CENTER IN BENALMÁDENA Premises with 1505.70 m2 All on the ground floor 3 PREMISES of 70 m2 and 1 premises of 1,295, 70 m2 SALE PRICE 1,850. €000 1 LOCAL OF 1,295 m2 SALE PRICE 1,300. €000 PURCHASE OPTION will be valued It is currently operating as a diving and nautical school. Ask about the sale of a vocational school business, vocational training approved by the Junta de Andalucia, Street façade: 26 linear meters FACILITIES THAT INCLUDE: Power and lighting: 45,000 watts Fluorescent lighting throughout the premises Domestic hot and cold water Boiler and natural gas installation Fully tiled changing rooms for women and men 15 x 8 (220 m3) heated indoor pool It is currently operating as a diving and nautical school. GREAT POSSIBILITIES: •Office center •Gym, sports centers, spa, daycare, warehouse, furniture storage •Medical center, dental rehabilitation and beauty clinic, club... •Furniture store or similar, hardware stores, lighting, DIY, store for Chinese •Open Cor/Eroski/Carrefour express... •There is the possibility of buying an attached premises with 25 parking spaces, for a price of about €870,000, which is about 870 square meters. The premises communicate from the interior with ours. And it is the basement. In compliance with RD of the Junta de Andalucía 218/2005 of October 11, consumers are informed that the indicated prices do not include the expenses derived from the purchase of real estate according to current laws, (ITP, notarial expenses. etc.). There are no real estate brokerage fees additional to the sale price.