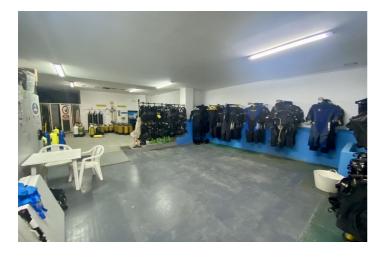

## Costa del Sol, Benalmádena

UNIQUE OPPORTUNITY, SALE OF PREMISES OR PREMISES IN A SHOPPING CENTER IN BENALMÁDENA Premises with 1505.70 m2 All on the ground floor 3 PREMISES of 70 m2 and 1 premises of 1,295, 70 m2 SALE PRICE 1,850. €000 1 LOCAL OF 1,295 m2 SALE PRICE 1,300. €000 PURCHASE OPTION will be valued It is currently operating as a diving and nautical school. Ask about the sale of a vocational school business, vocational training approved by the Junta de Andalucia, Street façade: 26 linear meters FACILITIES THAT INCLUDE: Power and lighting: 45,000 watts Fluorescent lighting throughout the premises Domestic hot and cold water Boiler and natural gas installation Fully tiled changing rooms for women and men 15 x 8 (220 m3) heated indoor pool It is currently operating as a diving and nautical school. GREAT POSSIBILITIES: •Office center •Gym, sports centers, spa, daycare, warehouse, furniture storage •Medical center, dental rehabilitation and beauty clinic, club... •Furniture store or similar, hardware stores, lighting, DIY, store for Chinese •Open Cor/Eroski/Carrefour express... •There is the possibility of buying an attached premises with 25 parking spaces, for a price of about €870,000, which is about 870 square meters. The premises communicate from the interior with ours. And it is the basement. In compliance with RD of the Junta de Andalucía 218/2005 of October 11, consumers are informed that the indicated prices do not include the expenses derived from the purchase of real estate according to current laws, (ITP, notarial expenses. etc.). There are no real estate brokerage fees additional to the sale price.