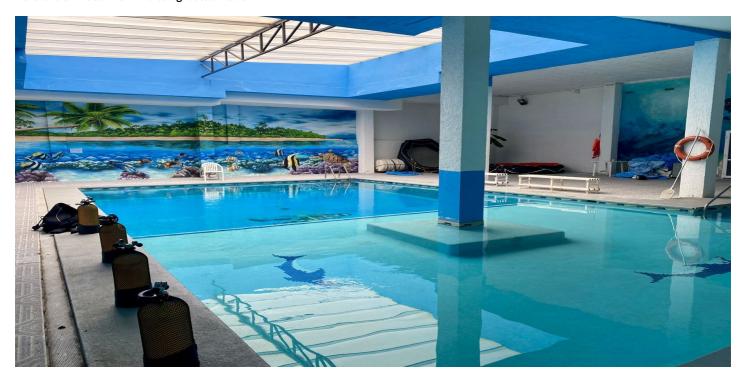

## Costa del Sol, Benalmádena

UNIQUE OPPORTUNITY, SALE OF PREMISES OR PREMISES IN A SHOPPING CENTER IN BENALMÁDENA Premises with 1505.70 m2 All on the ground floor 3 PREMISES of 70 m2 and 1 premises of 1,295, 70 m2 SALE PRICE 1,850. €000 1 LOCAL OF 1,295 m2 SALE PRICE 1,300. €000 PURCHASE OPTION will be valued It is currently operating as a diving and nautical school. Ask about the sale of a vocational school business, vocational training approved by the Junta de Andalucia, Street façade: 26 linear meters FACILITIES THAT INCLUDE: Power and lighting: 45,000 watts Fluorescent lighting throughout the premises Domestic hot and cold water Boiler and natural gas installation Fully tiled changing rooms for women and men 15 x 8 (220 m3) heated indoor pool It is currently operating as a diving and nautical school. GREAT POSSIBILITIES: •Office center •Gym, sports centers, spa, daycare, warehouse, furniture storage •Medical center, dental rehabilitation and beauty clinic, club... •Furniture store or similar, hardware stores, lighting, DIY, store for Chinese •Open Cor/Eroski/Carrefour express... •There is the possibility of buying an attached premises with 25 parking spaces, for a price of about €870,000, which is about 870 square meters. The premises communicate from the interior with ours. And it is the basement. In compliance with RD of the Junta de Andalucía 218/2005 of October 11, consumers are informed that the indicated prices do not include the expenses derived from the purchase of real estate according to current laws, (ITP, notarial expenses. etc.). There are no real estate brokerage fees additional to the sale price.