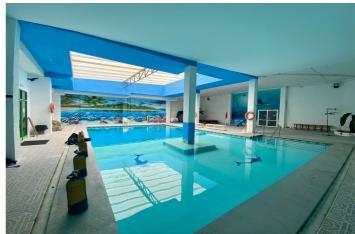

## Costa del Sol, Benalmádena

UNIQUE OPPORTUNITY, SALE OF PREMISES OR PREMISES IN A SHOPPING CENTER IN BENALMÁDENA Premises with 1505.70 m2 All on the ground floor 3 PREMISES of 70 m2 and 1 premises of 1,295, 70 m2 SALE PRICE 1,850. €000 1 LOCAL OF 1,295 m2 SALE PRICE 1,300. €000 PURCHASE OPTION will be valued It is currently operating as a diving and nautical school. Ask about the sale of a vocational school business, vocational training approved by the Junta de Andalucia, Street façade: 26 linear meters FACILITIES THAT INCLUDE: Power and lighting: 45,000 watts Fluorescent lighting throughout the premises Domestic hot and cold water Boiler and natural gas installation Fully tiled changing rooms for women and men 15 x 8 (220 m3) heated indoor pool It is currently operating as a diving and nautical school. GREAT POSSIBILITIES: •Office center •Gym, sports centers, spa, daycare, warehouse, furniture storage •Medical center, dental rehabilitation and beauty clinic, club... •Furniture store or similar, hardware stores, lighting, DIY, store for Chinese •Open Cor/Eroski/Carrefour express... •There is the possibility of buying an attached premises with 25 parking spaces, for a price of about €870,000, which is about 870 square meters. The premises communicate from the interior with ours. And it is the basement. In compliance with RD of the Junta de Andalucía 218/2005 of October 11, consumers are informed that the indicated prices do not include the expenses derived from the purchase of real estate according to current laws, (ITP, notarial expenses. etc.). There are no real estate brokerage fees additional to the sale price.