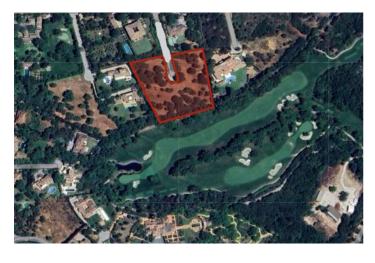

## Costa de la Luz, Sotogrande Alto

Discover the perfect opportunity for building an independent luxury villa on our exceptional residential plots! These plots offer great potential, allowing you to create a sanctuary tailored to your desires. Enjoy the privacy of a serene lifestyle, surrounded by the beauty of nature. You'll experience peace and quiet while still being just minutes away from essential amenities and a view of the Valderrama Golf court. The plots offer a very good value with a price of only 342.65€/m2. The KEY TERMS for BUILDING are the following: - Minimum plot size 2,000 m² - volume conditions: maximum occupancy = 33% - maximum height = 9 meters at the highest point of the ridge and 6.5 meters at the eaves - maximum number of floors = 2 - maximum buildable area = 0.33 m<sup>2</sup>/m<sup>2</sup> - separation from boundaries: 6 meters to the road and 3 meters to the boundary and separation from the golf course: 20 meters Here are the PURCHASE OPTIONS for the PLOTS: 1: The entire area: totaling 11.528 m<sup>2</sup>, with a built size of 3.804,24 m<sup>2</sup> = 3.950.069,20 € 2: Two neighbouring plots (see picture attached): - plot 53 (2.607 m<sup>2</sup>) and 54 (3.092 m<sup>2</sup>), totaling 5.699 m<sup>2</sup>, with a built size of 1.880,67 m<sup>2</sup> = 1.952.762,35 € - plot 55 (2.771 m<sup>2</sup>) and 56 (3.058 m<sup>2</sup>), totaling 5.829 m<sup>2</sup>, with a built size of 1.923,57 m<sup>2</sup> = 1.997.306,85 € CREATE YOUR DREAM VILLA WITH A TURNKEY SOLUTION For those in pursuit of an extraordinary experience, we are proud to present our turnkey villa solution, bringing your vision to life. Our skilled team will expertly manage every facet of the construction journey, guaranteeing exceptional quality and design at every step—from material selection to the precise execution of every detail. ADDITIONAL COST FOR TURNKEY VILLA PROJECT The cost for a turnkey villa project, inclusive of all soft costs such as architects, licenses, insurances, geotechnical studies, and more, currently averages around 4,000€ per square meter for exceptional villas from 300 square meters upwards. This cost reflects the high quality of materials, craftsmanship, and attention to detail that we strive to provide for our discerning clients. EMBRACE THE QUALITY OF LIVING IN SOTOGRANDE Due to the area's elevation, it has become a favorite for golf enthusiasts, with exceptional golf courses located here. Perhaps the most famous of the Sotogrande golf courses, Valderrama (just 3 km away from the plots) shot to international fame when the 32nd Ryder Cup was played there - leading to this part of the coast being temporarily renamed the Costa del Golf. Additionally Sotogrande is a home to one of the most important polo clubs in the world. Sotogrande Alto is also adjacent to the national natural park 'El Pinar del Rey,' a verdant and tranquil expanse that provides a peaceful retreat and adds to the area's calm atmosphere. This unique geographical feature not only highlights Sotogrande Alto's exclusivity and prestige but also increases its attractiveness as a luxurious and serene place to live. Amenities include the International School, stables, Hotel N.H. Almenara, and as mentioned before, the prestigious golf courses of Valderrama, Almenara, and La Reserva. The nearby beachside area around the Real Club de Golf de Sotogrande offers a vibrant marina with restaurants, cafés, shops, and easy beach access. Stunning beaches with cliffs that offer magnificent views of Africa and the Strait of Gibraltar. They are excellent for water sports and birdwatching. Notable beaches include El Cabrero and Cala Taraje, located outside of Torreguadiaro, as well as Sotogrande and Torrecarbonera (set in a pristine natural environment). FACTS 3,0 km car / bike drive to the Clubhouse of the Valderrama Golf Court 5,2 km to the private Sotogrande International School 6,2 km to supermarkets such as Mercadona, Lidl and the Overseas british supermarkt 6.9 km to the beautiful beach of Sotogrande 7,0 km to La Reserva Club Sotogrande 7,2 km to the well known Tracadero Sotogrande 9,8 km to the notable beach of El Cabrero and Cala Taraje, located outside of Torreguadiaro 10,1 km to the port of Sotogrande (Puerto Sotogrande/Puerto Depertivo) 22,9 km to Gibraltar International airport 111 km to the airport of Malaga If you're looking for a place with a great sense of community where you can stroll through the streets and that serves as a home for many families, the San Roque neighborhood is a good choice.