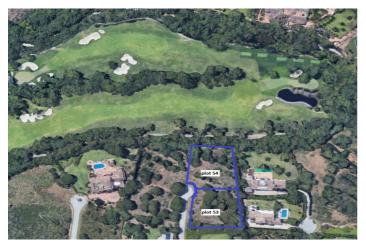

## Costa de la Luz, Sotogrande Alto

Discover the perfect opportunity for building an independent luxury villa on our exceptional residential plots! These plots offer great potential, allowing you to create a sanctuary tailored to your desires. Enjoy the privacy of a serene lifestyle, surrounded by the beauty of nature. You'll experience peace and quiet while still being just minutes away from essential amenities and a view of the Valderrama Golf court. The plots offer a very good value with a price of only 342.65€/m2. The KEY TERMS for BUILDING are the following: - Minimum plot size 2,000 m² - volume conditions: maximum occupancy = 33% - maximum height = 9 meters at the highest point of the ridge and 6.5 meters at the eaves - maximum number of floors = 2 - maximum buildable area = 0.33 m<sup>2</sup>/m<sup>2</sup> - separation from boundaries: 6 meters to the road and 3 meters to the boundary and separation from the golf course: 20 meters Here are the PURCHASE OPTIONS for the PLOTS: 1: The entire area: totaling 11.528 m<sup>2</sup>, with a built size of 3.804,24 m<sup>2</sup> = 3.950.069,20 € 2: Two neighbouring plots (see picture attached): - plot 53 (2.607 m<sup>2</sup>) and 54 (3.092 m<sup>2</sup>), totaling 5.699 m<sup>2</sup>, with a built size of 1.880,67 m<sup>2</sup> = 1.952.762,35 € - plot 55 (2.771 m<sup>2</sup>) and 56 (3.058 m<sup>2</sup>), totaling 5.829 m<sup>2</sup>, with a built size of 1.923,57 m<sup>2</sup> = 1.997.306,85 € CREATE YOUR DREAM VILLA WITH A TURNKEY SOLUTION For those in pursuit of an extraordinary experience, we are proud to present our turnkey villa solution, bringing your vision to life. Our skilled team will expertly manage every facet of the construction journey, guaranteeing exceptional quality and design at every step—from material selection to the precise execution of every detail. ADDITIONAL COST FOR TURNKEY VILLA PROJECT The cost for a turnkey villa project, inclusive of all soft costs such as architects, licenses, insurances, geotechnical studies, and more, currently averages around 4,000€ per square meter for exceptional villas from 300 square meters upwards. This cost reflects the high quality of materials, craftsmanship, and attention to detail that we strive to provide for our discerning clients. EMBRACE THE QUALITY OF LIVING IN SOTOGRANDE Due to the area's elevation, it has become a favorite for golf enthusiasts, with exceptional golf courses located here. Perhaps the most famous of the Sotogrande golf courses, Valderrama (just 3 km away from the plots) shot to international fame when the 32nd Ryder Cup was played there - leading to this part of the coast being temporarily renamed the Costa del Golf. Additionally Sotogrande is a home to one of the most important polo clubs in the world. Sotogrande Alto is also adjacent to the national natural park 'El Pinar del Rey,' a verdant and tranquil expanse that provides a peaceful retreat and adds to the area's calm atmosphere. This unique geographical feature not only highlights Sotogrande Alto's exclusivity and prestige but also increases its attractiveness as a luxurious and serene place to live. Amenities include the International School, stables, Hotel N.H. Almenara, and as mentioned before, the prestigious golf courses of Valderrama, Almenara, and La Reserva. The nearby beachside area around the Real Club de Golf de Sotogrande offers a vibrant marina with restaurants, cafés, shops, and easy beach access. Stunning beaches with cliffs that offer magnificent views of Africa and the Strait of Gibraltar. They are excellent for water sports and birdwatching. Notable beaches include El Cabrero and Cala Taraje, located outside of Torreguadiaro, as well as Sotogrande and Torrecarbonera (set in a pristine natural environment). FACTS 3,0 km car / bike drive to the Clubhouse of the Valderrama Golf Court 5,2 km to the private Sotogrande International School 6,2 km to supermarkets such as Mercadona, Lidl and the Overseas british supermarkt 6.9 km to the beautiful beach of Sotogrande 7,0 km to La Reserva Club Sotogrande 7,2 km to the well known Tracadero Sotogrande 9,8 km to the notable beach of El Cabrero and Cala Taraje, located outside of Torreguadiaro 10,1 km to the port of Sotogrande (Puerto Sotogrande/Puerto Depertivo) 22,9 km to Gibraltar International airport 111 km to the airport of Malaga If you're looking for a place with a great sense of community where you can stroll through the streets and that serves as a home for many families, the San Roque neighborhood is a good choice.