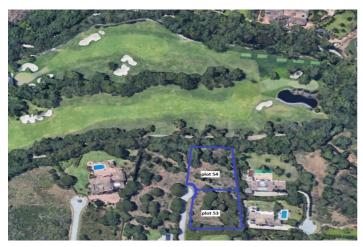

## Costa de la Luz, Sotogrande Alto

Discover the perfect opportunity for building an independent luxury villa on our exceptional residential plots! These plots offer great potential, allowing you to create a sanctuary tailored to your desires. Enjoy the privacy of a serene lifestyle, surrounded by the beauty of nature. You'll experience peace and quiet while still being just minutes away from essential amenities and a view of the Valderrama Golf court. The plots offer a very good value with a price of only 342.65€/m2. The KEY TERMS for BUILDING are the following: - Minimum plot size 2,000 m² - volume conditions: maximum occupancy = 33% - maximum height = 9 meters at the highest point of the ridge and 6.5 meters at the eaves - maximum number of floors = 2 - maximum buildable area = 0.33 m<sup>2</sup>/m<sup>2</sup> - separation from boundaries: 6 meters to the road and 3 meters to the boundary and separation from the golf course: 20 meters Here are the PURCHASE OPTIONS for the PLOTS: 1: The entire area: totaling 11.528 m<sup>2</sup>, with a built size of 3.804,24 m<sup>2</sup> = 3.950.069,20 € 2: Two neighbouring plots (see picture attached): - plot 53 (2.607 m<sup>2</sup>) and 54 (3.092 m<sup>2</sup>), totaling 5.699 m<sup>2</sup>, with a built size of 1.880,67 m<sup>2</sup> = 1.952.762,35 € - plot 55 (2.771 m<sup>2</sup>) and 56 (3.058 m<sup>2</sup>), totaling 5.829 m<sup>2</sup>, with a built size of 1.923,57 m<sup>2</sup> = 1.997.306,85 € CREATE YOUR DREAM VILLA WITH A TURNKEY SOLUTION For those in pursuit of an extraordinary experience, we are proud to present our turnkey villa solution, bringing your vision to life. Our skilled team will expertly manage every facet of the construction journey, guaranteeing exceptional quality and design at every step—from material selection to the precise execution of every detail. ADDITIONAL COST FOR TURNKEY VILLA PROJECT The cost for a turnkey villa project, inclusive of all soft costs such as architects, licenses, insurances, geotechnical studies, and more, currently averages around 4,000€ per square meter for exceptional villas from 300 square meters upwards. This cost reflects the high quality of materials, craftsmanship, and attention to detail that we strive to provide for our discerning clients. EMBRACE THE QUALITY OF LIVING IN SOTOGRANDE Due to the area's elevation, it has become a favorite for golf enthusiasts, with exceptional golf courses located here. Perhaps the most famous of the Sotogrande golf courses, Valderrama (just 3 km away from the plots) shot to international fame when the 32nd Ryder Cup was played there - leading to this part of the coast being temporarily renamed the Costa del Golf. Additionally Sotogrande is a home to one of the most important polo clubs in the world. Sotogrande Alto is also adjacent to the national natural park 'El Pinar del Rey,' a verdant and tranquil expanse that provides a peaceful retreat and adds to the area's calm atmosphere. This unique geographical feature not only highlights Sotogrande Alto's exclusivity and prestige but also increases its attractiveness as a luxurious and serene place to live. Amenities include the International School, stables, Hotel N.H. Almenara, and as mentioned before, the prestigious golf courses of Valderrama, Almenara, and La Reserva. The nearby beachside area around the Real Club de Golf de Sotogrande offers a vibrant marina with restaurants, cafés, shops, and easy beach access. Stunning beaches with cliffs that offer magnificent views of Africa and the Strait of Gibraltar. They are excellent for water sports and birdwatching. Notable beaches include El Cabrero and Cala Taraje, located outside of Torreguadiaro, as well as Sotogrande and Torrecarbonera (set in a pristine natural environment). FACTS 3,0 km car / bike drive to the Clubhouse of the Valderrama Golf Court 5,2 km to the private Sotogrande International School 6,2 km to supermarkets such as Mercadona, Lidl and the Overseas british supermarkt 6.9 km to the beautiful beach of Sotogrande 7,0 km to La Reserva Club Sotogrande 7,2 km to the well known Tracadero Sotogrande 9,8 km to the notable beach of El Cabrero and Cala Taraje, located outside of Torreguadiaro 10,1 km to the port of Sotogrande (Puerto Sotogrande/Puerto Depertivo) 22,9 km to Gibraltar International airport 111 km to the airport of Malaga If you're looking for a place with a great sense of community where you can stroll through the streets and that serves as a home for many families, the San Roque neighborhood is a good choice.