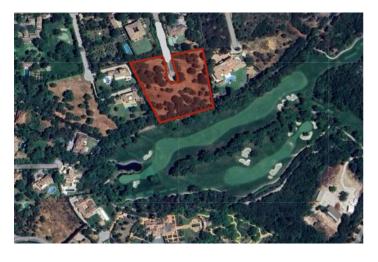

## Grond te koop in Sotogrande Alto, Sotogrande

1.953.000 €

**Referentie:** R4882615 **Plotgrootte:** 5.699m<sup>2</sup>

## Costa de la Luz, Sotogrande Alto

Discover the perfect opportunity for building an independent luxury villa on our exceptional residential plots! These plots offer great potential, allowing you to create a sanctuary tailored to your desires. Enjoy the privacy of a serene lifestyle, surrounded by the beauty of nature. You'll experience peace and quiet while still being just minutes away from essential amenities and a view of the Valderrama Golf court. The plots offer a very good value with a price of only 342.65€/m2. The KEY TERMS for BUILDING are the following: - Minimum plot size 2,000 m² - volume conditions: maximum occupancy = 33% - maximum height = 9 meters at the highest point of the ridge and 6.5 meters at the eaves - maximum number of floors = 2 - maximum buildable area = 0.33 m<sup>2</sup>/m<sup>2</sup> - separation from boundaries: 6 meters to the road and 3 meters to the boundary and separation from the golf course: 20 meters Here are the PURCHASE OPTIONS for the PLOTS: 1: The entire area: totaling 11.528 m<sup>2</sup>, with a built size of 3.804,24 m<sup>2</sup> = 3.950.069,20 € 2: Two neighbouring plots (see picture attached): - plot 53 (2.607 m<sup>2</sup>) and 54 (3.092 m<sup>2</sup>), totaling 5.699 m<sup>2</sup>, with a built size of 1.880,67 m<sup>2</sup> = 1.952.762,35 € - plot 55 (2.771 m<sup>2</sup>) and 56 (3.058 m<sup>2</sup>), totaling 5.829 m<sup>2</sup>, with a built size of 1.923,57 m<sup>2</sup> = 1.997.306,85 € CREATE YOUR DREAM VILLA WITH A TURNKEY SOLUTION For those in pursuit of an extraordinary experience, we are proud to present our turnkey villa solution, bringing your vision to life. Our skilled team will expertly manage every facet of the construction journey, guaranteeing exceptional quality and design at every step—from material selection to the precise execution of every detail. ADDITIONAL COST FOR TURNKEY VILLA PROJECT The cost for a turnkey villa project, inclusive of all soft costs such as architects, licenses, insurances, geotechnical studies, and more, currently averages around 4,000€ per square meter for exceptional villas from 300 square meters upwards. This cost reflects the high quality of materials, craftsmanship, and attention to detail that we strive to provide for our discerning clients. EMBRACE THE QUALITY OF LIVING IN SOTOGRANDE Due to the area's elevation, it has become a favorite for golf enthusiasts, with exceptional golf courses located here. Perhaps the most famous of the Sotogrande golf courses, Valderrama (just 3 km away from the plots) shot to international fame when the 32nd Ryder Cup was played there - leading to this part of the coast being temporarily renamed the Costa del Golf. Additionally Sotogrande is a home to one of the most important polo clubs in the world. Sotogrande Alto is also adjacent to the national natural park 'El Pinar del Rey,' a verdant and tranquil expanse that provides a peaceful retreat and adds to the area's calm atmosphere. This unique geographical feature not only highlights Sotogrande Alto's exclusivity and prestige but also increases its attractiveness as a luxurious and serene place to live. Amenities include the International School, stables, Hotel N.H. Almenara, and as mentioned before, the prestigious golf courses of Valderrama, Almenara, and La Reserva. The nearby beachside area around the Real Club de Golf de Sotogrande offers a vibrant marina with restaurants, cafés, shops, and easy beach access. Stunning beaches with cliffs that offer magnificent views of Africa and the Strait of Gibraltar. They are excellent for water sports and birdwatching. Notable beaches include El Cabrero and Cala Taraje, located outside of Torreguadiaro, as well as Sotogrande and Torrecarbonera (set in a pristine natural environment). FACTS 3,0 km car / bike drive to the Clubhouse of the Valderrama Golf Court 5,2 km to the private Sotogrande International School 6,2 km to supermarkets such as Mercadona, Lidl and the Overseas british supermarkt 6.9 km to the beautiful beach of Sotogrande 7,0 km to La Reserva Club Sotogrande 7,2 km to the well known Tracadero Sotogrande 9,8 km to the notable beach of El Cabrero and Cala Taraje, located outside of Torreguadiaro 10,1 km to the port of Sotogrande (Puerto Sotogrande/Puerto Depertivo) 22,9 km to Gibraltar International airport 111 km to the airport of Malaga If you're looking for a place with a great sense of community where you can stroll through the streets and that serves as a home for many families, the San Roque neighborhood is a good choice.