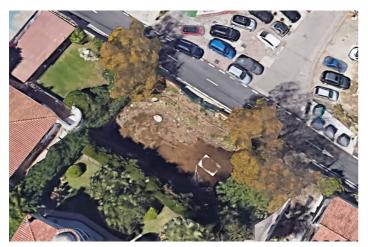

## Land for sale in Nueva Andalucía, Marbella

Reference: R4926223 Plot Size: 390m<sup>2</sup> Build Size: 166m<sup>2</sup>

## Costa del Sol, Nueva Andalucía

Nestled in the heart of Nueva Andalucía, just a 5-minute drive from the world-renowned Puerto Banús, this plot represents a rare and golden opportunity for visionary investors and developers. Boasting an enviable location in one of Marbella's most prestigious areas, this property offers unparalleled access to luxury boutiques, vibrant nightlife, exquisite dining options, and pristine beaches. Spanning an ample size and surrounded by the lush scenery of Marbella's iconic Golf Valley, this plot provides the perfect canvas for creating a remarkable residential masterpiece or a lucrative development project. Whether your vision includes a modern villa, a boutique apartment complex, or a bespoke estate, this location guarantees an exceptional lifestyle and high return on investment. Fully Licensed for Your Vision This plot comes with all the necessary licenses in place, streamlining the process for your new project. With the paperwork ready, you can focus on bringing your dream development to life without delays or complications. Visualize the Possibilities We understand the importance of envisioning your project, which is why we offer an exclusive video showcasing the potential of this incredible plot. From stunning architectural concepts to landscape ideas, the video provides inspiration and insight into the endless opportunities this property offers. Don't miss the chance to secure a piece of prime real estate in Marbella's most sought-after location. Contact us today for more information, to schedule a visit, or to request the video of the potential project. Let us help you turn your vision into reality in the heart of the Costa del Sol.