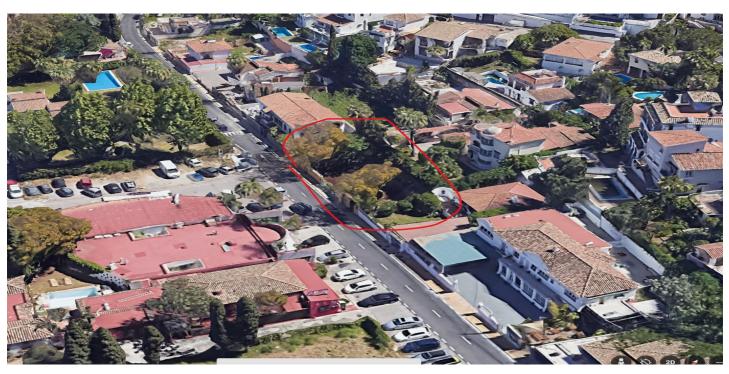

## Land for sale in Nueva Andalucía, Marbella

Reference: R4926223 Plot Size: 390m<sup>2</sup> Build Size: 166m<sup>2</sup>

## Costa del Sol, Nueva Andalucía

Nestled in the heart of Nueva Andalucía, just a 5-minute drive from the world-renowned Puerto Banús, this plot represents a rare and golden opportunity for visionary investors and developers. Boasting an enviable location in one of Marbella's most prestigious areas, this property offers unparalleled access to luxury boutiques, vibrant nightlife, exquisite dining options, and pristine beaches. Spanning an ample size and surrounded by the lush scenery of Marbella's iconic Golf Valley, this plot provides the perfect canvas for creating a remarkable residential masterpiece or a lucrative development project. Whether your vision includes a modern villa, a boutique apartment complex, or a bespoke estate, this location guarantees an exceptional lifestyle and high return on investment. Fully Licensed for Your Vision This plot comes with all the necessary licenses in place, streamlining the process for your new project. With the paperwork ready, you can focus on bringing your dream development to life without delays or complications. Visualize the Possibilities We understand the importance of envisioning your project, which is why we offer an exclusive video showcasing the potential of this incredible plot. From stunning architectural concepts to landscape ideas, the video provides inspiration and insight into the endless opportunities this property offers. Don't miss the chance to secure a piece of prime real estate in Marbella's most sought-after location. Contact us today for more information, to schedule a visit, or to request the video of the potential project. Let us help you turn your vision into reality in the heart of the Costa del Sol.