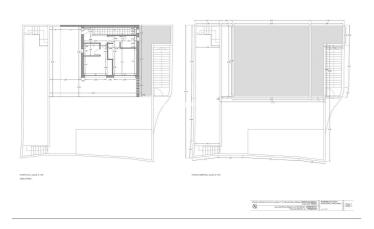

## Costa del Sol, Benalmadena Pueblo

Building plot with project in Rancho Domingo, Benalmádena Pueblo. Very attractive location on a corner plot at the end of a dead end street close to the village with all kinds of amenities. The project which is ready for the building license consists of a detached villa with private swimming pool and garage. It is developed to have basement, ground floor and first floor, with a garage for two vehicles and a swimming pool. It has been oriented so that the main views are directed to the points where there are no buildings, thus increasing the feeling of privacy. Basement level with gym, storage rooms, installation room, ironing room, wine cellar, bathroom 1, laundry room, garage and patio. Total usable area of basement 223.97 m2. Ground floor level with living room, dining room, kitchen, master bedroom, bathroom 2, dressing room, toilet, hallway, covered entrance, covered porch and swimming pool. Total usable area ground floor 212.43 m2. Closed constructed area on ground floor 89.60 m2. First floor with bedroom 1, bedroom 2, hall, bathroom 3, bathroom 4, covered terrace and open terrace. Total usable area first floor 83.10 m2. Closed constructed area on the first floor 46.91 m2 Total projected usable area 519.50 m2. Total built area computable at urban planning level 136.51 m2. The planned building is located in a consolidated urban environment of the development. The plots in the area are either built or in the process of being built.