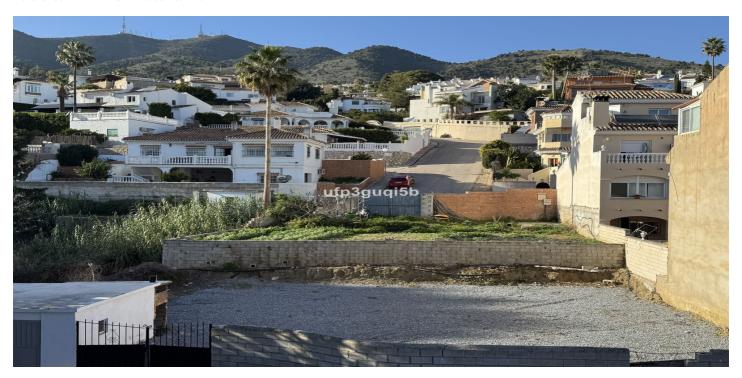

## Costa del Sol, Benalmadena Pueblo

Building plot with project in Rancho Domingo, Benalmádena Pueblo. Very attractive location on a corner plot at the end of a dead end street close to the village with all kinds of amenities. The project which is ready for the building license consists of a detached villa with private swimming pool and garage. It is developed to have basement, ground floor and first floor, with a garage for two vehicles and a swimming pool. It has been oriented so that the main views are directed to the points where there are no buildings, thus increasing the feeling of privacy. Basement level with gym, storage rooms, installation room, ironing room, wine cellar, bathroom 1, laundry room, garage and patio. Total usable area of basement 223.97 m2. Ground floor level with living room, dining room, kitchen, master bedroom, bathroom 2, dressing room, toilet, hallway, covered entrance, covered porch and swimming pool. Total usable area ground floor 212.43 m2. Closed constructed area on ground floor 89.60 m2. First floor with bedroom 1, bedroom 2, hall, bathroom 3, bathroom 4, covered terrace and open terrace. Total usable area first floor 83.10 m2. Closed constructed area on the first floor 46.91 m2 Total projected usable area 519.50 m2. Total built area computable at urban planning level 136.51 m2. The planned building is located in a consolidated urban environment of the development. The plots in the area are either built or in the process of being built.