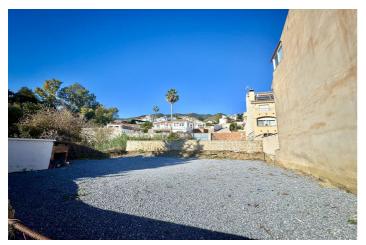

## Costa del Sol, Benalmadena Pueblo

Building plot with project in Rancho Domingo, Benalmádena Pueblo. Very attractive location on a corner plot at the end of a dead end street close to the village with all kinds of amenities. The project which is ready for the building license consists of a detached villa with private swimming pool and garage. It is developed to have basement, ground floor and first floor, with a garage for two vehicles and a swimming pool. It has been oriented so that the main views are directed to the points where there are no buildings, thus increasing the feeling of privacy. Basement level with gym, storage rooms, installation room, ironing room, wine cellar, bathroom 1, laundry room, garage and patio. Total usable area of basement 223.97 m2. Ground floor level with living room, dining room, kitchen, master bedroom, bathroom 2, dressing room, toilet, hallway, covered entrance, covered porch and swimming pool. Total usable area ground floor 212.43 m2. Closed constructed area on ground floor 89.60 m2. First floor with bedroom 1, bedroom 2, hall, bathroom 3, bathroom 4, covered terrace and open terrace. Total usable area first floor 83.10 m2. Closed constructed area on the first floor 46.91 m2 Total projected usable area 519.50 m2. Total built area computable at urban planning level 136.51 m2. The planned building is located in a consolidated urban environment of the development. The plots in the area are either built or in the process of being built.