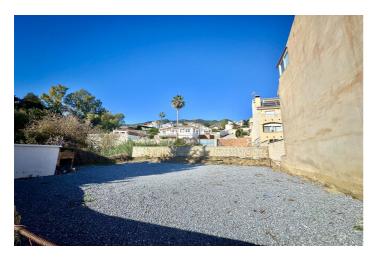

#### Costa del Sol, Benalmadena Pueblo

Building plot with project in Rancho Domingo, Benalmádena Pueblo. Very attractive location on a corner plot at the end of a dead end street close to the village with all kinds of amenities. The project which is ready for the building license consists of a detached villa with private swimming pool and garage. It is developed to have basement, ground floor and first floor, with a garage for two vehicles and a swimming pool. It has been oriented so that the main views are directed to the points where there are no buildings, thus increasing the feeling of privacy. Basement level with gym, storage rooms, installation room, ironing room, wine cellar, bathroom 1, laundry room, garage and patio. Total usable area of basement 223.97 m2. Ground floor level with living room, dining room, kitchen, master bedroom, bathroom 2, dressing room, toilet, hallway, covered entrance, covered porch and swimming pool. Total usable area ground floor 212.43 m2. Closed constructed area on ground floor 89.60 m2. First floor with bedroom 1, bedroom 2, hall, bathroom 3, bathroom 4, covered terrace and open terrace. Total usable area first floor 83.10 m2. Closed constructed area on the first floor 46.91 m2 Total projected usable area 519.50 m2. Total built area computable at urban planning level 136.51 m2. The planned building is located in a consolidated urban environment of the development. The plots in the area are either built or in the process of being built.