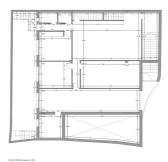

#### Costa del Sol, Benalmadena Pueblo

Building plot with project in Rancho Domingo, Benalmádena Pueblo. Very attractive location on a corner plot at the end of a dead end street close to the village with all kinds of amenities. The project which is ready for the building license consists of a detached villa with private swimming pool and garage. It is developed to have basement, ground floor and first floor, with a garage for two vehicles and a swimming pool. It has been oriented so that the main views are directed to the points where there are no buildings, thus increasing the feeling of privacy. Basement level with gym, storage rooms, installation room, ironing room, wine cellar, bathroom 1, laundry room, garage and patio. Total usable area of basement 223.97 m2. Ground floor level with living room, dining room, kitchen, master bedroom, bathroom 2, dressing room, toilet, hallway, covered entrance, covered porch and swimming pool. Total usable area ground floor 212.43 m2. Closed constructed area on ground floor 89.60 m2. First floor with bedroom 1, bedroom 2, hall, bathroom 3, bathroom 4, covered terrace and open terrace. Total usable area first floor 83.10 m2. Closed constructed area on the first floor 46.91 m2 Total projected usable area 519.50 m2. Total built area computable at urban planning level 136.51 m2. The planned building is located in a consolidated urban environment of the development. The plots in the area are either built or in the process of being built.