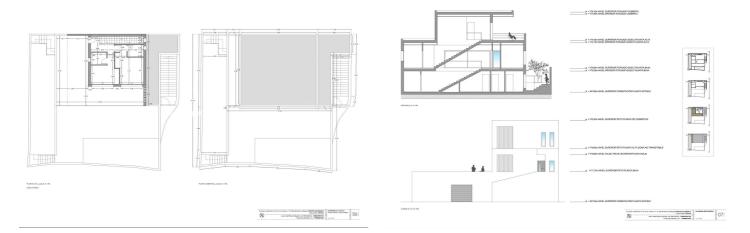

#### Costa del Sol, Benalmadena Pueblo

Building plot with project in Rancho Domingo, Benalmádena Pueblo. Very attractive location on a corner plot at the end of a dead end street close to the village with all kinds of amenities. The project which is ready for the building license consists of a detached villa with private swimming pool and garage. It is developed to have basement, ground floor and first floor, with a garage for two vehicles and a swimming pool. It has been oriented so that the main views are directed to the points where there are no buildings, thus increasing the feeling of privacy. Basement level with gym, storage rooms, installation room, ironing room, wine cellar, bathroom 1, laundry room, garage and patio. Total usable area of basement 223.97 m2. Ground floor level with living room, dining room, kitchen, master bedroom, bathroom 2, dressing room, toilet, hallway, covered entrance, covered porch and swimming pool. Total usable area ground floor 212.43 m2. Closed constructed area on ground floor 89.60 m2. First floor with bedroom 1, bedroom 2, hall, bathroom 3, bathroom 4, covered terrace and open terrace. Total usable area first floor 83.10 m2. Closed constructed area on the first floor 46.91 m2 Total projected usable area 519.50 m2. Total built area computable at urban planning level 136.51 m2. The planned building is located in a consolidated urban environment of the development. The plots in the area are either built or in the process of being built.