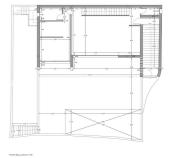

#### Costa del Sol, Benalmadena Pueblo

Building plot with project in Rancho Domingo, Benalmádena Pueblo. Very attractive location on a corner plot at the end of a dead end street close to the village with all kinds of amenities. The project which is ready for the building license consists of a detached villa with private swimming pool and garage. It is developed to have basement, ground floor and first floor, with a garage for two vehicles and a swimming pool. It has been oriented so that the main views are directed to the points where there are no buildings, thus increasing the feeling of privacy. Basement level with gym, storage rooms, installation room, ironing room, wine cellar, bathroom 1, laundry room, garage and patio. Total usable area of basement 223.97 m2. Ground floor level with living room, dining room, kitchen, master bedroom, bathroom 2, dressing room, toilet, hallway, covered entrance, covered porch and swimming pool. Total usable area ground floor 212.43 m2. Closed constructed area on ground floor 89.60 m2. First floor with bedroom 1, bedroom 2, hall, bathroom 3, bathroom 4, covered terrace and open terrace. Total usable area first floor 83.10 m2. Closed constructed area on the first floor 46.91 m2 Total projected usable area 519.50 m2. Total built area computable at urban planning level 136.51 m2. The planned building is located in a consolidated urban environment of the development. The plots in the area are either built or in the process of being built.