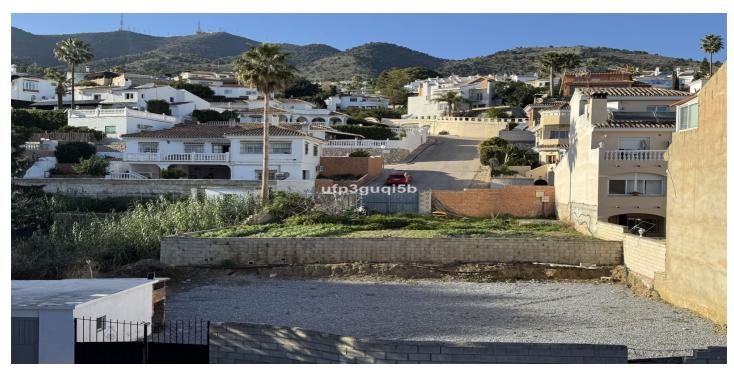

#### Costa del Sol, Benalmadena Pueblo

Building plot with project in Rancho Domingo, Benalmádena Pueblo. Very attractive location on a corner plot at the end of a dead end street close to the village with all kinds of amenities. The project which is ready for the building license consists of a detached villa with private swimming pool and garage. It is developed to have basement, ground floor and first floor, with a garage for two vehicles and a swimming pool. It has been oriented so that the main views are directed to the points where there are no buildings, thus increasing the feeling of privacy. Basement level with gym, storage rooms, installation room, ironing room, wine cellar, bathroom 1, laundry room, garage and patio. Total usable area of basement 223.97 m2. Ground floor level with living room, dining room, kitchen, master bedroom, bathroom 2, dressing room, toilet, hallway, covered entrance, covered porch and swimming pool. Total usable area ground floor 212.43 m2. Closed constructed area on ground floor 89.60 m2. First floor with bedroom 1, bedroom 2, hall, bathroom 3, bathroom 4, covered terrace and open terrace. Total usable area first floor 83.10 m2. Closed constructed area on the first floor 46.91 m2 Total projected usable area 519.50 m2. Total built area computable at urban planning level 136.51 m2. The planned building is located in a consolidated urban environment of the development. The plots in the area are either built or in the process of being built.