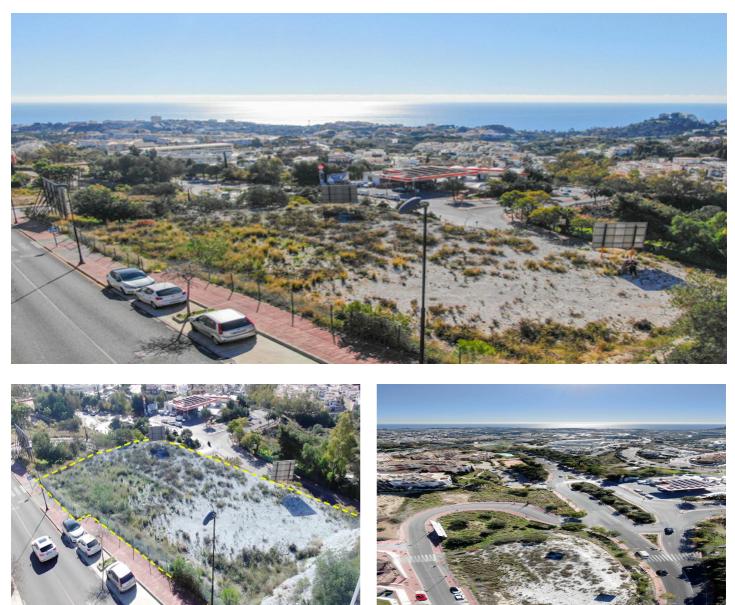

### Costa del Sol, Benalmádena

Commercial urban plot of 3003 m<sup>2</sup> facing south, which offers demonstrable profitability. Privileged location, high density of homes located in high standing urbanizations. It has infographics of two preliminary projects: A restaurant and a shopping center. Zone with all services. Ideal plot for a project on the Costa del Sol. Spectacular views of the town of Benalmádena and the sea. No possibility of new construction that obstructs the views. Plot in height, on the A-368 road (immediate exit from the road). Technical details: Situation and surfaces: "3003 level m<sup>2</sup>, CO-1 and CO-2 constitute a single urban plot". Occupation: 35%. Buildable: 0.40 m<sup>2</sup>/m<sup>2</sup> (about 1.250m2 of roof). Maximum height: Two floors. Setbacks: 3m of separation to boundaries. Holders of the boundaries: Linda to the north with a green area and Av. Rocas Blancas (OWNER: Benalmádena City Council); to the west with a green area and the A-368 highway (OWNER: Benalmádena City Council); to the south with the A-368 highway and Av. Rocas Blancas (OWNER: Benalmádena City Council); and to the east with the General System of Free Spaces and Av. Rocas Blancas (OWNER: Benalmádena City Council). Type of land: Direct urban land (Ordinance of commercial application). License: The license is direct (without the need to carry out a prior management study). Materials allowed: All, without limitations. Easements: None; Neither facilities, nor pipes, nor easements of lights, views, etc. Services and infrastructures: Completely consolidated urban land. It has all the urban services at the foot of the plot. Accesses: Rolled, paved and sidewalk. Derived expenses: Expenses derived from the notary: €1,000 (Amount approx.). Registration fee in the Land Registry: €1,000 (approx. amount). Property Transfer Tax: €168,000 (It is settled by VAT). Area: Residential area of high standing developments, close to the iconic SPA Sensara, the 'Benalmádena Golf' course and the Benalmádena hospital. 10 minutes from Puerto Marina (Puerto deportivo de Benalmádena). 15 minutes by car from the airport of Malaga - Costa del Sol (AGP). 5 minutes from the AP-7 motorway. Buses: M-103, M-126, M-126 100m from the entrance to the site.