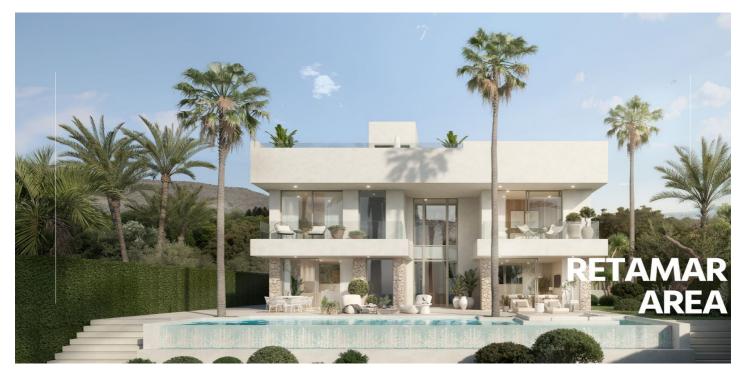

## Costa del Sol, Benalmádena

You now have a rare opportunity to bring your dream home to life in the stunning and extraordinary area of Benalmadena. If you are interested in building your ideal home while surrounded by breathtaking panoramic views and majestic mountains, then this is the perfect place for you! Located in a charming and newer neighborhood, at the very end of a blind street, this plot is in an elevated position that offers exceptional panoramic views. Next to the plot and in front is a protected area, which offers exceptional view, there never gonna change. The current owners are on the verge of obtaining planning permission, giving you the chance to purchase this carefully planned project that is ready to be realized just around the corner. The price of the project has an additional price of 150,000 euros. The plot offers the opportunity to create a spacious home of approximately 250 m2. Don't miss the chance to explore this extraordinary location - schedule a viewing today and grab this unique opportunity!

## **Features:**

Orientation South South East South West

**Condition** New Construction **Security** Safe Views Sea Mountain Panoramic Port

Pool Room for Pool **Category** Investment Luxury Off Plan Resale With Planning Permission Setting Urbanisation Close To Sea Close To Shops Close To Town Town Furniture Not Furnished