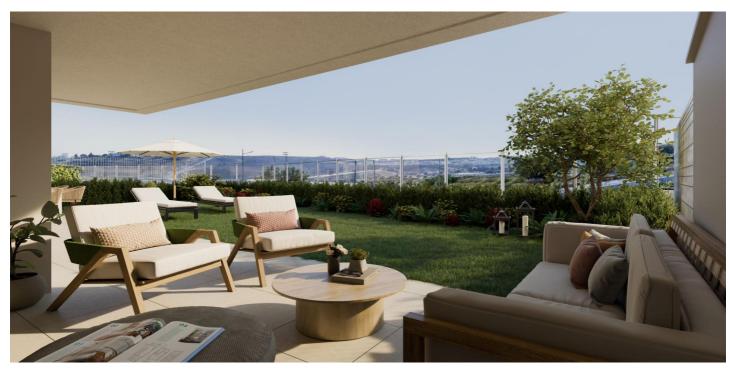

## Costa del Sol, Estepona

NEW BUILD RESIDENTIAL IN ESTEPONA New Build residential complex of 121 apartments and penthouses with 1, 2, 3 and 4 bedrooms in Estepona. Each property comes with garage and storage room. New Build development has exclusive garden common areas, which include two saline chlorination swimming pools, a gym with a sauna where you can enjoy a healthy life, a coworking room so that your work office is more closer than ever and a social club where you can enjoy the company of family and friends. This residential is choosing to live in a resort without leaving your home. All homes have been designed to have spatial fluidity between the living room and the open kitchen, with direct access to the terrace, where the views and light will be the protagonists of your best setting. The complex is located just a few minutes from the Estepona promenade and the beach, in the area of the Teatro Auditorio Felipe VI, a new area of expansion, within the urban area. Its privileged location means you can fully enjoy unobstructed views of the sea, the mountains or the city center. Residential has direct access from the road and is close to all the services you may need such as educational, health, sports and commercial centers. Estepona is only thirty minutes from the centre of Marbella and one hour from Malaga airport, with a wide range of sports and gastronomy, as well as a wide range of cultural and leisure activities, with world-renowned golf courses, and water sports such as scuba diving, sailing and surfing.