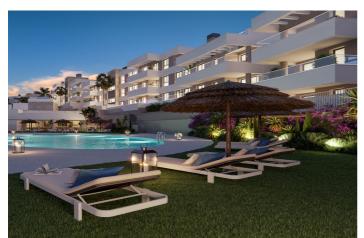

## Costa del Sol, Estepona

NEW BUILD RESIDENTIAL IN ESTEPONA New Build residential complex of 121 apartments and penthouses with 1, 2, 3 and 4 bedrooms in Estepona. Each property comes with garage and storage room. New Build development has exclusive garden common areas, which include two saline chlorination swimming pools, a gym with a sauna where you can enjoy a healthy life, a coworking room so that your work office is more closer than ever and a social club where you can enjoy the company of family and friends. This residential is choosing to live in a resort without leaving your home. All homes have been designed to have spatial fluidity between the living room and the open kitchen, with direct access to the terrace, where the views and light will be the protagonists of your best setting. The complex is located just a few minutes from the Estepona promenade and the beach, in the area of the Teatro Auditorio Felipe VI, a new area of expansion, within the urban area. Its privileged location means you can fully enjoy unobstructed views of the sea, the mountains or the city center. Residential has direct access from the road and is close to all the services you may need such as educational, health, sports and commercial centers. Estepona is only thirty minutes from the centre of Marbella and one hour from Malaga airport, with a wide range of sports and gastronomy, as well as a wide range of cultural and leisure activities, with world-renowned golf courses, and water sports such as scuba diving, sailing and surfing.