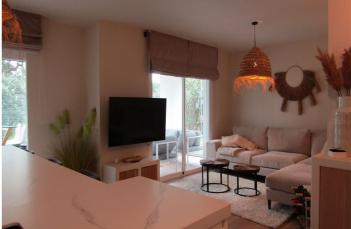

## Costa del Sol, Calahonda

Absolute stunning 3 bedroom - 2,5 bathroom frontline beach apartment with direct access to the beach in front of the community. Completely refurbished in 2024 with high quality materials. All the windows have electric shutters, separate aircon in every room and glazed terrace with views to the garden, pool and the sea. The community offers 2 large pools as well as a children's pool and a pool bar operating from Easter to end of summer.