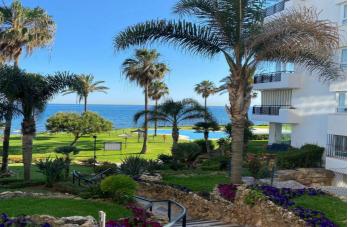

## Costa del Sol, Calahonda

Absolute stunning 3 bedroom - 2,5 bathroom frontline beach apartment with direct access to the beach in front of the community. Completely refurbished in 2024 with high quality materials. All the windows have electric shutters, separate aircon in every room and glazed terrace with views to the garden, pool and the sea. The community offers 2 large pools as well as a children's pool and a pool bar operating from Easter to end of summer.

## Features:

| Features<br>Covered Terrace<br>Lift<br>Private Terrace<br>Ensuite Bathroom<br>Double Glazing<br>Fitted Wardrobes<br>Fiber Optic | <b>Orientation</b><br>South                                                                                                                         | Climate Control<br>Air Conditioning                   |
|---------------------------------------------------------------------------------------------------------------------------------|-----------------------------------------------------------------------------------------------------------------------------------------------------|-------------------------------------------------------|
| <b>Views</b><br>Sea<br>Garden<br>Pool<br>Beach                                                                                  | Setting<br>Close To Golf<br>Close To Port<br>Urbanisation<br>Close To Shops<br>Beachfront<br>Village<br>Close To Marina<br>Front Line Beach Complex | <b>Condition</b><br>Excellent<br>Recently Refurbished |
| <b>Pool</b><br>Communal                                                                                                         | Energy Rating<br>D                                                                                                                                  | CO2 Emission Rating<br>E                              |