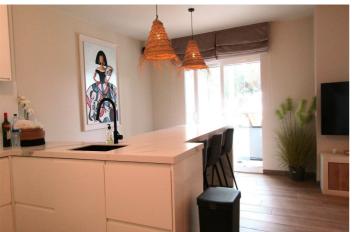

## Ground Floor Apartment for sale in Calahonda, Mijas

Reference: R4930252 Bedrooms: 3 Bathrooms: 2 Plot Size: 30m<sup>2</sup> Build Size: 116m<sup>2</sup> Terrace: 25m<sup>2</sup>

## Costa del Sol, Calahonda

Absolute stunning 3 bedroom - 2,5 bathroom frontline beach apartment with direct access to the beach in front of the community. Completely refurbished in 2024 with high quality materials. All the windows have electric shutters, separate aircon in every room and glazed terrace with views to the garden, pool and the sea. The community offers 2 large pools as well as a children's pool and a pool bar operating from Easter to end of summer.