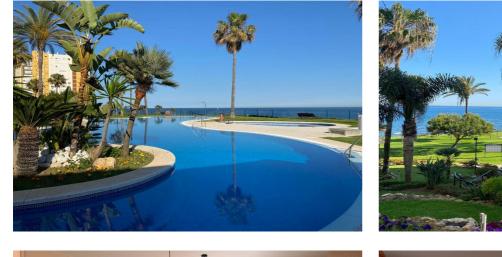

## Costa del Sol, Calahonda

Absolute stunning 3 bedroom - 2,5 bathroom frontline beach apartment with direct access to the beach in front of the community. Completely refurbished in 2024 with high quality materials. All the windows have electric shutters, separate aircon in every room and glazed terrace with views to the garden, pool and the sea. The community offers 2 large pools as well as a children's pool and a pool bar operating from Easter to end of summer.

## Features:

| Features<br>Covered Terrace<br>Lift<br>Private Terrace<br>Ensuite Bathroom<br>Double Glazing<br>Fitted Wardrobes<br>Fiber Optic | <b>Orientation</b><br>South                                                                                                                         | Climate Control<br>Air Conditioning                   |
|---------------------------------------------------------------------------------------------------------------------------------|-----------------------------------------------------------------------------------------------------------------------------------------------------|-------------------------------------------------------|
| <b>Views</b><br>Sea<br>Garden<br>Pool<br>Beach                                                                                  | Setting<br>Close To Golf<br>Close To Port<br>Urbanisation<br>Close To Shops<br>Beachfront<br>Village<br>Close To Marina<br>Front Line Beach Complex | <b>Condition</b><br>Excellent<br>Recently Refurbished |
| <b>Pool</b><br>Communal                                                                                                         | Energy Rating<br>D                                                                                                                                  | CO2 Emission Rating<br>E                              |