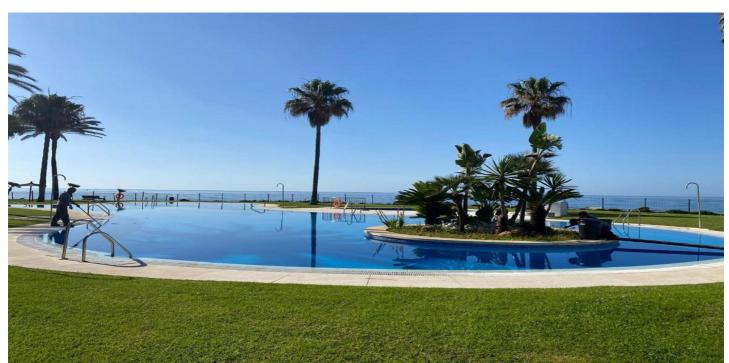

## Costa del Sol, Calahonda

Absolute stunning 3 bedroom - 2,5 bathroom frontline beach apartment with direct access to the beach in front of the community. Completely refurbished in 2024 with high quality materials. All the windows have electric shutters, separate aircon in every room and glazed terrace with views to the garden, pool and the sea. The community offers 2 large pools as well as a children's pool and a pool bar operating from Easter to end of summer.

## Features:

| Features<br>Covered Terrace<br>Lift<br>Private Terrace<br>Ensuite Bathroom<br>Double Glazing<br>Fitted Wardrobes<br>Fiber Optic | <b>Orientation</b><br>South                                                                                                                         | Climate Control<br>Air Conditioning                   |
|---------------------------------------------------------------------------------------------------------------------------------|-----------------------------------------------------------------------------------------------------------------------------------------------------|-------------------------------------------------------|
| <b>Views</b><br>Sea<br>Garden<br>Pool<br>Beach                                                                                  | Setting<br>Close To Golf<br>Close To Port<br>Urbanisation<br>Close To Shops<br>Beachfront<br>Village<br>Close To Marina<br>Front Line Beach Complex | <b>Condition</b><br>Excellent<br>Recently Refurbished |
| <b>Pool</b><br>Communal                                                                                                         | Energy Rating<br>D                                                                                                                                  | CO2 Emission Rating<br>E                              |