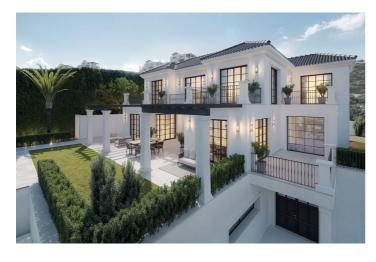

Designed to capture the best of Mediterranean living, this five-bedroom, six-bathroom villa spans across generous floors with expansive open-plan spaces that seamlessly connect indoor and outdoor living. Floor-to-ceiling windows flood the interiors with natural light while framing breathtaking views of the Mediterranean Sea and the surrounding Sierra de las Nieves mountain range.

The main living area flows effortlessly into an outdoor oasis featuring an large pool, sun deck, and shaded lounge areas — perfect for entertaining or unwinding with views stretching across the sea and lush landscapes. A state-of-the-art kitchen with premium appliances and bespoke cabinetry, along with elegant dining and living areas, provide the ideal setting for sophisticated gatherings.