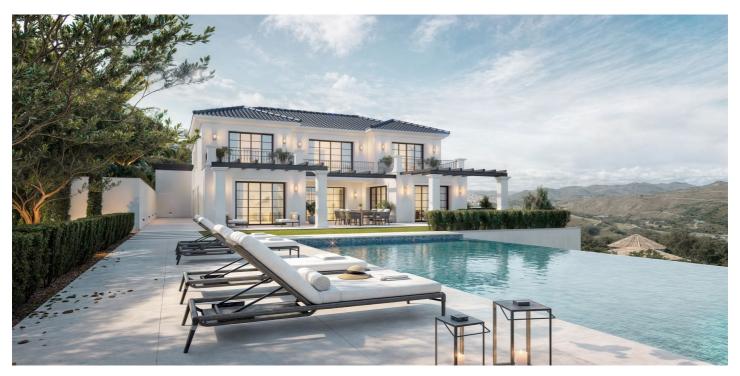

## Costa del Sol, La Mairena

Discover the epitome of refined living in this stunning off-plan villa nestled in the exclusive enclave of La Mairena, Marbella. Set amidst the serene beauty of the mountains yet only minutes from the vibrant coast, this luxury property offers a rare blend of tranquility, privacy, and proximity to Marbella's finest amenities.

Designed to capture the best of Mediterranean living, this five-bedroom, six-bathroom villa spans across generous floors with expansive open-plan spaces that seamlessly connect indoor and outdoor living. Floor-to-ceiling windows flood the interiors with natural light while framing breathtaking views of the Mediterranean Sea and the surrounding Sierra de las Nieves mountain range.

The main living area flows effortlessly into an outdoor oasis featuring an large pool, sun deck, and shaded lounge areas — perfect for entertaining or unwinding with views stretching across the sea and lush landscapes. A state-of-the-art kitchen with premium appliances and bespoke cabinetry, along with elegant dining and living areas, provide the ideal setting for sophisticated gatherings.