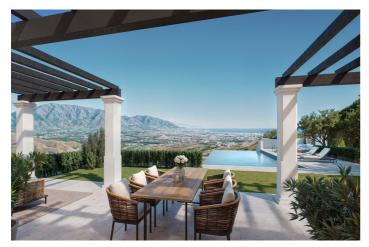

The main living area flows effortlessly into an outdoor oasis featuring an large pool, sun deck, and shaded lounge areas — perfect for entertaining or unwinding with views stretching across the sea and lush landscapes. A state-of-the-art kitchen with premium appliances and bespoke cabinetry, along with elegant dining and living areas, provide the ideal setting for sophisticated gatherings.