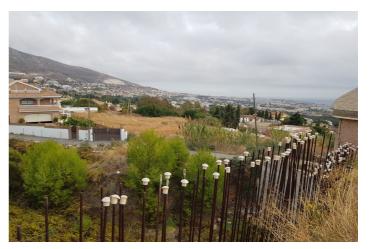

## Costa del Sol, Benalmadena Pueblo

Bank repossessed urban land designated for the construction of up to 22 single family homes or a two storey building situated in the centre of Benalmadena Pueblo. This plot is a total size of 1.370m2 with a build allowance of 1.900m2 above ground and this does not include the patio and terrace areas. The retaining walls and foundations have already been put into place at a great cost, so most of the ground work is already prepared. The plot has a south west orientation with views to the sea and the coastline of Benalmadena. Ideally located within walking distance to the centre of the town, transport links and a 20 minute drive to the centre of Malaga, the land is an excellent investment and development opportunity.