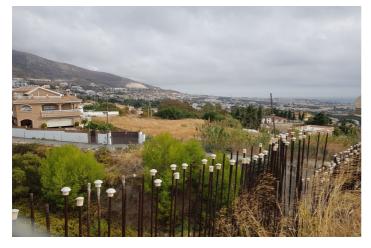

## Costa del Sol, Benalmadena Pueblo

Bank repossessed urban land designated for the construction of up to 22 single family homes or a two storey building situated in the centre of Benalmadena Pueblo. This plot is a total size of 1.370m2 with a build allowance of 1.900m2 above ground and this does not include the patio and terrace areas. The retaining walls and foundations have already been put into place at a great cost, so most of the ground work is already prepared. The plot has a south west orientation with views to the sea and the coastline of Benalmadena. Ideally located within walking distance to the centre of the town, transport links and a 20 minute drive to the centre of Malaga, the land is an excellent investment and development opportunity.