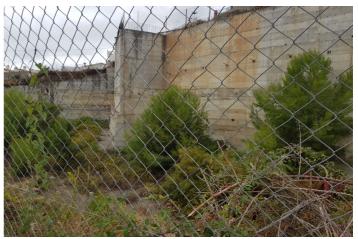

## Costa del Sol, Benalmadena Pueblo

Bank repossessed urban land designated for the construction of up to 22 single family homes or a two storey building situated in the centre of Benalmadena Pueblo. This plot is a total size of 1.370m2 with a build allowance of 1.900m2 above ground and this does not include the patio and terrace areas. The retaining walls and foundations have already been put into place at a great cost, so most of the ground work is already prepared. The plot has a south west orientation with views to the sea and the coastline of Benalmadena. Ideally located within walking distance to the centre of the town, transport links and a 20 minute drive to the centre of Malaga, the land is an excellent investment and development opportunity.