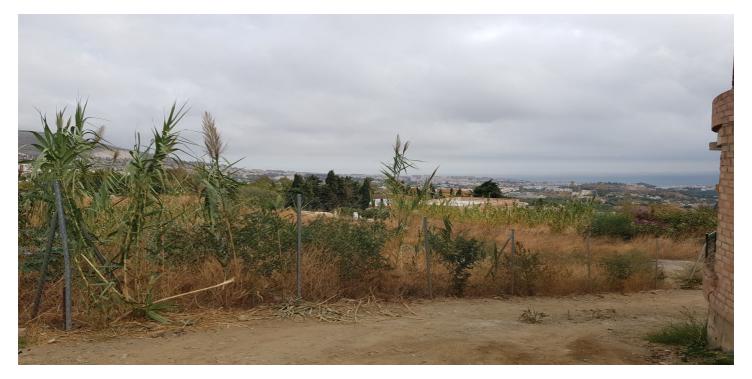

## Costa del Sol, Benalmadena Pueblo

Bank repossessed urban land designated for the construction of up to 22 single family homes or a two storey building situated in the centre of Benalmadena Pueblo. This plot is a total size of 1.370m2 with a build allowance of 1.900m2 above ground and this does not include the patio and terrace areas. The retaining walls and foundations have already been put into place at a great cost, so most of the ground work is already prepared. The plot has a south west orientation with views to the sea and the coastline of Benalmadena. Ideally located within walking distance to the centre of the town, transport links and a 20 minute drive to the centre of Malaga, the land is an excellent investment and development opportunity.