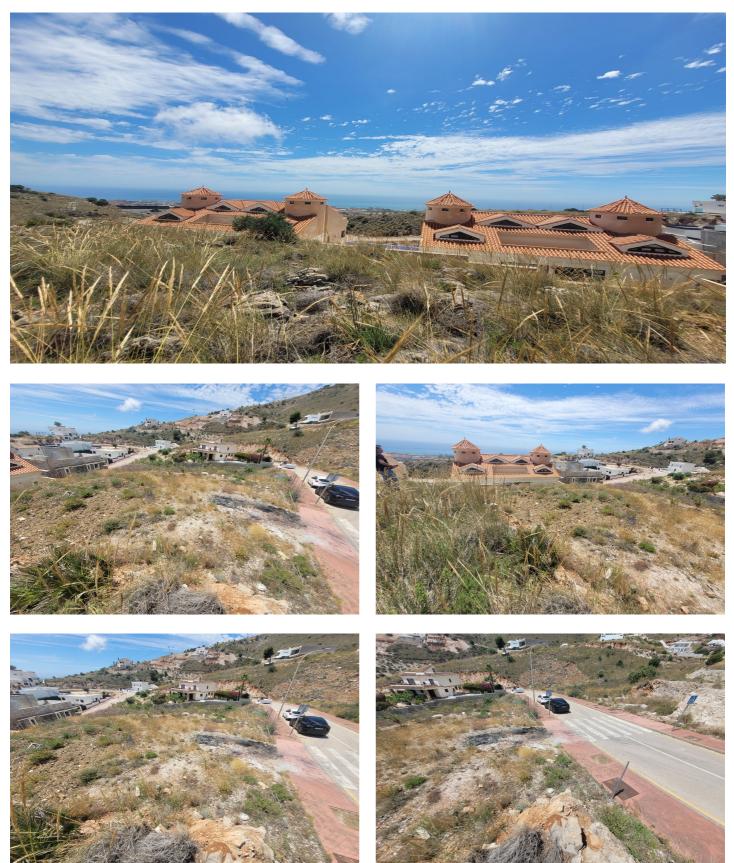

## Costa del Sol, Benalmádena

Build the house of your dreams in Santangelo! This 545 square meter plot of land is a unique opportunity to create a truly special residence. With an authorized buildable area of 150 m2, you will have enough space to design and build a personalized luxury villa that adapts to your specific tastes and needs. Furthermore, its strategic location in Benalmádena will allow you to enjoy all the modern comforts at your fingertips, while living in a quiet and peaceful environment surrounded by natural beauty. The location of this land is unbeatable. It enjoys a SOUTH orientation that guarantees a large amount of sunlight and impressive panoramic views of the Mediterranean Sea that extend along the entire coast of Benalmádena. These views are truly exceptional and unobstructed, allowing you to enjoy spectacular sunsets. In addition, access to the highway is quick and easy, giving you the convenience of easily moving along the entire coast. In a few minutes by car, you will have access to all the necessary services, such as supermarkets, shops, restaurants, hospitals and high-quality educational centers. This land is on an urban road and has water, electricity, sewage, public lighting and sidewalks. It is ideal for building a single-family residence (chalet) with up to three buildable floors. Don't miss the opportunity to build the house of your dreams in this privileged location in Santangelo!