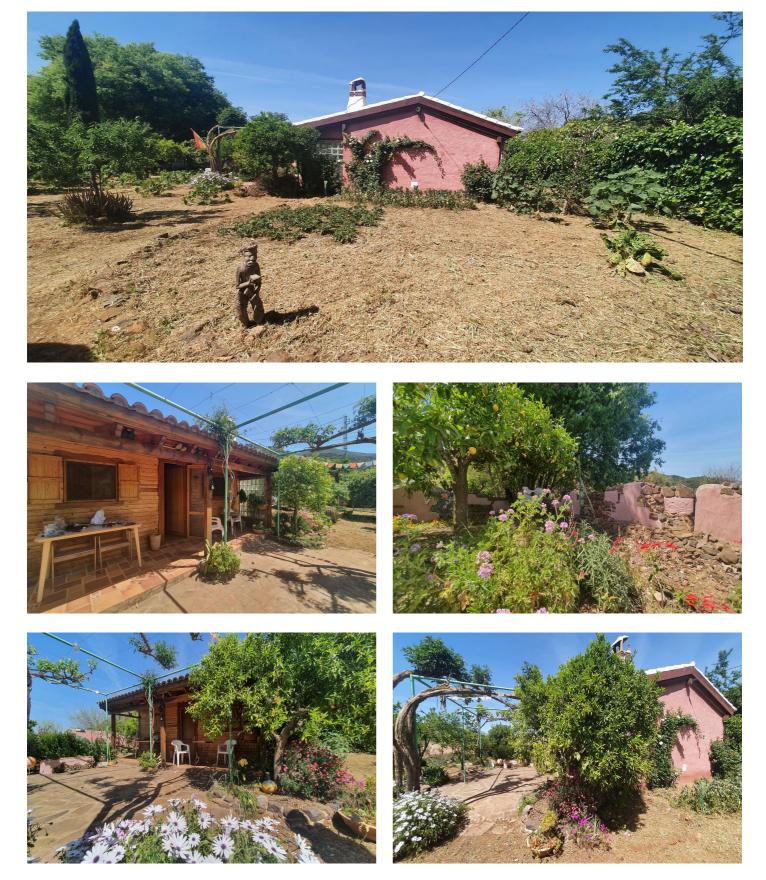

## Sierra de las Nieves, Monda

This pretty country house in Monda is a perfect retreat for those looking for a quiet lifestyle in a natural setting. The plot is fully fenced with a wide variety of fruit trees enjoying in addition to impressive views of the mountains, providing a serene and peaceful environment ideal for relaxing.

The one-story house is designed to make the most of the natural environment, with a small covered terrace that allows you to enjoy the outdoors and beautiful views. The open plan living room with kitchen and bedroom creates a comfortable environment perfect for a couple. The separate bathroom with shower provides privacy and comfort.

In general, this cosy country house in Monda offers a unique opportunity to live in a natural and peaceful environment, without sacrificing comfort and convenience. It is an ideal property for those looking to escape the hustle and bustle of city life and enjoy a simpler and more relaxed lifestyle.