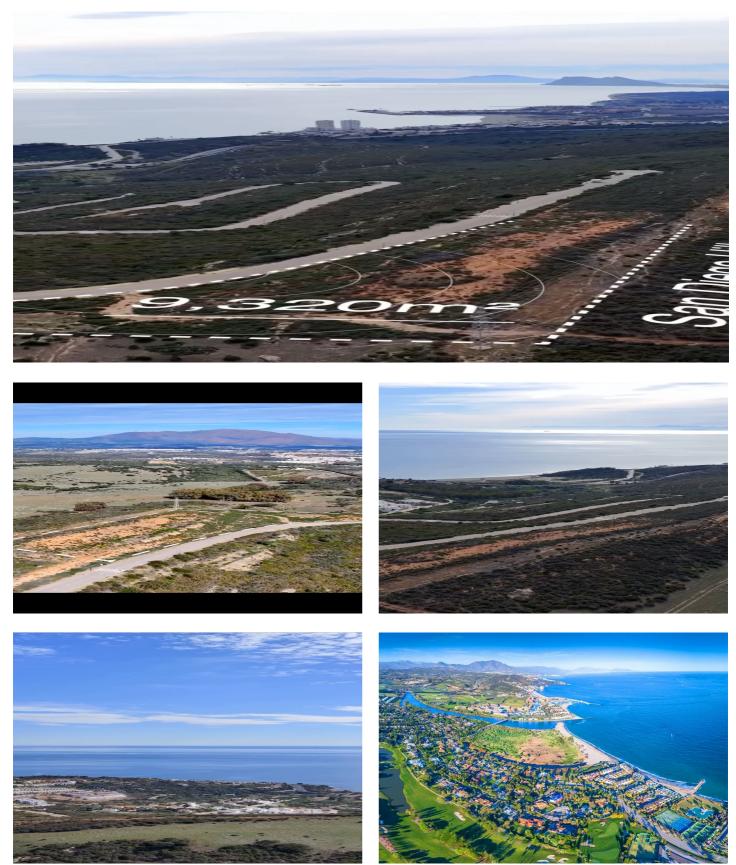

## Costa de la Luz, Sotogrande

This vast 9,146 m<sup>2</sup> plot offers an exceptional opportunity for developers to create a unique residential project. With a generous buildable area of 2,743.80 m<sup>2</sup>, this land provides ample space to bring your vision to life. Whether you&apos;re planning multiple modern residences or a large luxury development, the potential is limitless.

This land presents a rare opportunity to develop a truly special residential community, offering a blend of modern living, privacy, and space for amenities, all within a highly desirable setting.