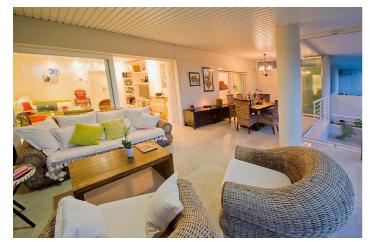

## Costa del Sol, Nueva Andalucía

Located in La Corniche in the heart of Nueva Andalucia. This property has luxury qualities throughout and extensions with many improvements. It is set within an oasis of tranquillity yet just 5 minutes from Puerto Banús by car. This elevated two bedroom, ground floor apartment boasts spectacular views towards the sea, the La Concha mountain and surrounding golf courses. Luxuriously fully furnished down to the last detail and ready to move in. Includes Bang & Olufsen sound system, domotics system, hot and cold air conditioning throughout and underfloor heating in every room. Comfortable living area leading onto its private south east facing terrace with glass curtains to make an additional room and a private garden area. Two spacious bedrooms with two bathrooms, one of which is en-suite and fully fitted kitchen with high quality fittings and appliances. Large storage room and 2 underground parking spaces also included. Situated within a very secure gated urbanisation with 24-hour security, cameras and sensor system. Ideal for privacy, rest and tranquillity. Lush mature tropical gardens and lovely swimming pool area. Surrounded by the best golf courses in Europe. The nearest, Las Brisas, less than 200 meters away and just a short walk to the vast array of restaurants and amenities of nearby Aloha.