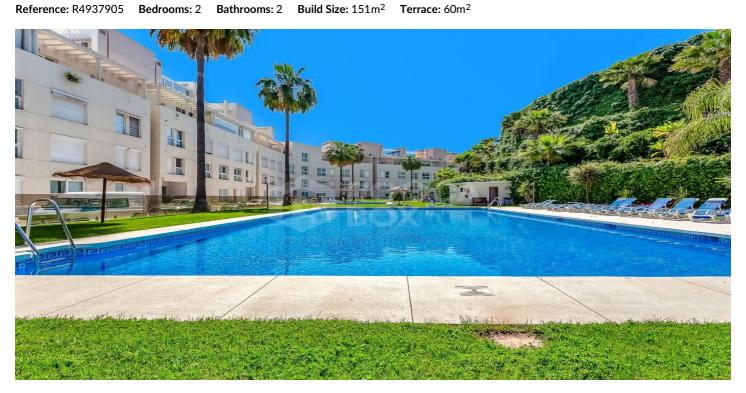

## Costa del Sol, Nueva Andalucía

Located in La Corniche in the heart of Nueva Andalucia. This property has luxury qualities throughout and extensions with many improvements. It is set within an oasis of tranquillity yet just 5 minutes from Puerto Banús by car. This elevated two bedroom, ground floor apartment boasts spectacular views towards the sea, the La Concha mountain and surrounding golf courses. Luxuriously fully furnished down to the last detail and ready to move in. Includes Bang & Olufsen sound system, domotics system, hot and cold air conditioning throughout and underfloor heating in every room. Comfortable living area leading onto its private south east facing terrace with glass curtains to make an additional room and a private garden area. Two spacious bedrooms with two bathrooms, one of which is en-suite and fully fitted kitchen with high quality fittings and appliances. Large storage room and 2 underground parking spaces also included. Situated within a very secure gated urbanisation with 24-hour security, cameras and sensor system. Ideal for privacy, rest and tranquillity. Lush mature tropical gardens and lovely swimming pool area. Surrounded by the best golf courses in Europe. The nearest, Las Brisas, less than 200 meters away and just a short walk to the vast array of restaurants and amenities of nearby Aloha.