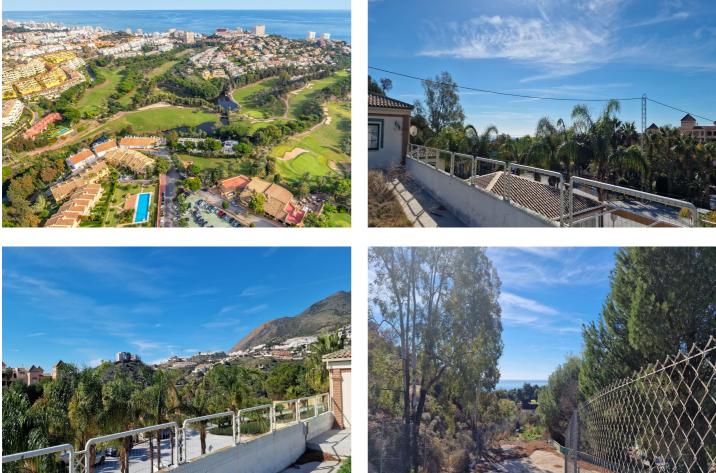

## Costa del Sol, Benalmádena

Incredible land to build a hotel complex, aparthotel, also ideal as a sports hotel on an existing luxury base. This 16513m<sup>2</sup> plot has a total buildable area of more than 11500m<sup>2</sup>. Of wich 65% is for the hotel rooms., allowing for about 250 rooms to be built. With an elegant restaurant and cafe, a paddle tennis club with 5 courts, a children's playground and an indoor playground and several rooms to host different events, it has successfully catered for multiple weddings in a single day. The total amount built at this current time is 4000m<sup>2</sup> It is a privileged location, a stone's throw from the famous Torrequebrada golf course, designed by the renowned José Gancedo, and just a few minutes from the beautiful sandy beaches of the Costa del Sol (1,2km to be exact) From the prestigious Torrequebrada area you can find in the center of Benalmádena Costa, 8 minutes by car, 20 minutes from Malaga airport and 25 minutes from the center of Marbella. Contact us to find out more about this profitable investment, you won't be disappointed.