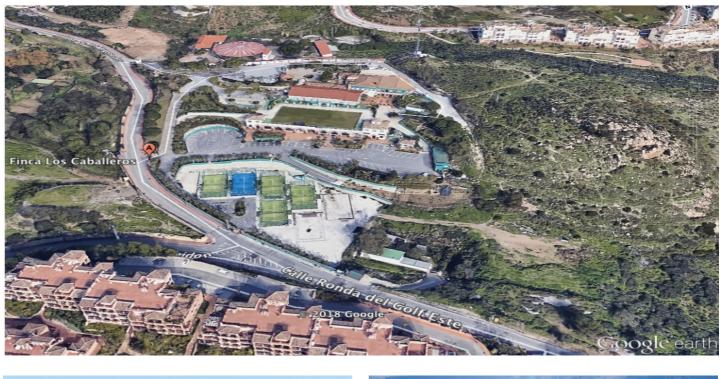

## Costa del Sol, Benalmádena

Incredible land to build a hotel complex, aparthotel, also ideal as a sports hotel on an existing luxury base. This 16513m<sup>2</sup> plot has a total buildable area of more than 11500m<sup>2</sup>. Of wich 65% is for the hotel rooms., allowing for about 250 rooms to be built. With an elegant restaurant and cafe, a paddle tennis club with 5 courts, a children's playground and an indoor playground and several rooms to host different events, it has successfully catered for multiple weddings in a single day. The total amount built at this current time is 4000m<sup>2</sup> It is a privileged location, a stone's throw from the famous Torrequebrada golf course, designed by the renowned José Gancedo, and just a few minutes from the beautiful sandy beaches of the Costa del Sol (1,2km to be exact) From the prestigious Torrequebrada area you can find in the center of Benalmádena Costa, 8 minutes by car, 20 minutes from Malaga airport and 25 minutes from the center of Marbella. Contact us to find out more about this profitable investment, you won't be disappointed.