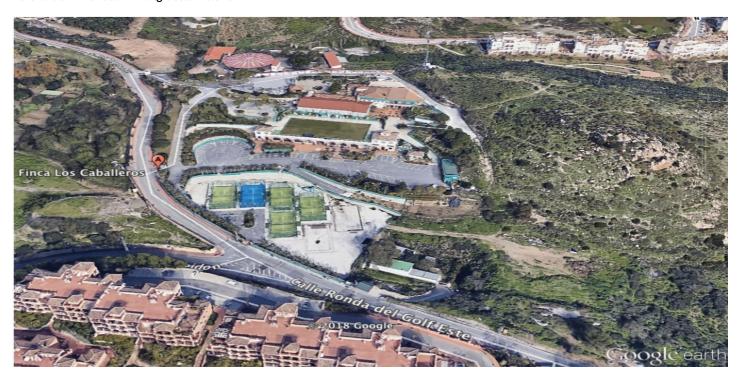

## Costa del Sol, Benalmádena

Incredible land to build a hotel complex, aparthotel, also ideal as a sports hotel on an existing luxury base. This  $16513\text{m}^2$  plot has a total buildable area of more than  $11500\text{m}^2$ . Of wich 65% is for the hotel rooms., allowing for about 250 rooms to be built. With an elegant restaurant and cafe, a paddle tennis club with 5 courts, a children's playground and an indoor playground and several rooms to host different events, it has successfully catered for multiple weddings in a single day. The total amount built at this current time is  $4000\text{m}^2$  It is a privileged location, a stone's throw from the famous Torrequebrada golf course, designed by the renowned José Gancedo, and just a few minutes from the beautiful sandy beaches of the Costa del Sol (1,2km to be exact) From the prestigious Torrequebrada area you can find in the center of Benalmádena Costa, 8 minutes by car, 20 minutes from Malaga airport and 25 minutes from the center of Marbella. Contact us to find out more about this profitable investment, you won't be disappointed.