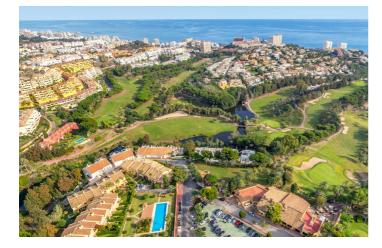

## Costa del Sol, Benalmádena

Incredible land to build a hotel complex, aparthotel, also ideal as a sports hotel on an existing luxury base. This  $16513\text{m}^2$  plot has a total buildable area of more than  $11500\text{m}^2$ . Of wich 65% is for the hotel rooms., allowing for about 250 rooms to be built. With an elegant restaurant and cafe, a paddle tennis club with 5 courts, a children's playground and an indoor playground and several rooms to host different events, it has successfully catered for multiple weddings in a single day. The total amount built at this current time is  $4000\text{m}^2$  It is a privileged location, a stone's throw from the famous Torrequebrada golf course, designed by the renowned José Gancedo, and just a few minutes from the beautiful sandy beaches of the Costa del Sol (1,2km to be exact) From the prestigious Torrequebrada area you can find in the center of Benalmádena Costa, 8 minutes by car, 20 minutes from Malaga airport and 25 minutes from the center of Marbella. Contact us to find out more about this profitable investment, you won't be disappointed.