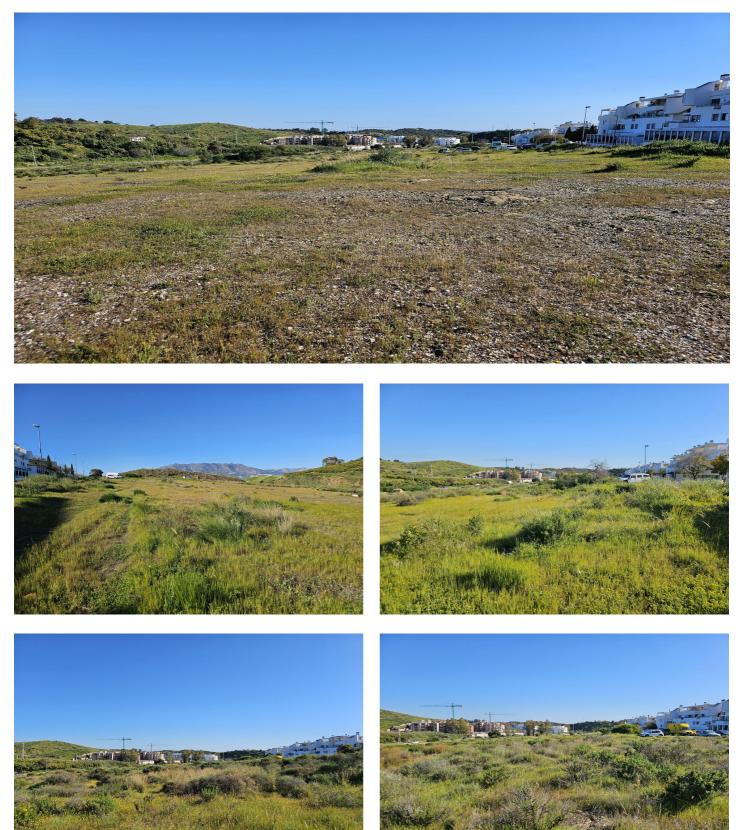

## Costa del Sol, La Cala

Urban plot of 15,236 m2 located on the edge of La Cala de Mijas, opposite the complexes of El Lagar and La Cala Sunset. The plot is flat and has already been segregated into 18 plots, 16 of 825 m2, 1 of 972 m2 and 1 of 1064 m2 for the construction of DETACHED VILLAS. Buildability of 30%. This is a very up-and-coming area with excellent road infrastructure and services already in place and major investment in other new building projects (contemporary villas and townhouses) due to be completed in the next couple of years. Project design, construction, management and financing can all be arranged for the client if required. The plot is situated just a short 5-minute car drive to the centre of the picturesque La Cala De Mijas, with its abundance of bars, shops, restaurants, supermarkets and fantastic beaches. It is also just 10 minutes' drive from a variety of excellent golf courses including El Chaparral Golf, Miraflores Golf, Santana Golf & Country Club, Mijas Golf and Calanova Golf! The green light has been given to the nearby 'Valle Del Golf' project which will include construction of a new 5 star hotel and 18-hole golf course. The 'Gran Parque de Mijas' will open in May 2025. This will be the largest park on the Costa del Sol, with an area of 270,000 m2 and a huge variety of activities including an open-air amphitheatre, boating lake, cycling paths, sports courts, children's playground, skatepark, splashpark and dog training park. La Cala de Mijas is located midway between Fuengirola and Marbella and from here you can reach Malaga International Airport in approximately 30 minutes by car and Malaga city centre, one of the most desirable city destinations in Europe, in around 45 minutes. This is a fantastic investment opportunity on the Costa Del Sol!