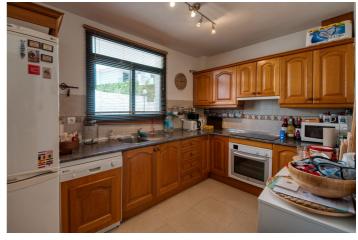

## Costa del Sol, Benalmádena

Semi detached townhouse close to the center of Benalmadena. A carport next to the main entrance. On the main floor are the kitchen, bedroom with en-suite bathroom, lounge-dining with access to a covered terrace that is partly glaze in and a guest toilet. Very good sea views from this level. On the upper floor is the solarium with even better sea views and a BBQ area. On the lower level are two bedrooms that share a bathroom and a very large bedroom with en-suite bathroom. Laundry room. The bedrooms on the lower leven all have access to the garden/terrace.