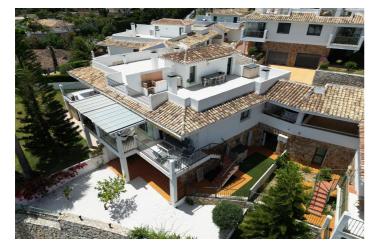

## Costa del Sol, Benalmádena

Semi detached townhouse close to the center of Benalmadena. A carport next to the main entrance. On the main floor are the kitchen, bedroom with en-suite bathroom, lounge-dining with access to a covered terrace that is partly glaze in and a guest toilet. Very good sea views from this level. On the upper floor is the solarium with even better sea views and a BBQ area. On the lower level are two bedrooms that share a bathroom and a very large bedroom with en-suite bathroom. Laundry room. The bedrooms on the lower leven all have access to the garden/terrace.