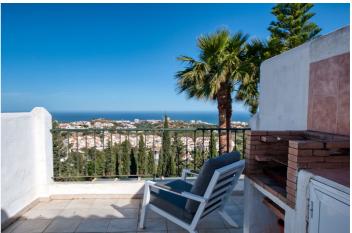

## Costa del Sol, Benalmádena

Semi detached townhouse close to the center of Benalmadena. A carport next to the main entrance. On the main floor are the kitchen, bedroom with en-suite bathroom, lounge-dining with access to a covered terrace that is partly glaze in and a guest toilet. Very good sea views from this level. On the upper floor is the solarium with even better sea views and a BBQ area. On the lower level are two bedrooms that share a bathroom and a very large bedroom with en-suite bathroom. Laundry room. The bedrooms on the lower leven all have access to the garden/terrace.

## **Features:**

FeaturesOrientationClimate ControlCovered TerraceSouth EastAir Conditioning

Private Terrace Storage Room Ensuite Bathroom Double Glazing

Fitted Wardrobes Solarium Utility Room Barbeque Fiber Optic