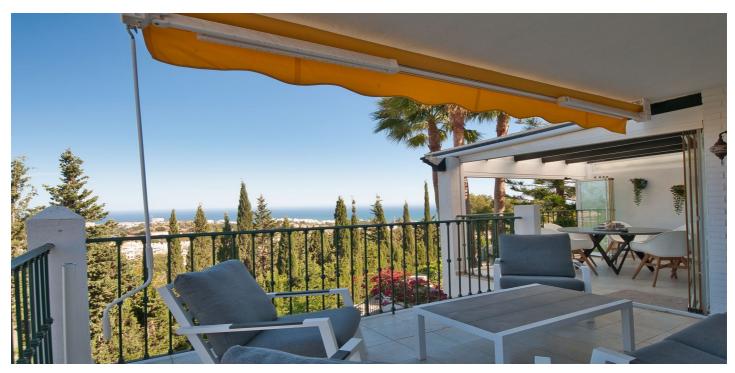

## Costa del Sol, Benalmádena

Semi detached townhouse close to the center of Benalmadena. A carport next to the main entrance. On the main floor are the kitchen, bedroom with en-suite bathroom, lounge-dining with access to a covered terrace that is partly glaze in and a guest toilet. Very good sea views from this level. On the upper floor is the solarium with even better sea views and a BBQ area. On the lower level are two bedrooms that share a bathroom and a very large bedroom with en-suite bathroom. Laundry room. The bedrooms on the lower leven all have access to the garden/terrace.

## **Features:**

FeaturesOrientationClimate ControlCovered TerraceSouth EastAir Conditioning

Private Terrace Storage Room Ensuite Bathroom Double Glazing

Fitted Wardrobes Solarium Utility Room Barbeque Fiber Optic